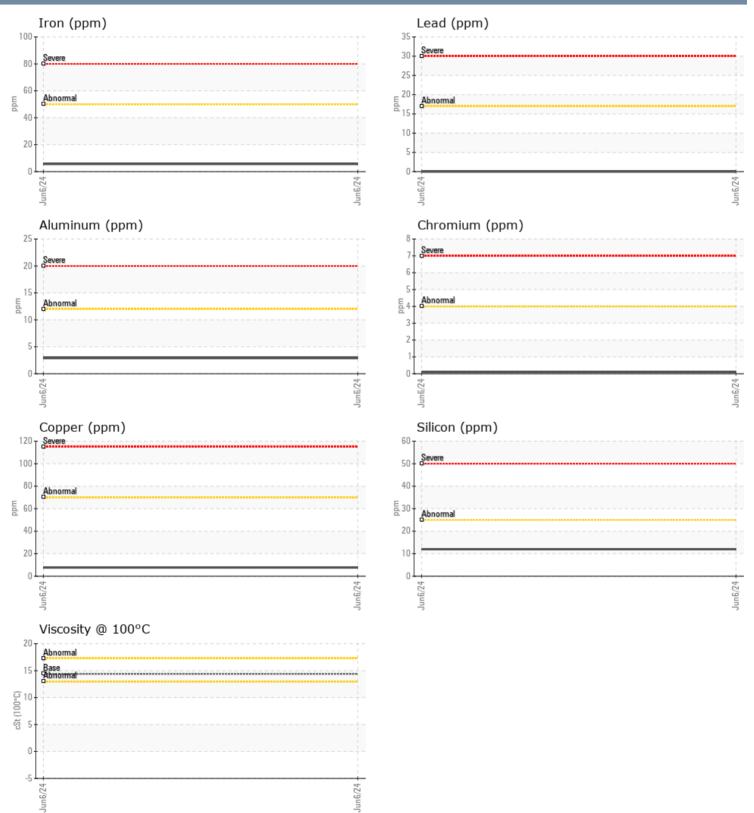

## JUAN VALDEZ FISCHER PANDA 2300089 - GENSET

Sample No: VPA053318

Oil Type: DIESEL ENGINE OIL SAE 15W40

| SAMPLE INFORMATION |       |             |  |  |  |                                                                |
|--------------------|-------|-------------|--|--|--|----------------------------------------------------------------|
| Sample Number      |       | VPA053318   |  |  |  |                                                                |
| Sample Date        |       | 06 Jun 2024 |  |  |  | CY MARINE LLC                                                  |
| Machine Hours      |       | 10          |  |  |  | 3821 NW 135th ST, SUITE F                                      |
| Oil Hours          |       | 10          |  |  |  | OPA LOCKA, FL                                                  |
| Oil Changed        |       | Not Changd  |  |  |  | US 33054                                                       |
| Sample Status      |       | NORMAL      |  |  |  | Contact: CAMERON MEDINA                                        |
| Sample Status      |       | NORMAL      |  |  |  | cymarinellc@gmail.com                                          |
| OIL CONDITION      |       |             |  |  |  | T: (954)702-8096<br>F: x:                                      |
| Visc @ 40°C        | cSt   | 87.7        |  |  |  | 1                                                              |
| CONTAMINATION      | N     |             |  |  |  | Diagnosis                                                      |
| Water              | %     | NEG         |  |  |  | No corrective action is recommended                            |
| Glycol             | %     | NEG         |  |  |  | at this time. Resample at the next                             |
| -                  | %     | <1.0        |  |  |  | service interval to monitor.All                                |
| Fuel               |       |             |  |  |  | component wear rates are normal.                               |
| Silicon            | ppm   | <b>1</b> 2  |  |  |  | There is no indication of any<br>contamination in the oil. The |
| Sodium             | ppm   | 0           |  |  |  | condition of the oil is acceptable for                         |
| Potassium          | ppm   | 0           |  |  |  | the time in service.                                           |
| WEAR METALS        |       |             |  |  |  |                                                                |
| Iron               | ppm   | 6           |  |  |  |                                                                |
| Copper             | ppm   | 8           |  |  |  |                                                                |
| Lead               | ppm   | 0           |  |  |  |                                                                |
| Tin                | ppm   | 0           |  |  |  |                                                                |
| Aluminum           | ppm   | 3           |  |  |  |                                                                |
| Chromium           | ppm   | ■<1         |  |  |  |                                                                |
| Molybdenum         | ppm   | 37          |  |  |  |                                                                |
| Nickel             | ppm   | 0           |  |  |  |                                                                |
| Titanium           | ppm   | 0           |  |  |  |                                                                |
| Silver             | ppm   | 0           |  |  |  |                                                                |
| Manganese          | ppm   | 2           |  |  |  |                                                                |
| Vanadium           | ppm   | 0           |  |  |  |                                                                |
|                    | 221   | •           |  |  |  |                                                                |
| ADDITIVES          |       |             |  |  |  |                                                                |
| Calcium            | ppm   | 2985        |  |  |  |                                                                |
| Magnesium          | ppm   | <b>12</b>   |  |  |  |                                                                |
| Zinc               | ppm   | <b>1014</b> |  |  |  |                                                                |
| Phosphorus         | ppm   | 881         |  |  |  |                                                                |
| Barium             | ppm   | ■<1         |  |  |  |                                                                |
| Boron              | ppm   | 6           |  |  |  |                                                                |
|                    | PPIII |             |  |  |  |                                                                |

## GRAPHS