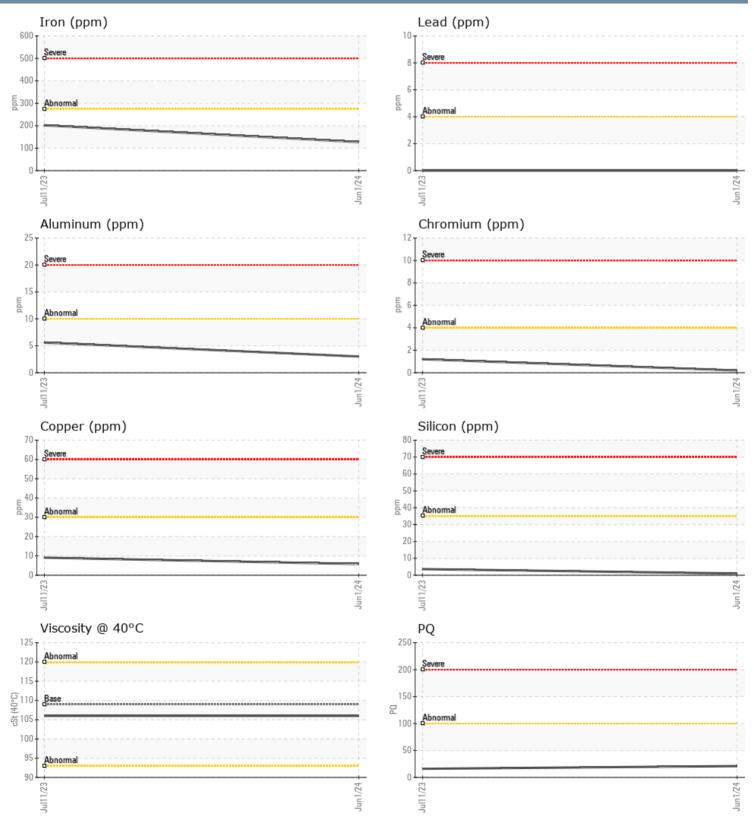

### CARNAGGIO VOLVO PENTA 3200002428 - PORT IPS

Sample No: VPA026785

Oil Type: GEAR OIL SAE 75W90

| SAMPLE INFORM | ATION |             |             |      |
|---------------|-------|-------------|-------------|------|
| Sample Number |       | VPA026785   | VPA020929   | <br> |
| Sample Date   |       | 01 Jun 2024 | 11 Jul 2023 | <br> |
| Machine Hours |       | 265         | 194         | <br> |
| Oil Hours     |       | 50          | 40          | <br> |
| Oil Changed   |       | Not Changd  | Not Changd  | <br> |
| Sample Status |       | NORMAL      | ABNORMAL    | <br> |
| OIL CONDITION |       |             |             |      |
| Visc @ 40°C   | cSt   | 106         | 106         | <br> |
| CONTAMINATION | l     |             |             |      |
| Water         | %     | NEG         | NEG         | <br> |
| Silicon       | ppm   | <b>1</b>    | 4           | <br> |
| Sodium        | ppm   | 2           | < 1         | <br> |
| Potassium     | ppm   | 0           | 2           | <br> |
| WEAR METALS   |       |             |             |      |
| PQ            |       | 21          | <b>1</b> 6  | <br> |
| Iron          | ppm   | <b>127</b>  | <b>2</b> 02 | <br> |
| Copper        | ppm   | 6           | 9           | <br> |
| Lead          | ppm   | 0           | 0           | <br> |
| Tin           | ppm   | 0           | 0           | <br> |
| Aluminum      | ppm   | 3           | 6           | <br> |
| Chromium      | ppm   | <b></b> <1  | 1           | <br> |
| Molybdenum    | ppm   | 0           | <1          | <br> |
| Nickel        | ppm   | <b>1</b>    | 3           | <br> |
| Titanium      | ppm   | 0           | 0           | <br> |
| Silver        | ppm   | 0           | 0           | <br> |
| Manganese     | ppm   | <b>1</b>    | 3           | <br> |
| Vanadium      | ppm   | 0           | 0           | <br> |
| ADDITIVES     |       |             |             |      |
| Calcium       | ppm   | 8           | 4           | <br> |
| Magnesium     | ppm   | <b></b> <1  | 0           | <br> |
| Zinc          | ppm   | <b>44</b>   | 91          | <br> |
| Phosphorus    | ppm   | <b>1546</b> | 1364        | <br> |
| Barium        | ppm   | 0           | 0           | <br> |
| Boron         | ppm   | 348         | 299         | <br> |
|               |       |             |             |      |

### nosis

ple at the next service interval nitor.All component wear rates rmal. There is no indication of ntamination in the oil. The ion of the oil is acceptable for ne in service.

Depot: VP153685 Unique No: 11071101 Signed: Angela Borella Report Date: 12 Jun 2024 Contact/Location: Ronda Bolinger - VP153685

#### GRAPHS

Contact/Location: Ronda Bolinger - VP153685