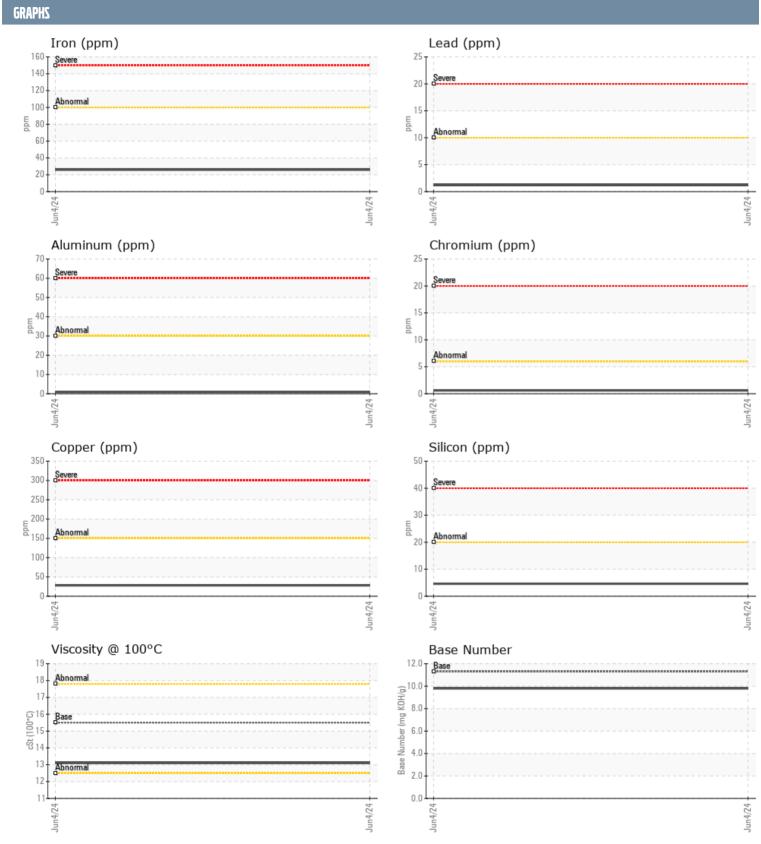

## JUSTIN DALINGER CATERPILLAR RLA00638 (S/N RLA00636) - STARBOARD DIESEL ENGINE

Sample No: VPA044006

Oil Type: CAT DIESEL ENGINE OIL 15W40

| SAMPLE INFORMAT  | TION     |               |      |  |
|------------------|----------|---------------|------|--|
| Sample Number    |          | VPA044006     | <br> |  |
| Sample Date      |          | 04 Jun 2024   | <br> |  |
| Machine Hours    |          | 4679          | <br> |  |
| Oil Hours        |          | 250           | <br> |  |
| Oil Changed      |          | Changed       | <br> |  |
| Sample Status    |          | NORMAL        | <br> |  |
| OIL CONDITION    |          |               |      |  |
|                  |          |               |      |  |
| Visc @ 100°C     | cSt      | <b>13.1</b>   | <br> |  |
| Base Number (BN) | mg KOH/g | ■9.8          | <br> |  |
| Oxidation (PA)   | %        | 83            | <br> |  |
| CONTAMINATION    |          |               |      |  |
| Water            | %        | NEG           | <br> |  |
| Soot %           | %        | MEG<br>■ 0.6  | <br> |  |
| Nitration (PA)   | %        | 64            | <br> |  |
| Sulfation (PA)   | %        | 64            | <br> |  |
| Glycol           | %        | NEG           | <br> |  |
| Fuel             | %        | <1.0          | <br> |  |
| Silicon          | ppm      | <b>5</b>      | <br> |  |
| Sodium           | ppm      | <b>4</b>      | <br> |  |
| Potassium        | ppm      | <b>■</b> <1   | <br> |  |
| WEAD METALC      | 11       | _             |      |  |
| WEAR METALS      |          |               |      |  |
| Iron             | ppm      | <b>26</b>     | <br> |  |
| Copper           | ppm      | <b>■28</b>    | <br> |  |
| Lead             | ppm      | <b>1</b>      | <br> |  |
| Tin              | ppm      | <b>■</b> <1   | <br> |  |
| Aluminum         | ppm      | <b>■</b> <1   | <br> |  |
| Chromium         | ppm      | <b>■&lt;1</b> | <br> |  |
| Molybdenum       | ppm      | ■38           | <br> |  |
| Nickel           | ppm      | <b>■&lt;1</b> | <br> |  |
| Titanium         | ppm      | <b>■&lt;1</b> | <br> |  |
| Silver           | ppm      | <b>■</b> 0    | <br> |  |
| Manganese        | ppm      | <b>■</b> <1   | <br> |  |
| Vanadium         | ppm      | <1            | <br> |  |
| Z3VITIDDA        |          |               |      |  |
| Calcium          | ppm      | <b>1834</b>   | <br> |  |
| Magnesium        | ppm      | <b>500</b>    | <br> |  |
| Zinc             | ppm      | <b>1149</b>   | <br> |  |
| Phosphorus       | ppm      | ■988          | <br> |  |
| Barium           | ppm      | ■0            | <br> |  |
| Boron            | ppm      | <b>44</b>     | <br> |  |