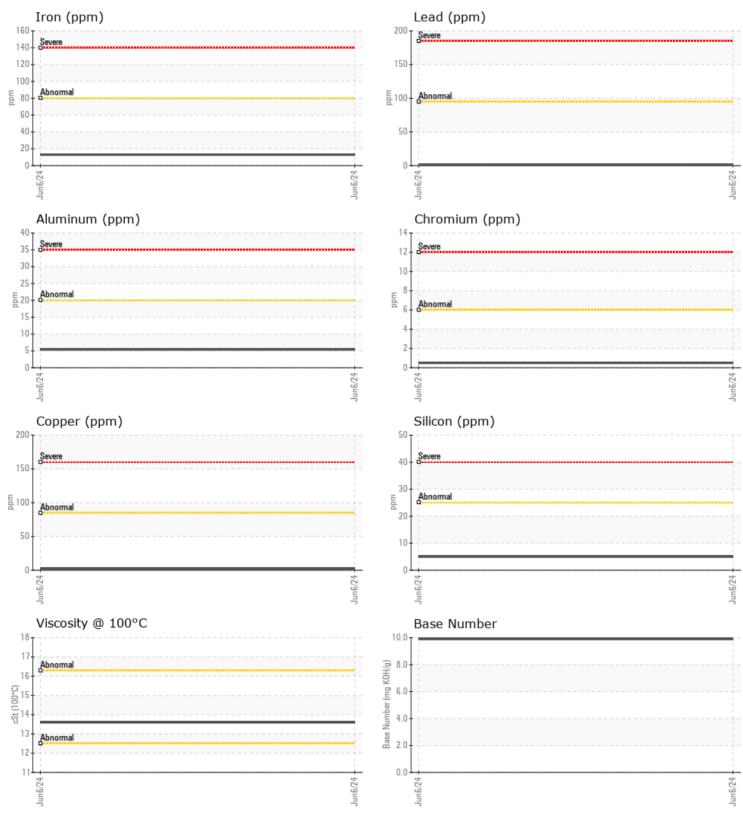

### SAMPLE INFORMATION

| SAMPLE INFURMA   |          |             |      |  |
|------------------|----------|-------------|------|--|
| Sample Number    |          | VPA059892   | <br> |  |
| Sample Date      |          | 06 Jun 2024 | <br> |  |
| Machine Hours    |          | 783         | <br> |  |
| Oil Hours        |          | 0           | <br> |  |
| Oil Changed      |          | Not Changd  | <br> |  |
| Sample Status    |          | NORMAL      | <br> |  |
|                  |          |             |      |  |
| OIL CONDITION    |          |             |      |  |
| Visc @ 100°C     | cSt      | <b>13.6</b> | <br> |  |
| Base Number (BN) | mg KOH/g | 9.9         | <br> |  |
| Oxidation (PA)   | %        | 59          | <br> |  |
| CONTAMINATION    |          |             |      |  |
| Water            | %        | NEG         | <br> |  |
| Soot %           | %        | 0.1         | <br> |  |
| Nitration (PA)   | %        | 48          | <br> |  |
| Sulfation (PA)   | %        | 53          | <br> |  |
| Glycol           | %        | NEG         | <br> |  |
| Fuel             | %        | <1.0        | <br> |  |
| Silicon          | ppm      | 5           | <br> |  |
| Sodium           | ppm      | 2           | <br> |  |
| Potassium        | ppm      | <b>1</b>    | <br> |  |
| WEAR METALS      |          |             |      |  |
| Iron             | ppm      | <b>1</b> 3  | <br> |  |
| Copper           | ppm      | 2           | <br> |  |
| Lead             | ppm      | <b>1</b>    | <br> |  |
| Tin              | ppm      | <b>□</b> <1 | <br> |  |
| Aluminum         | ppm      | 5           | <br> |  |
| Chromium         | ppm      | <b>□</b> <1 | <br> |  |
| Molybdenum       | ppm      | 57          | <br> |  |
| Nickel           | ppm      | 0           | <br> |  |
| Titanium         | ppm      | ■<1         | <br> |  |
| Silver           | ppm      | 0           | <br> |  |
| Manganese        | ppm      | <b>□</b> <1 | <br> |  |
| Vanadium         | ppm      | <1          | <br> |  |
| ADDITIVES        |          |             |      |  |
| Calcium          | ppm      | <b>1130</b> | <br> |  |
| Magnesium        | ppm      | 978         | <br> |  |
| Zinc             | ppm      | 1255        | <br> |  |
| Phosphorus       | ppm      | 1037        | <br> |  |
|                  | PPIII    |             |      |  |

### GRAPHS

Report Id: VP648685 [WUSCAR] 06204213 (Generated: 06/12/2024 18:40:08) Rev: 1

Contact/Location: xx60068 - RICK HERNY - VP648685