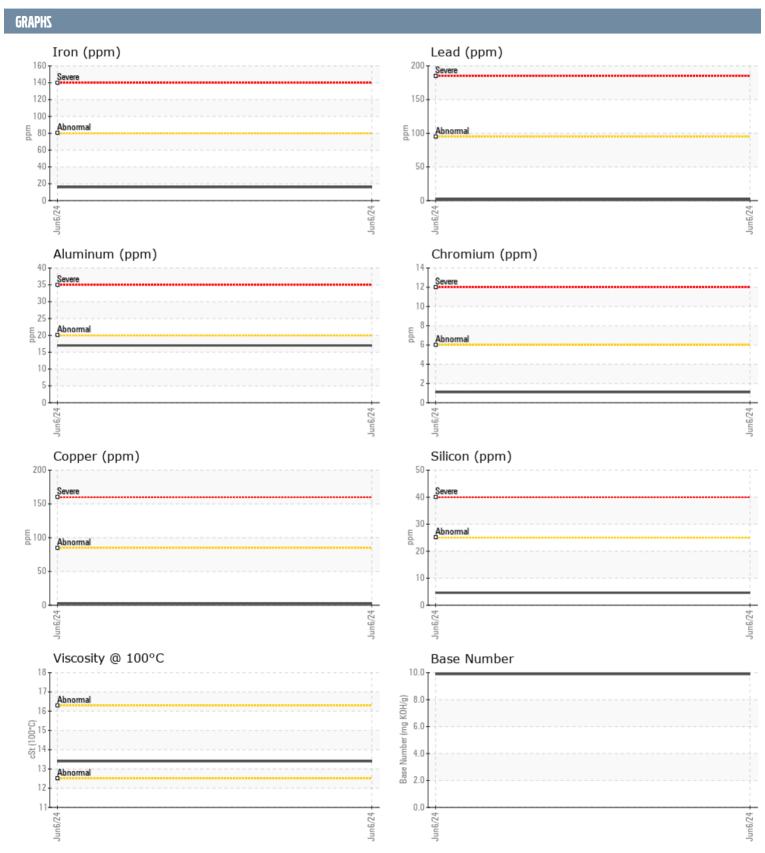

## MCBRIDE GREG ELLIS VOLVO PENTA 2006013726 - STARBOARD DIESEL ENGINE

Sample No: VPA059897

**Oil Type:** VOLVO PENTA SAE 15W40

| SAMPLE INFORMAT  | TION      |               |   |      |
|------------------|-----------|---------------|---|------|
| Sample Number    |           | VPA059897     |   | <br> |
| Sample Date      |           | 06 Jun 2024   |   | <br> |
| Machine Hours    |           | 778           |   | <br> |
| Oil Hours        |           | 0             |   | <br> |
| Oil Changed      |           | Not Changd    |   | <br> |
| Sample Status    |           | NORMAL        |   | <br> |
|                  |           |               |   |      |
| OIL CONDITION    |           |               |   |      |
| Visc @ 100°C     | cSt       | <b>13.4</b>   |   | <br> |
| Base Number (BN) | mg KOH/g  | ■9.9          |   | <br> |
| Oxidation (PA)   | %         | 57            |   | <br> |
| CONTAMINATION    |           |               |   |      |
| CONTAMINATION    |           |               |   |      |
| Water            | %         | NEG           |   | <br> |
| Soot %           | %         | ■0.1          |   | <br> |
| Nitration (PA)   | %         | 48            |   | <br> |
| Sulfation (PA)   | %         | 52            |   | <br> |
| Glycol           | %         | NEG           |   | <br> |
| Fuel             | %         | <1.0          |   | <br> |
| Silicon          | ppm       | <b>5</b>      |   | <br> |
| Sodium           | ppm       | <b>1</b>      |   | <br> |
| Potassium        | ppm       | <b>1</b>      |   | <br> |
| WEAR METALS      |           |               |   |      |
| Iron             | ppm       | <b>1</b> 6    |   | <br> |
| Copper           | ppm       | 3             |   | <br> |
| Lead             | ppm       | <b>2</b>      |   | <br> |
| Tin              | ppm       | 0             |   | <br> |
| Aluminum         | ppm       | <b>17</b>     |   | <br> |
| Chromium         | ppm       | <b>1</b>      |   | <br> |
| Molybdenum       | ppm       | <b>■</b> 57   |   | <br> |
| Nickel           | ppm       | 0             |   | <br> |
| Titanium         | ppm       | <b>■&lt;1</b> |   | <br> |
| Silver           | ppm       | 0             |   | <br> |
| Manganese        | ppm       | <b>■&lt;1</b> |   | <br> |
| Vanadium         | ppm       | <1            |   | <br> |
|                  | <b>PP</b> |               | _ | <br> |
| ADDITIVES        |           |               |   |      |
| Calcium          | ppm       | <b>1117</b>   |   | <br> |
| Magnesium        | ppm       | 972           |   | <br> |
| Zinc             | ppm       | <b>1245</b>   |   | <br> |
| Phosphorus       | ppm       | <b>1034</b>   |   | <br> |
| Barium           | ppm       | <b>0</b>      |   | <br> |
| Boron            | ppm       | <b>■</b> 5    |   | <br> |
|                  |           |               |   |      |

## Diagnosis

Resample at the next service interval to monitor.All component wear rates are normal. There is no indication of any contamination in the oil. The BN result indicates that there is suitable alkalinity remaining in the oil. The condition of the oil is suitable for further service.