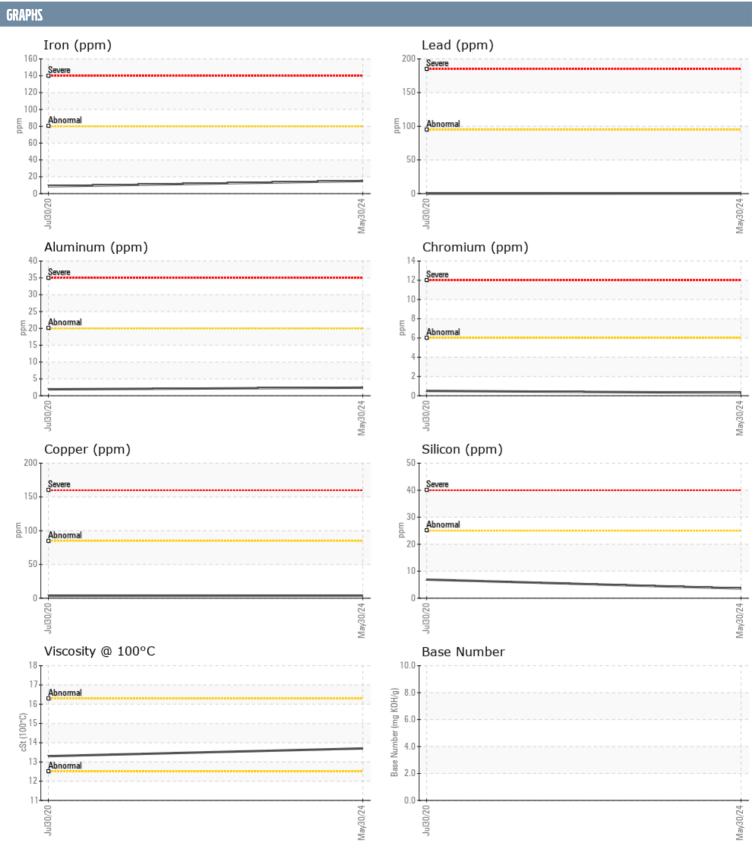

## Diagnosis

No corrective action is recommended at this time. Resample at the next service interval to monitor.All component wear rates are normal. There is no indication of any contamination in the oil. The BN result indicates that there is suitable alkalinity remaining in the oil. The condition of the oil is acceptable for the time in service.