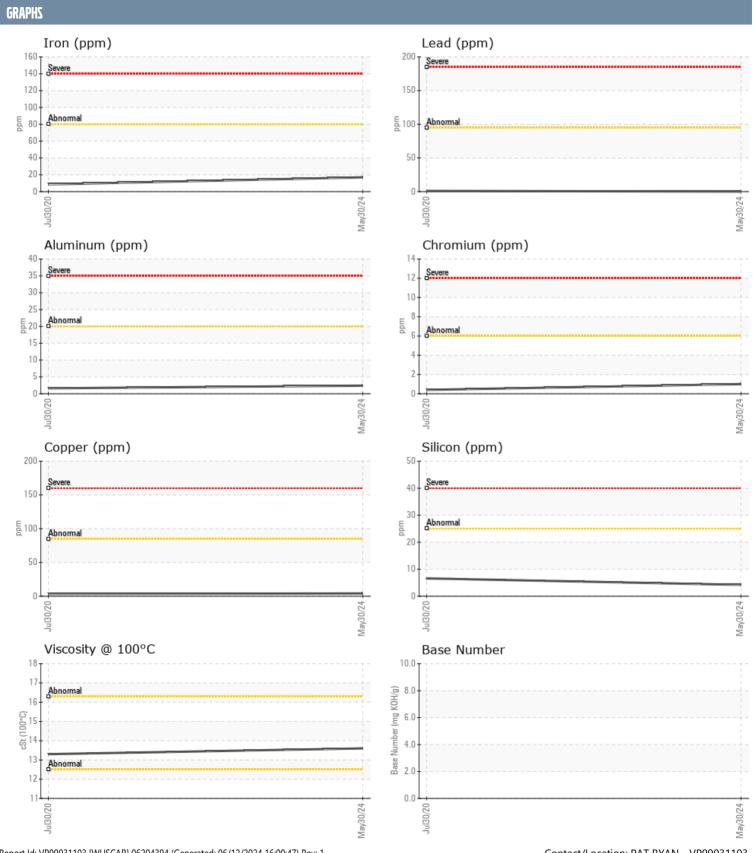

## PAUL JOHNSON SROO 100089 VOLVO PENTA A583 186 - PORT DIESEL ENGINE

Sample No: VPA053169

**Oil Type:** VOLVO PENTA SAE 15W40

| SAMPLE INFORMAT  | TION     |               |              |      |
|------------------|----------|---------------|--------------|------|
| Sample Number    |          | VPA053169     | VPA029135    | <br> |
| Sample Date      |          | 30 May 2024   | 30 Jul 2020  | <br> |
| Machine Hours    |          | 0             | 220          | <br> |
| Oil Hours        |          | 0             | 40           | <br> |
| Oil Changed      |          | N/A           | Not Changd   | <br> |
| Sample Status    |          | NORMAL        | NORMAL       | <br> |
| Sample Status    |          | NORIVIAL      | NORIVIAL     | <br> |
| OIL CONDITION    |          |               |              |      |
| Visc @ 100°C     | cSt      | <b>13.6</b>   | ■13.3        | <br> |
| Base Number (BN) | mg KOH/g | ■9.5          |              | <br> |
| Oxidation (PA)   | %        | 55            | 55           | <br> |
| CONTAMINATION    |          |               |              |      |
| Water            | %        | NEG           | NEG          | <br> |
| Soot %           | %        | ■0.1          | <b>0.1</b>   | <br> |
| Nitration (PA)   | %        | 52            | 43           | <br> |
| Sulfation (PA)   | %        | 49            | 52           | <br> |
| Glycol           | %        | NEG           | NEG          | <br> |
| Fuel             | %        | <1.0          | <1.0         | <br> |
| Silicon          | ppm      | <b>4</b>      | <b>7</b>     | <br> |
| Sodium           | ppm      | <u></u> <1    | 2            | <br> |
| Potassium        | ppm      | <b>2</b>      | <b>8</b>     | <br> |
| WEAR METALS      |          |               |              |      |
| Iron             | nnm      | <b>17</b>     | <u>9</u>     | <br> |
|                  | ppm      | <b>4</b>      | 4            | <br> |
| Copper<br>Lead   | ppm      | <b>■</b> 4    |              | <br> |
| Tin              | ppm      | ■<1<br>■<1    | <b>1 0</b>   | <br> |
| Aluminum         | ppm      | <b>2</b>      | 2            | <br> |
|                  | ppm      |               |              |      |
| Chromium         | ppm      | <b>1</b>      | □ <1         | <br> |
| Molybdenum       | ppm      | <b>■</b> 54   | <b>□</b> 60  | <br> |
| Nickel           | ppm      | <b>■&lt;1</b> | <b>1</b>     | <br> |
| Titanium         | ppm      | <b>0</b>      | <1           | <br> |
| Silver           | ppm      | <b>0</b>      | 0            | <br> |
| Manganese        | ppm      | <b>0</b>      | <1           | <br> |
| Vanadium         | ppm      | 0             | 0            | <br> |
| ADDITIVES        |          |               |              |      |
| Calcium          | ppm      | <b>1101</b>   | <b>1</b> 103 | <br> |
| Magnesium        | ppm      | <b>876</b>    | 1034         | <br> |
| Zinc             | ppm      | <b>1139</b>   | <b>1172</b>  | <br> |
| Phosphorus       | ppm      | <b>974</b>    | ■ 1034       | <br> |
| Barium           | ppm      | ■0            | <b>0</b>     | <br> |
| Boron            | ppm      | <b>29</b>     | <b>4</b>     | <br> |
|                  | 1.1      |               |              |      |