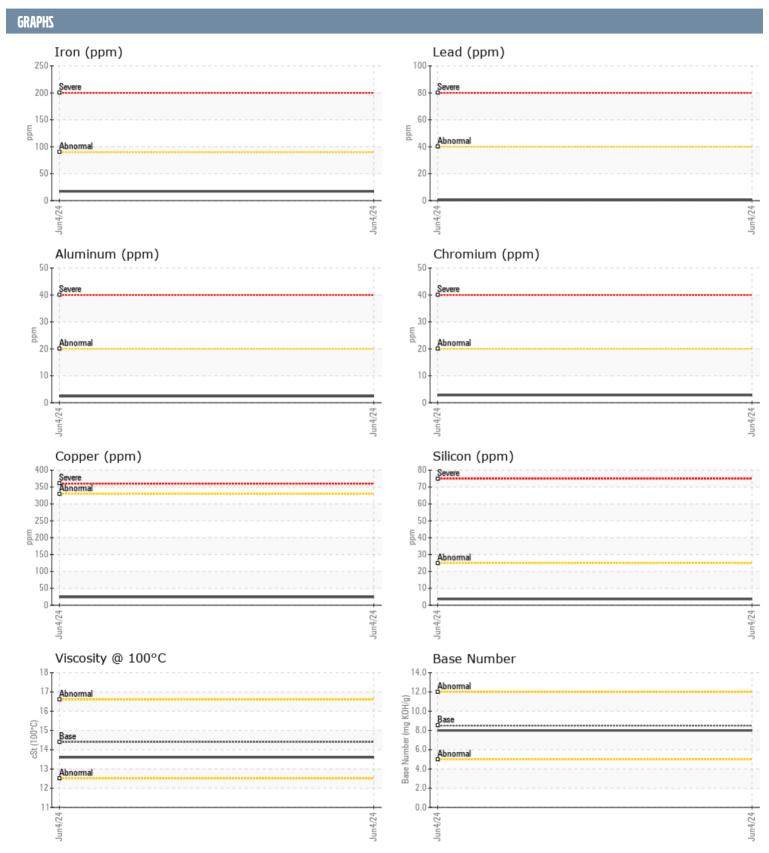

## **CUMMINS 35187246 - PORT DIESEL ENGINE**

Sample No: VPA054696

Oil Type: DIESEL ENGINE OIL SAE 15W40

| SAMPLE INFORMAT  | <b>TION</b> |                      |      |  |
|------------------|-------------|----------------------|------|--|
| Sample Number    |             | VPA054696            | <br> |  |
| Sample Date      |             | 04 Jun 2024          | <br> |  |
| Machine Hours    |             | 2441                 | <br> |  |
| Oil Hours        |             | 0                    | <br> |  |
|                  |             |                      | <br> |  |
| Oil Changed      |             | Not Changd<br>NORMAL |      |  |
| Sample Status    |             | NORMAL               | <br> |  |
| OIL CONDITION    |             |                      |      |  |
| Visc @ 100°C     | cSt         | <b>13.6</b>          | <br> |  |
| Base Number (BN) | mg KOH/g    | ■8.0                 | <br> |  |
| Oxidation (PA)   | %           | 67                   | <br> |  |
| CONTAMINATION    |             |                      |      |  |
| Water            | 0/          | NEC                  |      |  |
| water<br>Soot %  | %           | NEG<br>■ 0.2         | <br> |  |
|                  |             | _                    | <br> |  |
| Nitration (PA)   | %           | 58                   | <br> |  |
| Sulfation (PA)   | %           | 57                   | <br> |  |
| Glycol           | %           | NEG                  | <br> |  |
| Fuel             | %           | <1.0                 | <br> |  |
| Silicon          | ppm         | <b>4</b>             | <br> |  |
| Sodium           | ppm         | <b>3</b>             | <br> |  |
| Potassium        | ppm         | <b>7</b>             | <br> |  |
| WEAR METALS      |             |                      |      |  |
| Iron             | ppm         | <b>17</b>            | <br> |  |
| Copper           | ppm         | <b>24</b>            | <br> |  |
| Lead             | ppm         | <b>■&lt;1</b>        | <br> |  |
| Tin              | ppm         | <b>■&lt;1</b>        | <br> |  |
| Aluminum         | ppm         | <b>2</b>             | <br> |  |
| Chromium         | ppm         | <b>■</b> 3           | <br> |  |
| Molybdenum       | ppm         | <b>10</b>            | <br> |  |
| Nickel           | ppm         | <b>2</b>             | <br> |  |
| Titanium         | ppm         | <b>0</b>             | <br> |  |
| Silver           | ppm         | ■0                   | <br> |  |
| Manganese        | ppm         | ■0                   | <br> |  |
| Vanadium         | ppm         | 0                    | <br> |  |
| ADDITIVES        |             |                      |      |  |
| Calcium          | ppm         | <b>1956</b>          | <br> |  |
| Magnesium        | ppm         | <b>89</b>            | <br> |  |
| Zinc             |             | ■1177                | <br> |  |
| Phosphorus       | ppm         | ■ 1177<br>■ 1002     | <br> |  |
| Barium           |             | <b>■</b> 1002        | <br> |  |
|                  | ppm         | <b>■</b> 0           | <br> |  |
| Boron            | ppm         | 130                  | <br> |  |

## Diagnosis

Resample at the next service interval to monitor. All component wear rates are normal. There is no indication of any contamination in the oil. The BN result indicates that there is suitable alkalinity remaining in the oil. The condition of the oil is suitable for further service.