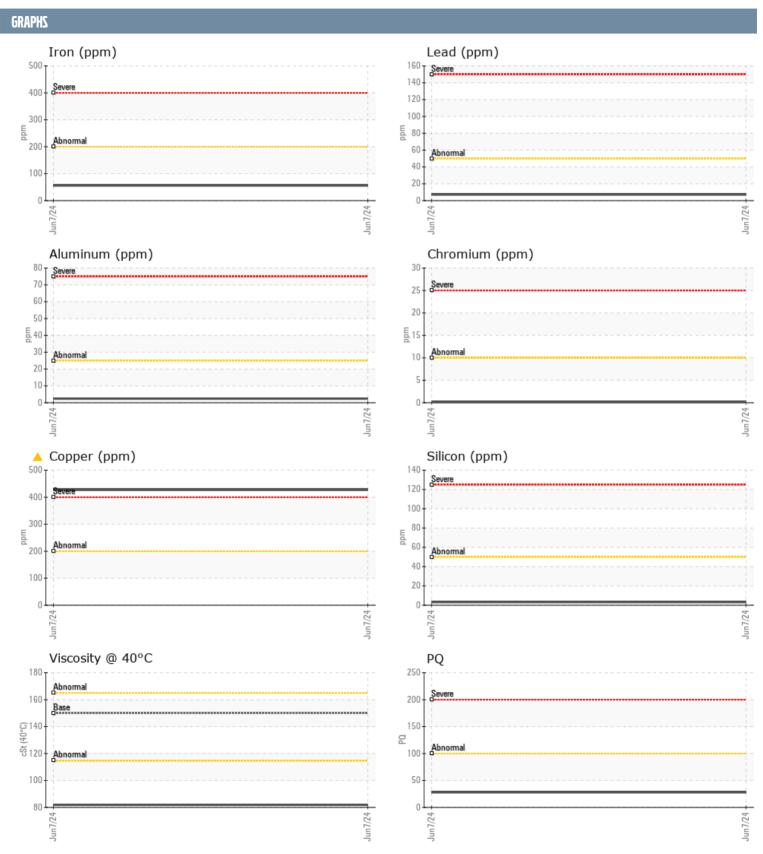

## ZF 20080558 - INBOARD - PORT GEARBOX

Sample No: VPA054698
Oil Type: SAE 40W

| SAMPLE INFORMA | ATION  |               |      |  |
|----------------|--------|---------------|------|--|
| SAMPLE INFURMA | ATIUN  |               |      |  |
| Sample Number  |        | VPA054698     | <br> |  |
| Sample Date    |        | 07 Jun 2024   | <br> |  |
| Machine Hours  |        | 2446          | <br> |  |
| Oil Hours      |        | 0             | <br> |  |
| Oil Changed    |        | Not Changd    | <br> |  |
| Sample Status  |        | ABNORMAL      | <br> |  |
| OIL CONDITION  |        |               |      |  |
| Visc @ 40°C    | cSt    | ■81.9         | <br> |  |
| CONTAMINATION  |        |               |      |  |
| Water          | %      | NEG           | <br> |  |
| Silicon        | ppm    | <b>■</b> 3    | <br> |  |
| Sodium         | ppm    | <b>273</b>    | <br> |  |
| Potassium      | ppm    | <b>4</b>      | <br> |  |
| WEAR METALS    |        |               |      |  |
| PQ             |        | <b>■28</b>    | <br> |  |
| Iron           | ppm    | <b>■</b> 56   | <br> |  |
| Copper         | ppm    | <b>427</b>    | <br> |  |
| Lead           | ppm    | <b>■7</b>     | <br> |  |
| Tin            | ppm    | <b>6</b>      | <br> |  |
| Aluminum       | ppm    | <b>2</b>      | <br> |  |
| Chromium       | ppm    | <b>■&lt;1</b> | <br> |  |
| Molybdenum     | ppm    | <b>11</b>     | <br> |  |
| Nickel         | ppm    | <b>2</b>      | <br> |  |
| Titanium       | ppm    | <b>■&lt;1</b> | <br> |  |
| Silver         | ppm    | 0             | <br> |  |
| Manganese      | ppm    | <b>■&lt;1</b> | <br> |  |
| Vanadium       | ppm    | 0             | <br> |  |
| ADDITIDDA      |        |               |      |  |
| Calcium        | ppm    | <b>1915</b>   | <br> |  |
| Magnesium      | ppm    | <u> </u>      | <br> |  |
| Zinc           | ppm    | ■894          | <br> |  |
| Phosphorus     | ppm    | <b>789</b>    | <br> |  |
| Barium         | ppm    | □0            | <br> |  |
| Boron          | ppm    | <b>■112</b>   | <br> |  |
|                | 1-1-11 |               |      |  |

## Diagnosis

No corrective action is recommended at this time. We recommend an early resample to monitor this condition. The copper level is abnormal. Clutch disc wear or oil cooler leaching indicated. There is no indication of any contamination in the oil. The condition of the oil is acceptable for the time in service.