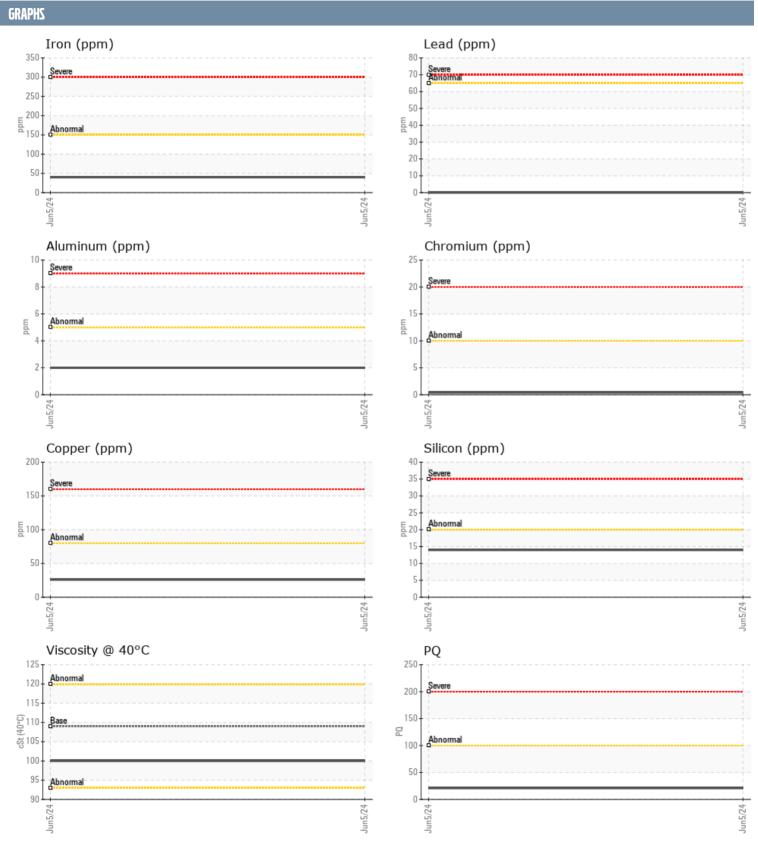

## CLAYTON SHELVER 1610060 VOLVO PENTA D6-435D-F - INBOARD - CLAYTON SHELVER (S/N NOT GIVEN) - PORT GEARBOX

Sample No: VPA054309

**Oil Type:** GEAR OIL SAE 75W90

| CAMBLE INCODA  | RTION |             |      |  |
|----------------|-------|-------------|------|--|
| SAMPLE INFORMA | ATIUN |             |      |  |
| Sample Number  |       | VPA054309   | <br> |  |
| Sample Date    |       | 05 Jun 2024 | <br> |  |
| Machine Hours  |       | 591         | <br> |  |
| Oil Hours      |       | 0           | <br> |  |
| Oil Changed    |       | N/A         | <br> |  |
| Sample Status  |       | NORMAL      | <br> |  |
|                |       |             |      |  |
| OIL CONDITION  |       |             |      |  |
| Visc @ 40°C    | cSt   | <b>100</b>  | <br> |  |
| CONTAMINATION  |       |             |      |  |
| Water          | %     | NEG         | <br> |  |
| Silicon        | ppm   | <b>14</b>   | <br> |  |
| Sodium         | ppm   | <b>2</b>    | <br> |  |
| Potassium      | ppm   | ■3          | <br> |  |
| WEAR METALS    |       |             |      |  |
| PQ             |       | <b>2</b> 1  | <br> |  |
| Iron           | ppm   | <b>40</b>   | <br> |  |
| Copper         | ppm   | <b>■</b> 26 | <br> |  |
| Lead           |       | ■0          | <br> |  |
| Tin            | ppm   | ■0          | <br> |  |
| Aluminum       | ppm   | <b>2</b>    | <br> |  |
| Chromium       |       | <b>■</b> <1 | <br> |  |
| Molybdenum     | ppm   | <1          | <br> |  |
| Nickel         |       | <b>1</b>    | <br> |  |
| Titanium       | ppm   | <1          | <br> |  |
| Silver         | ppm   | 0           | <br> |  |
| Manganese      | ppm   | <b>6</b>    | <br> |  |
| Vanadium       | ppm   | <b>~1</b>   | <br> |  |
| variadium      | PPIII | <u> </u>    |      |  |
| ADDITIVES      |       |             |      |  |
| Calcium        | ppm   | <b>6</b>    | <br> |  |
| Magnesium      | ppm   | <b>■17</b>  | <br> |  |
| Zinc           | ppm   | <b>42</b>   | <br> |  |
| Phosphorus     | ppm   | <b>1327</b> | <br> |  |
| Barium         | ppm   | <b>0</b>    | <br> |  |
| Boron          | ppm   | ■359        | <br> |  |