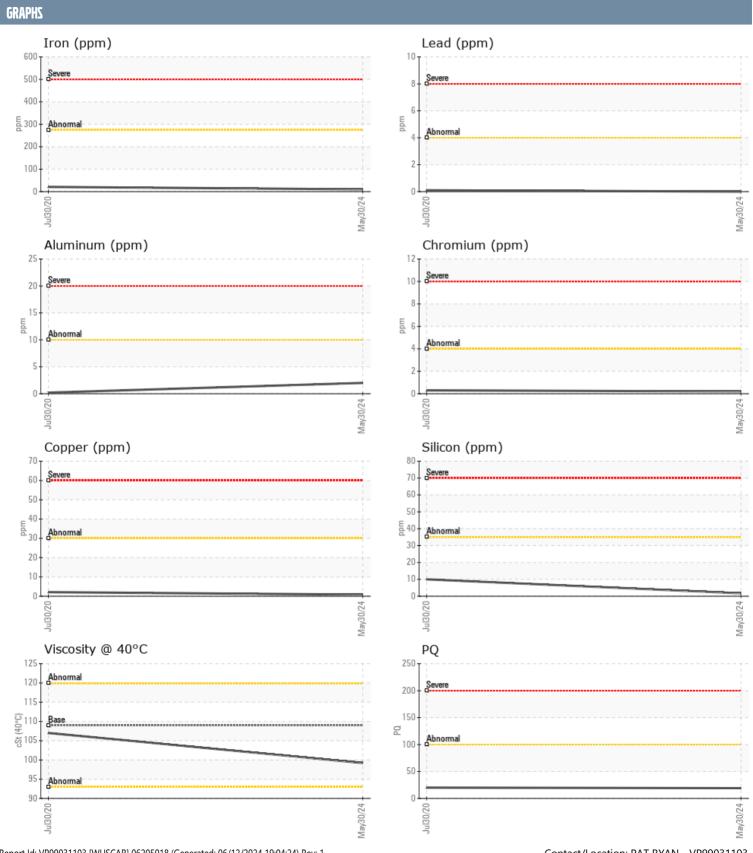

## PAUL JOHNSON SROO100089 VOLVO PENTA PAUL JOHNSON - PORT IPS

Sample No: VPA053172

**Oil Type:** GEAR OIL SAE 75W90

| CAMPLE INFORM | RTION |               |              |      |
|---------------|-------|---------------|--------------|------|
| SAMPLE INFORM | ATION |               |              |      |
| Sample Number |       | VPA053172     | VPA033518    | <br> |
| Sample Date   |       | 30 May 2024   | 30 Jul 2020  | <br> |
| Machine Hours |       | 0             | 220          | <br> |
| Oil Hours     |       | 0             | 0            | <br> |
| Oil Changed   |       | N/A           | Not Changd   | <br> |
| Sample Status |       | NORMAL        | NORMAL       | <br> |
| OIL CONDITION |       |               |              |      |
| Visc @ 40°C   | cSt   | ■99.2         | □107         | <br> |
| CONTAMINATION |       |               |              |      |
| Water         | %     | NEG           | NEG          | <br> |
| Silicon       | ppm   | <b>2</b>      | 10           | <br> |
| Sodium        | ppm   | <b>-&lt;1</b> | <b>-</b> <1  | <br> |
| Potassium     | ppm   | <b>■</b> <1   | <b>-</b> <1  | <br> |
| WEAR METALS   |       |               |              |      |
| PQ            |       | <b>19</b>     | <b>2</b> 0   | <br> |
| Iron          | ppm   | <b>10</b>     | ■21          | <br> |
| Copper        | ppm   | <b>■&lt;1</b> | 2            | <br> |
| Lead          | ppm   | <b>■</b> 0    | <1           | <br> |
| Tin           | ppm   | ■0            | 0            | <br> |
| Aluminum      | ppm   | <b>2</b>      | <1           | <br> |
| Chromium      | ppm   | <b>■&lt;1</b> | < 1          | <br> |
| Molybdenum    | ppm   | <b>■</b> 0    | <b></b>      | <br> |
| Nickel        | ppm   | ■0            | < 1          | <br> |
| Titanium      | ppm   | <b>■&lt;1</b> | 0            | <br> |
| Silver        | ppm   | 0             | 0            | <br> |
| Manganese     | ppm   | <b>0</b>      | <u> </u>     | <br> |
| Vanadium      | ppm   | <1            | 0            | <br> |
| ADDITIODA     |       |               |              |      |
| Calcium       | ppm   | <b>0</b>      | <b>9</b>     | <br> |
| Magnesium     | ppm   | <b>4</b>      | <b>6</b>     | <br> |
| Zinc          | ppm   | <b>■</b> 3    | <b>2</b>     | <br> |
| Phosphorus    | ppm   | <b>1498</b>   | <b>1</b> 324 | <br> |
| Barium        | ppm   | <b>■</b> 0    | <b>0</b>     | <br> |
| Boron         | ppm   | <b>640</b>    | ■293         | <br> |

## Diagnosis

Resample at the next service interval to monitor. All component wear rates are normal. There is no indication of any contamination in the oil. The condition of the oil is acceptable for the time in service.