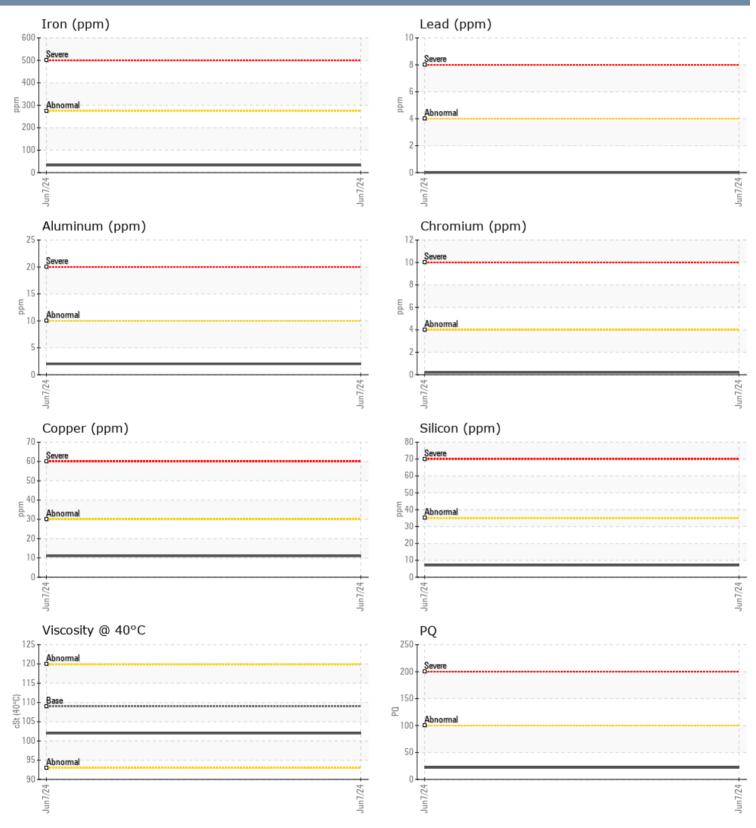

*OIL CONDITION** F: x: Visc @ 40°C cSt 102 Diagnosis CONTAMINATION Resample at the next service interval % Water NEG to monitor.All component wear rates Silicon ppm **7** are normal. There is no indication of Sodium 3 ppm any contamination in the oil. The Potassium ppm 8 condition of the oil is acceptable for the time in service. WEAR METALS PO 22 33 Iron ppm Copper ppm 11 Lead 0 ppm Tin ■ <1 ppm 2 Aluminum ppm Chromium ■<1 ppm Molybdenum 0 ppm 0 🔲 Nickel ppm Titanium ■ <1 ppm Silver 0 ppm 4 Manganese ppm Vanadium <1 ppm **ADDITIVES** Calcium 11 ppm Magnesium ppm 84 Zinc ppm 12 Phosphorus ppm 1717 Barium 0 🔲 ppm Boron ppm 514

Depot:VPCYMPOMUnique No:11072480Signed:Don BaldridgeReport Date:12 Jun 2024

Contact/Location: CAMERON MEDINA - VPCYMPOM



# **OIL ANALYSIS REPORT**



### GRAPHS