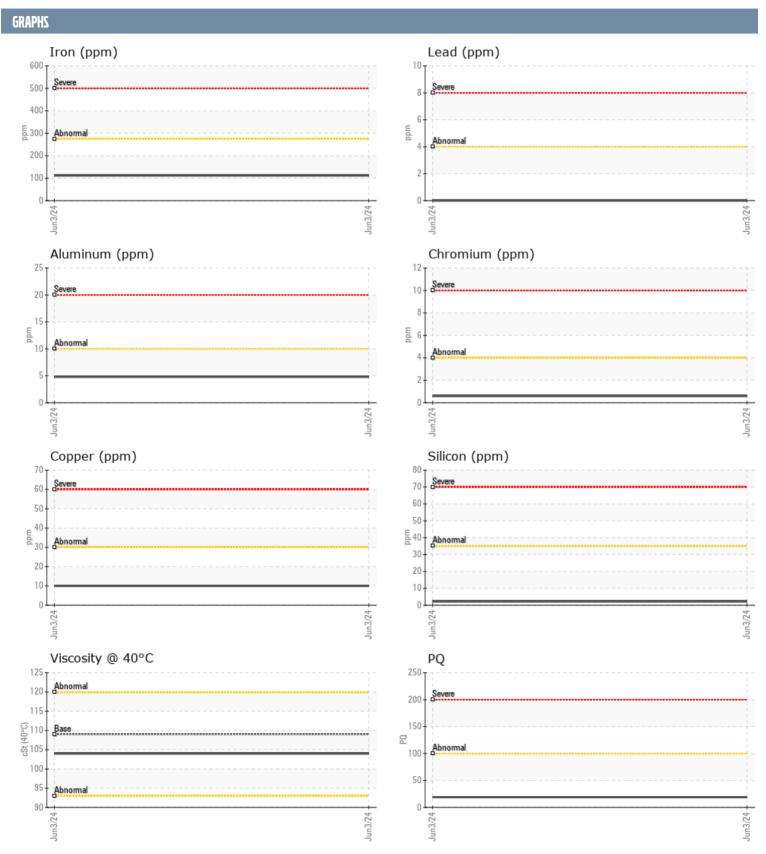

## SMITH VOLVO PENTA 3200000251 - PORT IPS

Sample No: VPA059393

**Oil Type:** GEAR OIL SAE 75W90

| SAMPLE INFORMA | ATION |               |      |  |
|----------------|-------|---------------|------|--|
| Sample Number  |       | VPA059393     | <br> |  |
| Sample Date    |       | 03 Jun 2024   | <br> |  |
| Machine Hours  |       | 674           | <br> |  |
| Oil Hours      |       | 0             | <br> |  |
| Oil Changed    |       | Not Changd    | <br> |  |
| Sample Status  |       | NORMAL        | <br> |  |
| OIL CONDITION  |       |               |      |  |
| Visc @ 40°C    | cSt   | <b>104</b>    | <br> |  |
| CONTAMINATION  |       |               |      |  |
|                | 0/    | N= -          |      |  |
| Water          | %     | NEG           | <br> |  |
| Silicon        | ppm   | <b>2</b>      | <br> |  |
| Sodium         | ppm   | <b>16</b>     | <br> |  |
| Potassium      | ppm   | <b>1</b>      | <br> |  |
| WEAR METALS    |       |               |      |  |
| PQ             |       | <b>1</b> 9    | <br> |  |
| Iron           | ppm   | <b>112</b>    | <br> |  |
| Copper         | ppm   | <b>10</b>     | <br> |  |
| Lead           | ppm   | <b>■</b> 0    | <br> |  |
| Tin            | ppm   | ■0            | <br> |  |
| Aluminum       | ppm   | <b>5</b>      | <br> |  |
| Chromium       | ppm   | <b>-&lt;1</b> | <br> |  |
| Molybdenum     | ppm   | <b>6</b>      | <br> |  |
| Nickel         | ppm   | <b>1</b>      | <br> |  |
| Titanium       | ppm   | <b>■&lt;1</b> | <br> |  |
| Silver         | ppm   | 0             | <br> |  |
| Manganese      | ppm   | <b>1</b>      | <br> |  |
| Vanadium       | ppm   | <1            | <br> |  |
| ADDITIVES      |       |               |      |  |
| Calcium        | nnm   | <b>42</b>     | <br> |  |
| Magnesium      | ppm   | <b>8</b>      | <br> |  |
| Zinc           | ppm   | <b>■</b> 47   | <br> |  |
| Phosphorus     | ppm   | 1344          | <br> |  |
| Barium         |       | ■ 1344<br>■ 0 | <br> |  |
| Boron          | ppm   | 106           | <br> |  |
| DOIOII         | ppm   | <b>100</b>    | <br> |  |

## Diagnosis

Resample at the next service interval to monitor. All component wear rates are normal. There is no indication of any contamination in the oil. The condition of the oil is acceptable for the time in service.