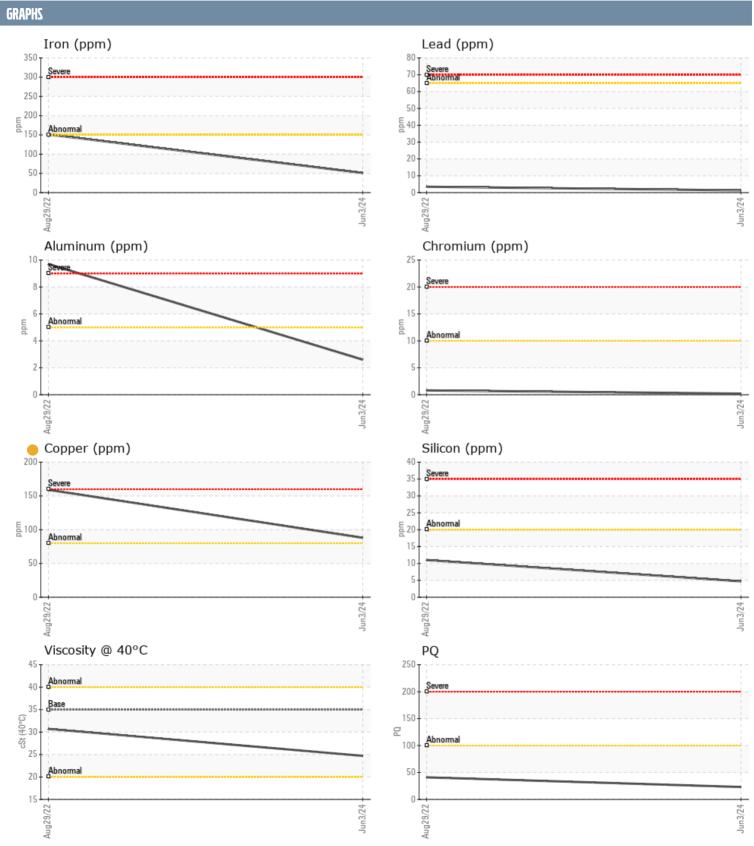

GRAZIANO VOLVO PENTA 51220351780 - INBOARD - PORT GEARBOX

Sample No: VPA054225

Oil Type: ATF

| CAMPI E INFORM | A TION |               |              |      |
|----------------|--------|---------------|--------------|------|
| SAMPLE INFORM  | ATIUN  |               |              |      |
| Sample Number  |        | VPA054225     | VPA045287    | <br> |
| Sample Date    |        | 03 Jun 2024   | 29 Aug 2022  | <br> |
| Machine Hours  |        | 587           | 459          | <br> |
| Oil Hours      |        | 0             | 0            | <br> |
| Oil Changed    |        | Not Changd    | N/A          | <br> |
| Sample Status  |        | ATTENTION     | ATTENTION    | <br> |
| OIL CONDITION  |        |               |              |      |
| Visc @ 40°C    | cSt    | ■24.7         | ■30.7        | <br> |
| CONTAMINATION  |        |               |              |      |
| Water          | %      | NEG           | NEG          | <br> |
| Silicon        | ppm    | <b>■</b> 5    | <b>1</b> 1   | <br> |
| Sodium         | ppm    | <b>2</b>      | <b>=</b> <1  | <br> |
| Potassium      | ppm    | <b>■</b> <1   | <b>3</b>     | <br> |
| WEAR METALS    |        |               |              |      |
| PQ             |        | <b>2</b> 3    | <b>4</b> 1   | <br> |
| Iron           | ppm    | <b>■</b> 51   | <b>151</b>   | <br> |
| Copper         | ppm    | <b>88</b>     | 159          | <br> |
| Lead           | ppm    | <b>1</b>      | <b>4</b>     | <br> |
| Tin            | ppm    | <b>2</b>      | <b>6</b>     | <br> |
| Aluminum       | ppm    | <b>■</b> 3    | <b>1</b> 0   | <br> |
| Chromium       | ppm    | <b>■&lt;1</b> | <1           | <br> |
| Molybdenum     | ppm    | <b>4</b>      | <b>7</b>     | <br> |
| Nickel         | ppm    | <b>0</b>      | 0            | <br> |
| Titanium       | ppm    | <1            | 0            | <br> |
| Silver         | ppm    | 0             | <1           | <br> |
| Manganese      | ppm    | <b></b>       | <b>2</b>     | <br> |
| Vanadium       | ppm    | <1            | 0            | <br> |
| ADDITIVES      |        |               |              |      |
| Calcium        | ppm    | <b>165</b>    | <b>1</b> 94  | <br> |
| Magnesium      | ppm    | <b>■</b> 38   | <b>3</b>     | <br> |
| Zinc           | ppm    | <b>111</b>    | <b>■</b> 164 | <br> |
| Phosphorus     | ppm    | <b>263</b>    | <b>304</b>   | <br> |
| Barium         | ppm    | <u> </u>      | <b>1</b> 2   | <br> |
| Boron          | ppm    |               | <u>126</u>   | <br> |
|                |        |               |              |      |

## Diagnosis

No corrective action is recommended at this time. Resample at the next service interval to monitor. The copper level has decreased, but is still abnormal. All other component wear rates are normal. There is no indication of any contamination in the oil. The condition of the oil is acceptable for the time in service.