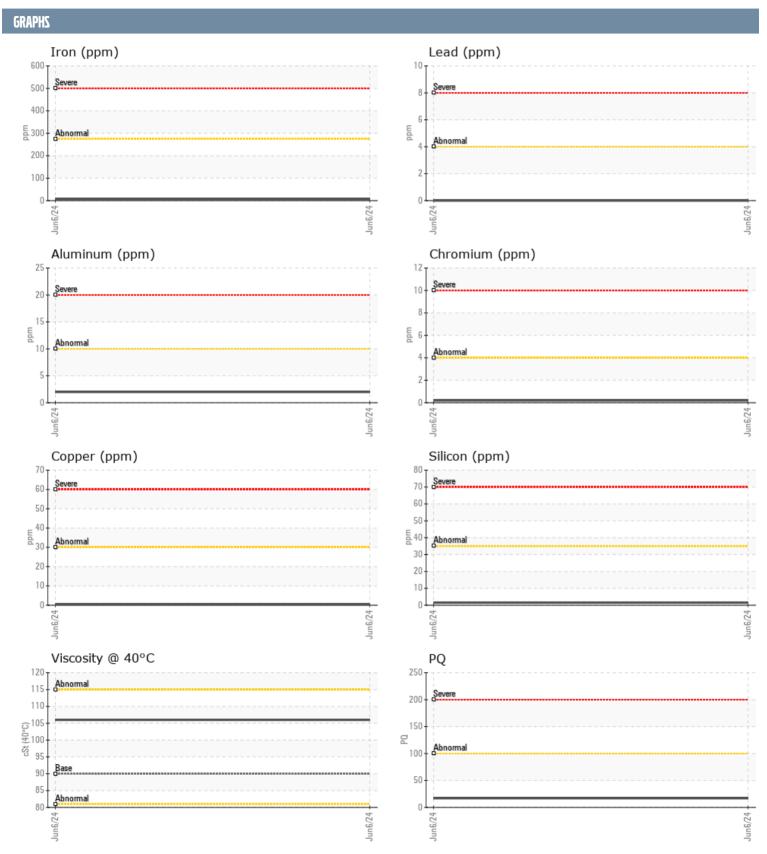

## 6315 VOLVO PENTA 3950007329 - PORT IPS

Sample No: VPA027246

**Oil Type:** VOLVO PENTA GL-5 SAE 75W90

| SAMPLE INFORM | IATION |               |      |  |
|---------------|--------|---------------|------|--|
|               | IATIUN |               |      |  |
| Sample Number |        | VPA027246     | <br> |  |
| Sample Date   |        | 06 Jun 2024   | <br> |  |
| Machine Hours |        | 99            | <br> |  |
| Oil Hours     |        | 0             | <br> |  |
| Oil Changed   |        | N/A           | <br> |  |
| Sample Status |        | NORMAL        | <br> |  |
| OIL CONDITION |        |               |      |  |
| Visc @ 40°C   | cSt    | <b>□</b> 106  | <br> |  |
| CONTAMINATION | 1      |               |      |  |
| Water         | %      | NEG           | <br> |  |
| Silicon       | ppm    | <b>2</b>      | <br> |  |
| Sodium        | ppm    | <b>-</b> <1   | <br> |  |
| Potassium     | ppm    | <b>■&lt;1</b> | <br> |  |
| WEAR METALS   |        |               |      |  |
| PQ            |        | <b>17</b>     | <br> |  |
| Iron          | ppm    | <b>6</b>      | <br> |  |
| Copper        | ppm    | <b>□&lt;1</b> | <br> |  |
| Lead          | ppm    | <b>■</b> 0    | <br> |  |
| Tin           | ppm    | <b>0</b>      | <br> |  |
| Aluminum      | ppm    | <b>2</b>      | <br> |  |
| Chromium      | ppm    | <b>□</b> <1   | <br> |  |
| Molybdenum    | ppm    | <b>0</b>      | <br> |  |
| Nickel        | ppm    | <b>0</b>      | <br> |  |
| Titanium      | ppm    | <b>■&lt;1</b> | <br> |  |
| Silver        | ppm    | 0             | <br> |  |
| Manganese     | ppm    | <b>■</b> 0    | <br> |  |
| Vanadium      | ppm    | <1            | <br> |  |
| ADDITIVES     |        |               |      |  |
| Calcium       | ppm    | <b>■</b> 0    | <br> |  |
| Magnesium     | ppm    | <b>3</b>      | <br> |  |
| Zinc          | ppm    | <b>m</b> 3    | <br> |  |
| Phosphorus    | ppm    | <b>1403</b>   | <br> |  |
| Barium        | ppm    | ■0            | <br> |  |
| Boron         | ppm    | ■382          | <br> |  |
|               | P   P  |               |      |  |

## Diagnosis

Resample at the next service interval to monitor. All component wear rates are normal. There is no indication of any contamination in the oil. The condition of the oil is acceptable for the time in service.