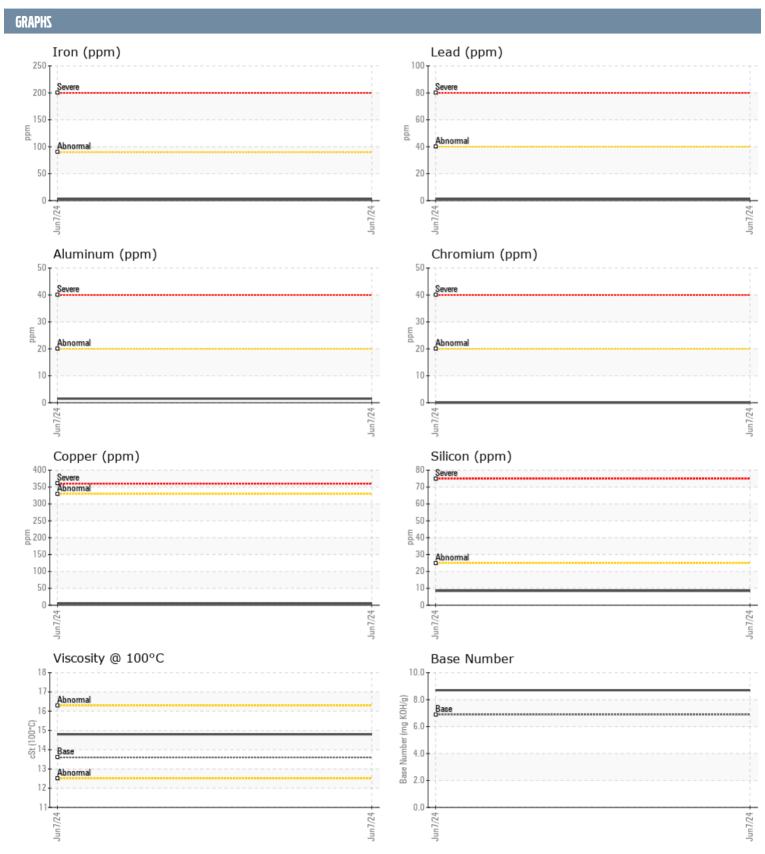

## US NAVY 205626 CUMMINS 73466222 - DIESEL ENGINE

Sample No: VPA062009

Oil Type: VALVOLINE 15W40

| SAMPLE INFORMAT  | TION     |             |      |  |
|------------------|----------|-------------|------|--|
| Sample Number    |          | VPA062009   | <br> |  |
| Sample Date      |          | 07 Jun 2024 | <br> |  |
| Machine Hours    |          | 1           | <br> |  |
| Oil Hours        |          | 1           | <br> |  |
| Oil Changed      |          | Not Changd  | <br> |  |
| Sample Status    |          | NORMAL      | <br> |  |
| Sumple Status    |          | TO MINITE   |      |  |
| OIL CONDITION    |          |             |      |  |
| Visc @ 100°C     | cSt      | <b>14.8</b> | <br> |  |
| Base Number (BN) | mg KOH/g | ■8.7        | <br> |  |
| Oxidation (PA)   | %        | 63          | <br> |  |
| CONTAMINATION    |          |             |      |  |
|                  | 0/       | NEC         |      |  |
| Water            | %        | NEG         | <br> |  |
| Soot %           | %        | <b>0</b>    | <br> |  |
| Nitration (PA)   | %        | 42          | <br> |  |
| Sulfation (PA)   | %        | 55<br>NEG   | <br> |  |
| Glycol<br>Fuel   | %        | NEG<br><1.0 |      |  |
| Silicon          |          |             | <br> |  |
| Sodium           | ppm      | <b>■</b> 8  | <br> |  |
| Potassium        | ppm      | <b>8</b>    | <br> |  |
| T Otassiaiii     | ррш      |             |      |  |
| WEAR METALS      |          |             |      |  |
| Iron             | ppm      | <b>3</b>    | <br> |  |
| Copper           | ppm      | <b>■</b> 4  | <br> |  |
| Lead             | ppm      | <b>1</b>    | <br> |  |
| Tin              | ppm      | ■0          | <br> |  |
| Aluminum         | ppm      | <b>2</b>    | <br> |  |
| Chromium         | ppm      | <b>■</b> 0  | <br> |  |
| Molybdenum       | ppm      | ■3          | <br> |  |
| Nickel           | ppm      | <b>■</b> 0  | <br> |  |
| Titanium         | ppm      | <b></b>     | <br> |  |
| Silver           | ppm      | <b>0</b>    | <br> |  |
| Manganese        | ppm      | <b>=</b> <1 | <br> |  |
| Vanadium         | ppm      | <1          | <br> |  |
| ADDITIDDA        |          |             |      |  |
| Calcium          | ppm      | <b>2288</b> | <br> |  |
| Magnesium        | ppm      | <b>■</b> 59 | <br> |  |
| Zinc             | ppm      | <b>1258</b> | <br> |  |
| Phosphorus       | ppm      | <b>1050</b> | <br> |  |
| Barium           | ppm      | ■0          | <br> |  |
| Boron            | ppm      | <b>211</b>  | <br> |  |
|                  |          |             |      |  |

## Diagnosis

Resample at the next service interval to monitor. All component wear rates are normal. There is no indication of any contamination in the oil. The BN result indicates that there is suitable alkalinity remaining in the oil. The condition of the oil is acceptable for the time in service.