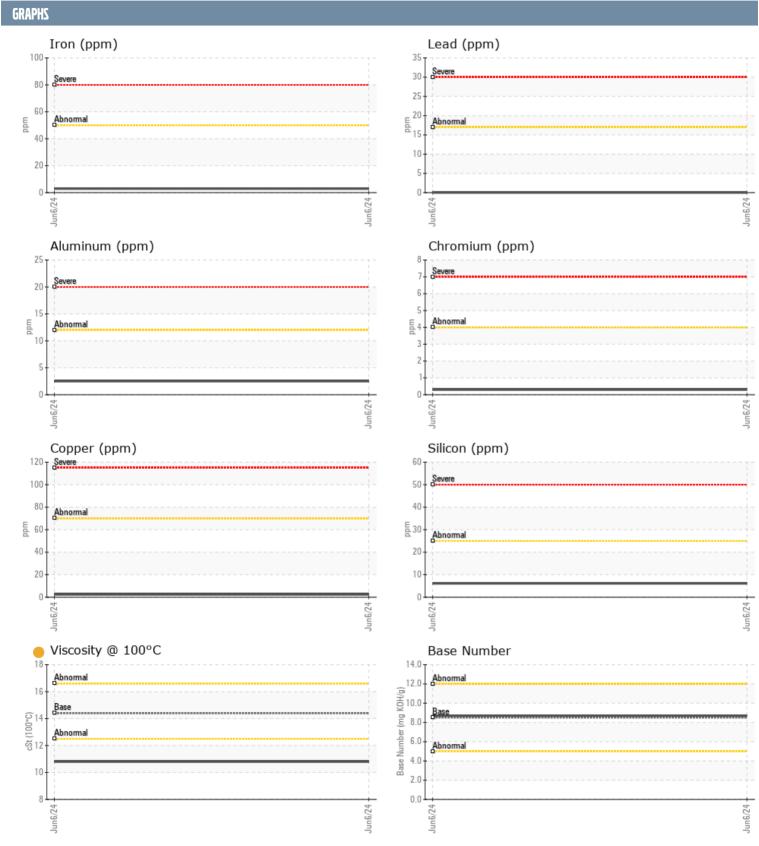

## JERRY CARBONARA 45043 ONAN G170209691 - GENSET

Sample No: VPA054214

**Oil Type:** DIESEL ENGINE OIL SAE 15W40

| SAMPLE INFORMAT  | TION     |               |      |  |
|------------------|----------|---------------|------|--|
| Sample Number    |          | VPA054214     | <br> |  |
| Sample Date      |          | 06 Jun 2024   | <br> |  |
| Machine Hours    |          | 141           | <br> |  |
| Oil Hours        |          | 0             | <br> |  |
| Oil Changed      |          | Not Changd    | <br> |  |
| Sample Status    |          | ATTENTION     | <br> |  |
|                  |          |               |      |  |
| OIL CONDITION    |          |               |      |  |
| Visc @ 100°C     | cSt      | <b>10.8</b>   | <br> |  |
| Base Number (BN) | mg KOH/g | ■8.7          | <br> |  |
| Oxidation (PA)   | %        | 27            | <br> |  |
| CONTAMINATION    |          |               |      |  |
| CONTAMINATION    |          |               |      |  |
| Water            | %        | NEG           | <br> |  |
| Soot %           | %        | <b>■</b> 0    | <br> |  |
| Nitration (PA)   | %        | 28            | <br> |  |
| Sulfation (PA)   | %        | 36            | <br> |  |
| Glycol           | %        | NEG           | <br> |  |
| Fuel             | %        | ■0.6          | <br> |  |
| Silicon          | ppm      | <b>■</b> 6    | <br> |  |
| Sodium           | ppm      | <b>1</b>      | <br> |  |
| Potassium        | ppm      | <b>1</b>      | <br> |  |
| WEAR METALS      |          |               |      |  |
| Iron             | ppm      | <b>■</b> 3    | <br> |  |
| Copper           | ppm      | <u></u> 2     | <br> |  |
| Lead             | ppm      | <b>■</b> 0    | <br> |  |
| Tin              | ppm      | <b>■&lt;1</b> | <br> |  |
| Aluminum         | ppm      | <b>2</b>      | <br> |  |
| Chromium         | ppm      | <b>■&lt;1</b> | <br> |  |
| Molybdenum       | ppm      | <b>118</b>    | <br> |  |
| Nickel           | ppm      | <b>■</b> 0    | <br> |  |
| Titanium         | ppm      | <b>■&lt;1</b> | <br> |  |
| Silver           | ppm      | <b>■</b> 0    | <br> |  |
| Manganese        | ppm      | <b>■&lt;1</b> | <br> |  |
| Vanadium         | ppm      | 0             | <br> |  |
| ADDITIVES        |          |               |      |  |
| Calcium          | ppm      | <b>2618</b>   | <br> |  |
| Magnesium        | ppm      | 30            | <br> |  |
| Zinc             | ppm      | <b>1159</b>   | <br> |  |
| Phosphorus       | ppm      | <b>■</b> 973  | <br> |  |
| Barium           | ppm      | ■0            | <br> |  |
| Boron            | ppm      | <b>10</b>     | <br> |  |
|                  | F P      |               |      |  |

## Diagnosis

Resample at the next service interval to monitor. All component wear rates are normal. Fuel content negligible. There is no indication of any contamination in the oil. The oil viscosity is lower than normal. The BN result indicates that there is suitable alkalinity remaining in the oil. Confirm oil type.