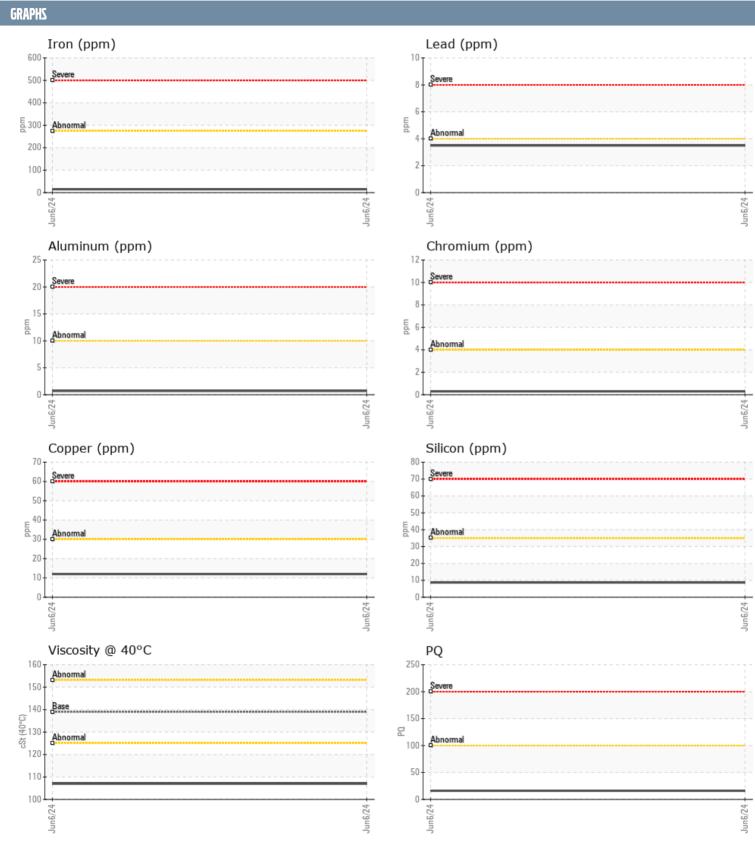

## JERRY CARBONARA 45043 VOLVO PENTA 3940021007 - STARBOARD IPS

Sample No: VPA054211

Oil Type: VOLVO PREMIUM GEAR OIL 80W-90 GL-5

| Sample Date  Machine Hours  203  """""""""""""""""""""""""""""""""                                                                                                                                                                                                                                                                                                                                                                                                                                                                                                                                                                                                                                                                                                                                                                                                                                                                                                                                                                                                                                                                                                                                                                                                                                                                                                                                                                                                                                                                                                                                                                                                                                                                                                                                                                                                                                                                                                                                                                                                                                                           | CAMPLE INFORM | ATION |             |      |  |
|------------------------------------------------------------------------------------------------------------------------------------------------------------------------------------------------------------------------------------------------------------------------------------------------------------------------------------------------------------------------------------------------------------------------------------------------------------------------------------------------------------------------------------------------------------------------------------------------------------------------------------------------------------------------------------------------------------------------------------------------------------------------------------------------------------------------------------------------------------------------------------------------------------------------------------------------------------------------------------------------------------------------------------------------------------------------------------------------------------------------------------------------------------------------------------------------------------------------------------------------------------------------------------------------------------------------------------------------------------------------------------------------------------------------------------------------------------------------------------------------------------------------------------------------------------------------------------------------------------------------------------------------------------------------------------------------------------------------------------------------------------------------------------------------------------------------------------------------------------------------------------------------------------------------------------------------------------------------------------------------------------------------------------------------------------------------------------------------------------------------------|---------------|-------|-------------|------|--|
| Sample Date                                                                                                                                                                                                                                                                                                                                                                                                                                                                                                                                                                                                                                                                                                                                                                                                                                                                                                                                                                                                                                                                                                                                                                                                                                                                                                                                                                                                                                                                                                                                                                                                                                                                                                                                                                                                                                                                                                                                                                                                                                                                                                                  | SAMPLE INFURM | ATIUN |             |      |  |
| Machine Hours                                                                                                                                                                                                                                                                                                                                                                                                                                                                                                                                                                                                                                                                                                                                                                                                                                                                                                                                                                                                                                                                                                                                                                                                                                                                                                                                                                                                                                                                                                                                                                                                                                                                                                                                                                                                                                                                                                                                                                                                                                                                                                                | Sample Number |       | VPA054211   | <br> |  |
| Oil Changed         Not Changed         Not Changed         Normal         Image: Control of the                                                           | Sample Date   |       | 06 Jun 2024 | <br> |  |
| Not Changed   North Annual   North | Machine Hours |       | 203         | <br> |  |
| NORMAL                                                                                                                                                                                                                                                                                                                                                                                                                                                                                                                                                                                                                                                                                                                                                                                                                                                                                                                                                                                                                                                                                                                                                                                                                                                                                                                                                                                                                                                                                                                                                                                                                                                                                                                                                                                                                                                                                                                                                                                                                                                                                                                       | Oil Hours     |       | 0           | <br> |  |
| OIL CONDITION           CONTAMINATION           Water         %         NEG                                                                                                                                                                                                                                                                                                                                                                                                                                                                                                                                                                                                                                                                                                                                                                                                                                                                                                                                                                                                                                                                                                                                                                                                                                                                                                                                                                                                                                                                                                                                                                                                                                                                                                                                                                                                                                                                                                                                                                                                                                                  | Oil Changed   |       | Not Changd  | <br> |  |
| Visc @ 40°C                                                                                                                                                                                                                                                                                                                                                                                                                                                                                                                                                                                                                                                                                                                                                                                                                                                                                                                                                                                                                                                                                                                                                                                                                                                                                                                                                                                                                                                                                                                                                                                                                                                                                                                                                                                                                                                                                                                                                                                                                                                                                                                  | Sample Status |       | NORMAL      | <br> |  |
| CONTAMINATION                                                                                                                                                                                                                                                                                                                                                                                                                                                                                                                                                                                                                                                                                                                                                                                                                                                                                                                                                                                                                                                                                                                                                                                                                                                                                                                                                                                                                                                                                                                                                                                                                                                                                                                                                                                                                                                                                                                                                                                                                                                                                                                | OIL CONDITION |       |             |      |  |
| NEG                                                                                                                                                                                                                                                                                                                                                                                                                                                                                                                                                                                                                                                                                                                                                                                                                                                                                                                                                                                                                                                                                                                                                                                                                                                                                                                                                                                                                                                                                                                                                                                                                                                                                                                                                                                                                                                                                                                                                                                                                                                                                                                          | Visc @ 40°C   | cSt   | <b>107</b>  | <br> |  |
| Silicon                                                                                                                                                                                                                                                                                                                                                                                                                                                                                                                                                                                                                                                                                                                                                                                                                                                                                                                                                                                                                                                                                                                                                                                                                                                                                                                                                                                                                                                                                                                                                                                                                                                                                                                                                                                                                                                                                                                                                                                                                                                                                                                      | CONTAMINATION |       |             |      |  |
| Sodium                                                                                                                                                                                                                                                                                                                                                                                                                                                                                                                                                                                                                                                                                                                                                                                                                                                                                                                                                                                                                                                                                                                                                                                                                                                                                                                                                                                                                                                                                                                                                                                                                                                                                                                                                                                                                                                                                                                                                                                                                                                                                                                       | Water         | %     | NEG         | <br> |  |
| WEAR METALS           PQ         16              Iron         ppm         15              Copper         ppm         12              Lead         ppm         1              Aluminum         ppm         1              Aluminum         ppm         <1                                                                                                                                                                                                                                                                                                                                                                                                                                                                                                                                                                                                                                                                                                                                                                                                                                                                                                                                                                                                                                                                                                                                                                                                                                                                                                                                                                                                                                                                                                                                                                                                                                                                                                                                                                                                                                                                     | Silicon       | ppm   | <b>■</b> 9  | <br> |  |
| Potassium         ppm         4              WEAR METALS         PQ         16 <td< td=""><td>Sodium</td><td>ppm</td><td><b>■</b>3</td><td><br/></td><td></td></td<>                                                                                                                                                                                                                                                                                                                                                                                                                                                                                                                                                                                                                                                                                                                                                                                                                                                                                                                                                                                                                                                                                                                                                                                                                                                                                                                                                                                                                                                                                                                                                                                                                                                                                                                                                                                                                                                                                                                                                         | Sodium        | ppm   | <b>■</b> 3  | <br> |  |
| PQ                                                                                                                                                                                                                                                                                                                                                                                                                                                                                                                                                                                                                                                                                                                                                                                                                                                                                                                                                                                                                                                                                                                                                                                                                                                                                                                                                                                                                                                                                                                                                                                                                                                                                                                                                                                                                                                                                                                                                                                                                                                                                                                           | Potassium     |       | <b>4</b>    | <br> |  |
| Tron                                                                                                                                                                                                                                                                                                                                                                                                                                                                                                                                                                                                                                                                                                                                                                                                                                                                                                                                                                                                                                                                                                                                                                                                                                                                                                                                                                                                                                                                                                                                                                                                                                                                                                                                                                                                                                                                                                                                                                                                                                                                                                                         | WEAR METALS   |       |             |      |  |
| Copper         ppm         12 </td <td>-</td> <td></td> <td></td> <td><br/></td> <td></td>                                                                                                                                                                                                                                                                                                                                                                                                                                                                                                                                                                                                                                                                                                                                                                                                                                                                                                                                                                                                                                                                                                                                                                                                                                                                                                                                                                                                                                                                                                                                                                                                                                                                                                                                                                                                                                                                                                                                                                                                                                   | -             |       |             | <br> |  |
| Lead       ppm       4                                                                                                                                                                                                                                                                                                                                                                                                                                                                                                                                                                                                                                                                                                                                                                                                                                                                                                                                                                                                                                                                                                                                                                                                                                                                                                                                                                                                                                                                                                                                                                                                                                                                                                                                                                                                                                                                                                                                                                                                                                                                                                       |               | ppm   | _           | <br> |  |
| Tin ppm 1 Aluminum ppm                                                                                                                                                                                                                                                                                                                                                                                                                                                                                                                                                                                                                                                                                                                                                                                                                                                                                                                                                                                                                                                                                                                                                                                                                                                                                                                                                                                                                                                                                                                                                                                                                                                                                                                                                                                                                                                                                                                                                                                                                                                                                                       |               |       | _           | <br> |  |
| Aluminum                                                                                                                                                                                                                                                                                                                                                                                                                                                                                                                                                                                                                                                                                                                                                                                                                                                                                                                                                                                                                                                                                                                                                                                                                                                                                                                                                                                                                                                                                                                                                                                                                                                                                                                                                                                                                                                                                                                                                                                                                                                                                                                     |               | ppm   |             | <br> |  |
| Chromium ppm                                                                                                                                                                                                                                                                                                                                                                                                                                                                                                                                                                                                                                                                                                                                                                                                                                                                                                                                                                                                                                                                                                                                                                                                                                                                                                                                                                                                                                                                                                                                                                                                                                                                                                                                                                                                                                                                                                                                                                                                                                                                                                                 |               |       |             | <br> |  |
| Molybdenum         ppm         2              Nickel         ppm         0              Titanium         ppm         0              Silver         ppm         1              Manganese         ppm         0              Vanadium         ppm         0              ADDITIVES           Calcium         ppm         25              Magnesium         ppm         4              Zinc         ppm         18              Phosphorus         ppm         1294              Barium         ppm         0                                                                                                                                                                                                                                                                                                                                                                                                                                                                                                                                                                                                                                                                                                                                                                                                                                                                                                                                                                                                                                                                                                                                                                                                                                                                                                                                                                                                                                                                                                                                                                                                                   |               |       | _           |      |  |
| Nickel         ppm         0 <td></td> <td></td> <td></td> <td></td> <td></td>                                                                                                                                                                                                                                                                                                                                                                                                                                                                                                                                                                                                                                                                                                                                                                                                                                                                                                                                                                                                                                                                                                                                                                                                                                                                                                                                                                                                                                                                                                                                                                                                                                                                                                                                                                                                                                                                                                                                                                                                                                               |               |       |             |      |  |
| Titanium ppm 0 Silver ppm <1                                                                                                                                                                                                                                                                                                                                                                                                                                                                                                                                                                                                                                                                                                                                                                                                                                                                                                                                                                                                                                                                                                                                                                                                                                                                                                                                                                                                                                                                                                                                                                                                                                                                                                                                                                                                                                                                                                                                                                                                                                                                                                 |               |       |             |      |  |
| Silver         ppm         <1              Manganese         ppm         1               Vanadium         ppm         0               ADDITIVES           Calcium         ppm         25              Magnesium         ppm         4              Zinc         ppm         18              Phosphorus         ppm         1294              Barium         ppm         0                                                                                                                                                                                                                                                                                                                                                                                                                                                                                                                                                                                                                                                                                                                                                                                                                                                                                                                                                                                                                                                                                                                                                                                                                                                                                                                                                                                                                                                                                                                                                                                                                                                                                                                                                    |               |       |             |      |  |
| Manganese         ppm         1              Vanadium         ppm         0              ADDITIVES           Calcium         ppm         25              Magnesium         ppm         4              Zinc         ppm         18              Phosphorus         ppm         1294              Barium         ppm         0                                                                                                                                                                                                                                                                                                                                                                                                                                                                                                                                                                                                                                                                                                                                                                                                                                                                                                                                                                                                                                                                                                                                                                                                                                                                                                                                                                                                                                                                                                                                                                                                                                                                                                                                                                                                 |               |       |             |      |  |
| Vanadium         ppm         0              ADDITIVES           Calcium         ppm         25              Magnesium         ppm         4              Zinc         ppm         18              Phosphorus         ppm         1294              Barium         ppm         0                                                                                                                                                                                                                                                                                                                                                                                                                                                                                                                                                                                                                                                                                                                                                                                                                                                                                                                                                                                                                                                                                                                                                                                                                                                                                                                                                                                                                                                                                                                                                                                                                                                                                                                                                                                                                                              |               |       |             |      |  |
| ADDITIVES  Calcium ppm 25  Magnesium ppm 4  Zinc ppm 18  Phosphorus ppm 1294  Barium ppm 0                                                                                                                                                                                                                                                                                                                                                                                                                                                                                                                                                                                                                                                                                                                                                                                                                                                                                                                                                                                                                                                                                                                                                                                                                                                                                                                                                                                                                                                                                                                                                                                                                                                                                                                                                                                                                                                                                                                                                                                                                                   |               |       | _           |      |  |
| Calcium         ppm         25              Magnesium         ppm         4              Zinc         ppm         18              Phosphorus         ppm         1294              Barium         ppm         0                                                                                                                                                                                                                                                                                                                                                                                                                                                                                                                                                                                                                                                                                                                                                                                                                                                                                                                                                                                                                                                                                                                                                                                                                                                                                                                                                                                                                                                                                                                                                                                                                                                                                                                                                                                                                                                                                                              | Vanadium      | ppm   | 0           | <br> |  |
| Magnesium         ppm         4              Zinc         ppm         18              Phosphorus         ppm         1294              Barium         ppm         0                                                                                                                                                                                                                                                                                                                                                                                                                                                                                                                                                                                                                                                                                                                                                                                                                                                                                                                                                                                                                                                                                                                                                                                                                                                                                                                                                                                                                                                                                                                                                                                                                                                                                                                                                                                                                                                                                                                                                          | ADDITIVES     |       |             |      |  |
| Magnesium         ppm         4                                                                                                                                                                                                                                                                                                                                                                                                                                                                                                                                                                                                                                                                                                                                                                                                                                                                                                                                                                                                                                                                                                                                                                                                                                                                                                                                                                                                                                                                                                                                                                                                                                                                                                                                                                                                                                                                                                                                                                                                                                                                                              | Calcium       | ppm   | <b>25</b>   | <br> |  |
| Zinc         ppm         18              Phosphorus         ppm         1294              Barium         ppm         0                                                                                                                                                                                                                                                                                                                                                                                                                                                                                                                                                                                                                                                                                                                                                                                                                                                                                                                                                                                                                                                                                                                                                                                                                                                                                                                                                                                                                                                                                                                                                                                                                                                                                                                                                                                                                                                                                                                                                                                                       | Magnesium     |       | <b>4</b>    | <br> |  |
| Phosphorus         ppm         ■ 1294               Barium         ppm         ■ 0                                                                                                                                                                                                                                                                                                                                                                                                                                                                                                                                                                                                                                                                                                                                                                                                                                                                                                                                                                                                                                                                                                                                                                                                                                                                                                                                                                                                                                                                                                                                                                                                                                                                                                                                                                                                                                                                                                                                                                                                                                           | _             |       | ■18         | <br> |  |
| Barium ppm <b>0</b>                                                                                                                                                                                                                                                                                                                                                                                                                                                                                                                                                                                                                                                                                                                                                                                                                                                                                                                                                                                                                                                                                                                                                                                                                                                                                                                                                                                                                                                                                                                                                                                                                                                                                                                                                                                                                                                                                                                                                                                                                                                                                                          | Phosphorus    |       | <b>1294</b> | <br> |  |
| Boron ppm <b>337</b>                                                                                                                                                                                                                                                                                                                                                                                                                                                                                                                                                                                                                                                                                                                                                                                                                                                                                                                                                                                                                                                                                                                                                                                                                                                                                                                                                                                                                                                                                                                                                                                                                                                                                                                                                                                                                                                                                                                                                                                                                                                                                                         | •             |       | <b>0</b>    | <br> |  |
|                                                                                                                                                                                                                                                                                                                                                                                                                                                                                                                                                                                                                                                                                                                                                                                                                                                                                                                                                                                                                                                                                                                                                                                                                                                                                                                                                                                                                                                                                                                                                                                                                                                                                                                                                                                                                                                                                                                                                                                                                                                                                                                              | Boron         |       | ■337        | <br> |  |