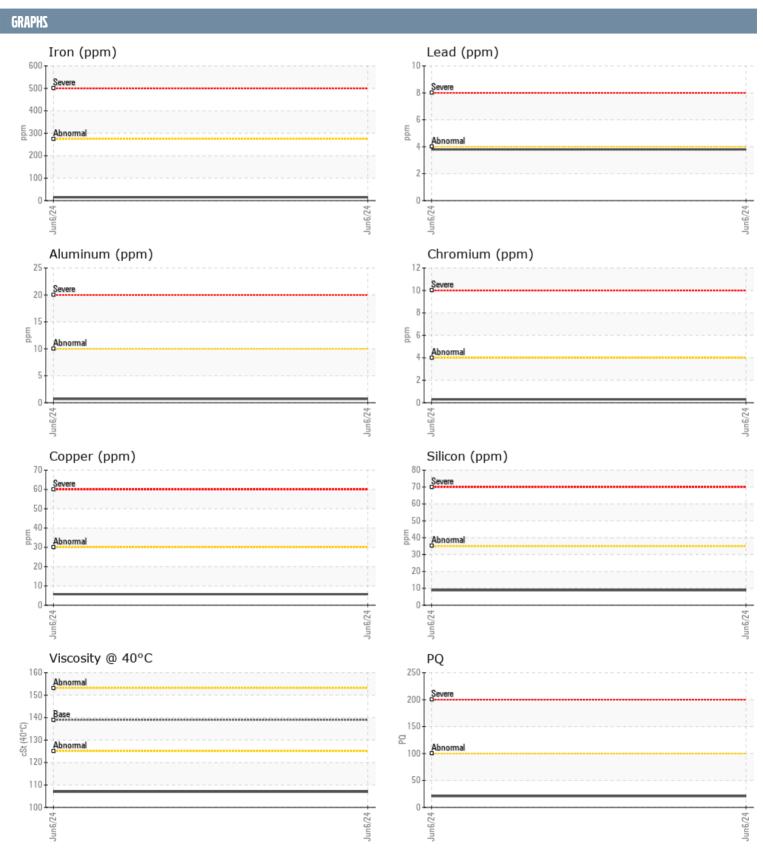

## JERRY CARBONARA 45043 VOLVO PENTA 3940021006 - PORT IPS

Sample No: VPA054286

Oil Type: VOLVO PREMIUM GEAR OIL 80W-90 GL-5

| SAMPLE INFORMA | ATION |             |      |  |
|----------------|-------|-------------|------|--|
| Sample Number  |       | VPA054286   | <br> |  |
| Sample Date    |       | 06 Jun 2024 | <br> |  |
| Machine Hours  |       | 202         | <br> |  |
| Oil Hours      |       | 0           | <br> |  |
| Oil Changed    |       | Not Changd  | <br> |  |
| Sample Status  |       | NORMAL      | <br> |  |
| OIL CONDITION  |       |             |      |  |
| Visc @ 40°C    | cSt   | <b>107</b>  | <br> |  |
| CONTAMINATION  |       |             |      |  |
| Water          | %     | NEG         | <br> |  |
| Silicon        | ppm   | <b>■</b> 9  | <br> |  |
| Sodium         | ppm   | ■4          | <br> |  |
| Potassium      | ppm   | <b>4</b>    | <br> |  |
| WEAR METALS    |       |             |      |  |
| PQ             |       | <b>■21</b>  | <br> |  |
| Iron           | ppm   | ■15         | <br> |  |
| Copper         | ppm   | <b>■</b> 6  | <br> |  |
| Lead           | ppm   | <b>4</b>    | <br> |  |
| Tin            | ppm   | ■1          | <br> |  |
| Aluminum       | ppm   | <b>■</b> <1 | <br> |  |
| Chromium       | ppm   | <b>■</b> <1 | <br> |  |
| Molybdenum     | ppm   | <b>2</b>    | <br> |  |
| Nickel         | ppm   | ■0          | <br> |  |
| Titanium       | ppm   | ■ 0         | <br> |  |
| Silver         | ppm   | 0           | <br> |  |
| Manganese      | ppm   | <b>2</b>    | <br> |  |
| Vanadium       | ppm   | 0           | <br> |  |
| ZAVITIDDA      |       |             |      |  |
| Calcium        | ppm   | <b>■</b> 5  | <br> |  |
| Magnesium      | ppm   | 2           | <br> |  |
| Zinc           | ppm   | <b>■</b> 3  | <br> |  |
| Phosphorus     | ppm   | <b>1374</b> | <br> |  |
| Barium         | ppm   | <b>■</b> 0  | <br> |  |
| Boron          | ppm   | ■341        | <br> |  |
|                |       |             |      |  |