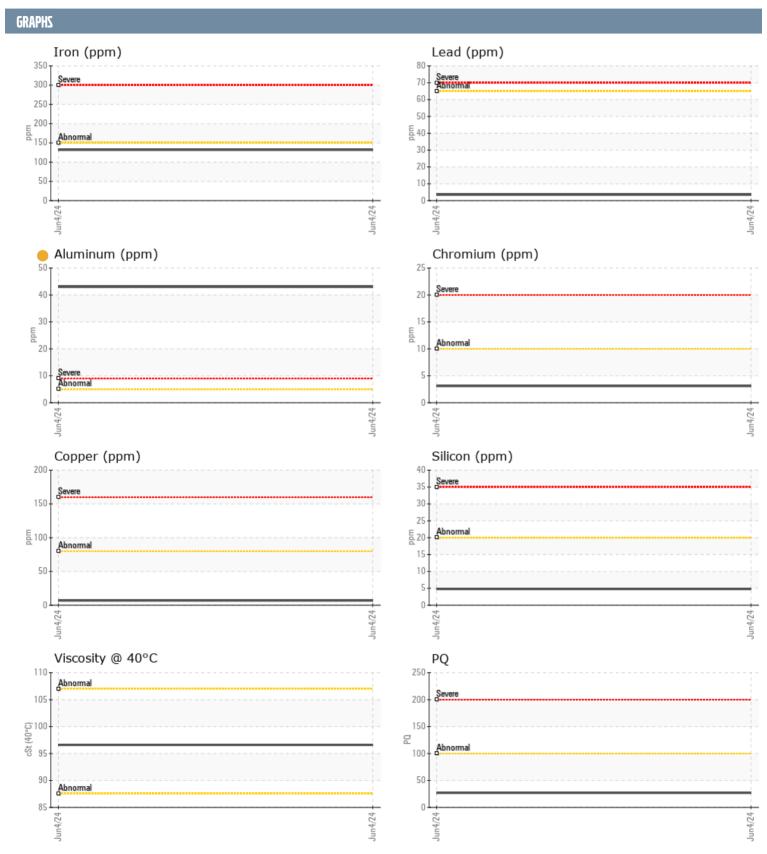

## NADINE URCIUOLI ROB NEWMAN VOLVO PENTA A 1 0 9 8 9 7 2 - INBOARD - PORT GEARBOX

Sample No: VPA054840

**Oil Type:** VOLVO API GL-5 SAE 75W90

| SAMPLE INFORM | ΙΔΤΙΩΝ |               |      |  |
|---------------|--------|---------------|------|--|
|               | INTION |               |      |  |
| Sample Number |        | VPA054840     | <br> |  |
| Sample Date   |        | 04 Jun 2024   | <br> |  |
| Machine Hours |        | 68            | <br> |  |
| Oil Hours     |        | 68            | <br> |  |
| Oil Changed   |        | Changed       | <br> |  |
| Sample Status |        | ATTENTION     | <br> |  |
| OIL CONDITION |        |               |      |  |
| Visc @ 40°C   | cSt    | ■96.6         | <br> |  |
| CONTAMINATION | 1      |               |      |  |
| Water         | %      | NEG           | <br> |  |
| Silicon       | ppm    | <b>■</b> 5    | <br> |  |
| Sodium        | ppm    | <b>4</b>      | <br> |  |
| Potassium     | ppm    | <u></u>       | <br> |  |
| WEAR METALS   |        |               |      |  |
|               |        |               |      |  |
| PQ            |        | <b>■27</b>    | <br> |  |
| Iron          | ppm    | <b>132</b>    | <br> |  |
| Copper        | ppm    | <b>7</b>      | <br> |  |
| Lead          | ppm    | <b>4</b>      | <br> |  |
| Tin           | ppm    | <b>1</b>      | <br> |  |
| Aluminum      | ppm    | <b>43</b>     | <br> |  |
| Chromium      | ppm    | <b>■</b> 3    | <br> |  |
| Molybdenum    | ppm    | <b>■</b> 3    | <br> |  |
| Nickel        | ppm    | <b>1</b>      | <br> |  |
| Titanium      | ppm    | 0             | <br> |  |
| Silver        | ppm    | 0             | <br> |  |
| Manganese     | ppm    | <b>21</b>     | <br> |  |
| Vanadium      | ppm    | 0             | <br> |  |
| ADDITIVES     |        |               |      |  |
| Calcium       | ppm    | <b>2</b> 4    | <br> |  |
| Magnesium     | ppm    | _<br>7        | <br> |  |
| Zinc          | ppm    | ■37           | <br> |  |
| Phosphorus    | ppm    | <b>■</b> 1384 | <br> |  |
| Barium        | ppm    | ■0            | <br> |  |
| Boron         | ppm    | <b>■</b> 198  | <br> |  |
|               | 1.1    |               |      |  |

## Diagnosis

Oil and filter change at the time of sampling has been noted. No corrective action is recommended at this time. Resample at the next service interval to monitor. The aluminum level is abnormal. All other metal levels are typical for a new component breaking in. There is no indication of any contamination in the oil. The condition of the oil is acceptable for the time in service.