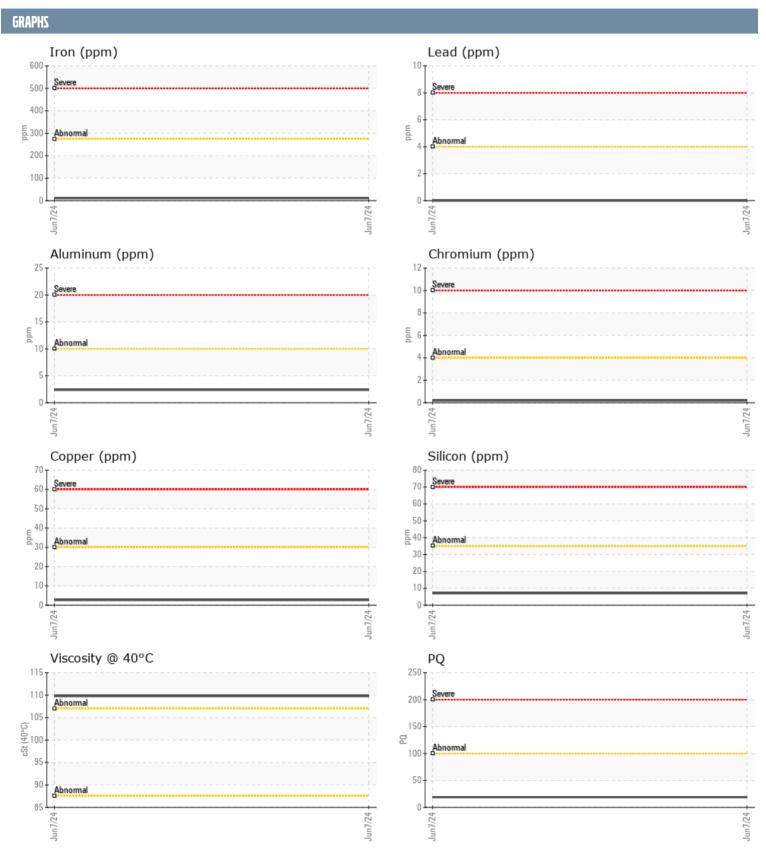

## VOLVO PENTA 3940028989 - STARBOARD IPS

Sample No: VPA036948

**Oil Type:** VOLVO API GL-5 SAE 75W90

| SAMPLE INFORM | ATION |                |      |  |
|---------------|-------|----------------|------|--|
| SAMPLE INFURM | ATIUN |                |      |  |
| Sample Number |       | VPA036948      | <br> |  |
| Sample Date   |       | 07 Jun 2024    | <br> |  |
| Machine Hours |       | 50             | <br> |  |
| Oil Hours     |       | 50             | <br> |  |
| Oil Changed   |       | Not Changd     | <br> |  |
| Sample Status |       | NORMAL         | <br> |  |
| OIL CONDITION |       |                |      |  |
| Visc @ 40°C   | cSt   | ■109.8         | <br> |  |
| CONTAMINATION |       |                |      |  |
| Water         | %     | <b>■</b> 0.156 | <br> |  |
| Silicon       | ppm   | <b>■</b> 7     | <br> |  |
| Sodium        | ppm   | <b>0</b>       | <br> |  |
| Potassium     | ppm   | <b>2</b>       | <br> |  |
|               | ррпп  |                |      |  |
| WEAR METALS   |       |                |      |  |
| PQ            |       | <b>1</b> 9     | <br> |  |
| Iron          | ppm   | <b>11</b>      | <br> |  |
| Copper        | ppm   | <b>■</b> 3     | <br> |  |
| Lead          | ppm   | <b>■</b> 0     | <br> |  |
| Tin           | ppm   | <b>■</b> 0     | <br> |  |
| Aluminum      | ppm   | <b>2</b>       | <br> |  |
| Chromium      | ppm   | <b>-&lt;1</b>  | <br> |  |
| Molybdenum    | ppm   | <b>2</b>       | <br> |  |
| Nickel        | ppm   | <b>■</b> 0     | <br> |  |
| Titanium      | ppm   | <b>■</b> 0     | <br> |  |
| Silver        | ppm   | 0              | <br> |  |
| Manganese     | ppm   | <b>■</b> 0     | <br> |  |
| Vanadium      | ppm   | 0              | <br> |  |
| ADDITIVES     |       |                |      |  |
| Calcium       | ppm   | <b>■</b> 76    | <br> |  |
| Magnesium     | ppm   | <b>■</b> 18    | <br> |  |
| Zinc          | ppm   | <b>■</b> 26    | <br> |  |
| Phosphorus    | ppm   | ■1182          | <br> |  |
| Barium        | ppm   | <b>0</b>       | <br> |  |
| Boron         | ppm   | <b>■323</b>    | <br> |  |
| 201011        | PPIII |                |      |  |