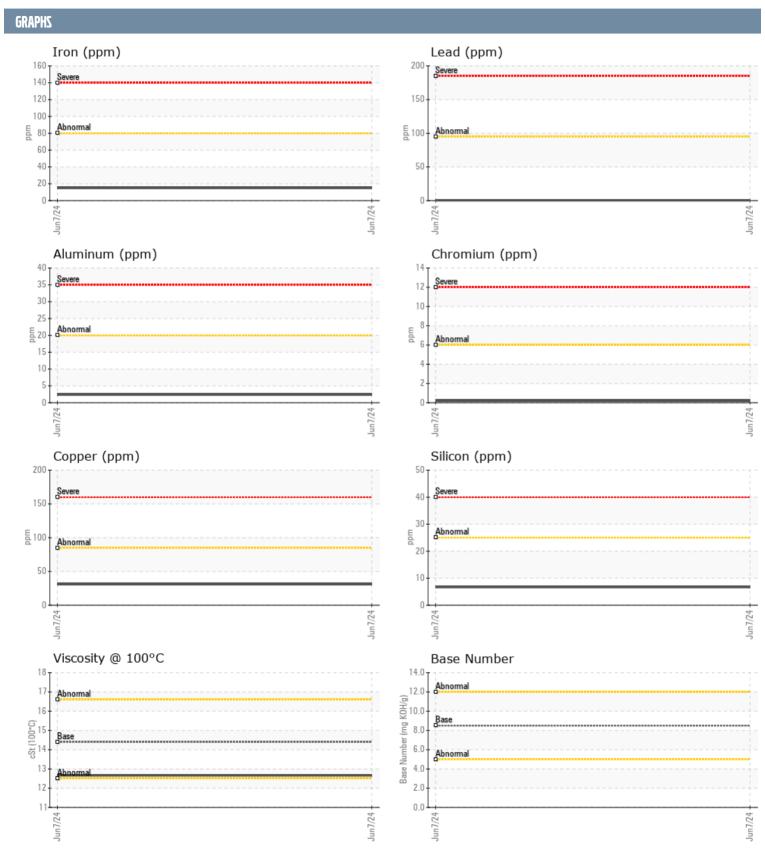

## FOLKENS VOLVO PENTA 70112001220 - PORT DIESEL ENGINE

Sample No: VPA059994

Oil Type: DIESEL ENGINE OIL SAE 15W40

| SAMPLE INFORM  | ATION |               |      |  |
|----------------|-------|---------------|------|--|
| Sample Number  |       | VPA059994     | <br> |  |
| Sample Date    |       | 07 Jun 2024   | <br> |  |
| Machine Hours  |       | 385           | <br> |  |
| Oil Hours      |       | 0             | <br> |  |
| Oil Changed    |       | Not Changd    | <br> |  |
| Sample Status  |       | NORMAL        | <br> |  |
| OIL COMPLETION |       |               |      |  |
| OIL CONDITION  |       |               |      |  |
| Visc @ 100°C   | cSt   | <b>12.66</b>  | <br> |  |
| Oxidation (PA) | %     | 56            | <br> |  |
| CONTAMINATION  |       |               |      |  |
|                |       | NEG           |      |  |
| Water          | %     | NEG           | <br> |  |
| Soot %         | %     | ■0.4          | <br> |  |
| Nitration (PA) | %     | 53            | <br> |  |
| Sulfation (PA) | %     | 53            | <br> |  |
| Glycol         | %     | NEG           | <br> |  |
| Fuel           | %     | <1.0<br>— –   | <br> |  |
| Silicon        | ppm   | <b>7</b>      | <br> |  |
| Sodium         | ppm   | <b>■&lt;1</b> | <br> |  |
| Potassium      | ppm   | <b>1</b>      | <br> |  |
| WEAR METALS    |       |               |      |  |
| Iron           | ppm   | <b>1</b> 5    | <br> |  |
| Copper         | ppm   | <b>■</b> 31   | <br> |  |
| Lead           | ppm   | <b>-&lt;1</b> | <br> |  |
| Tin            | ppm   | <b>■&lt;1</b> | <br> |  |
| Aluminum       | ppm   | <b>2</b>      | <br> |  |
| Chromium       | ppm   | <b>■&lt;1</b> | <br> |  |
| Molybdenum     | ppm   | <b>■</b> 58   | <br> |  |
| Nickel         | ppm   | <b>■&lt;1</b> | <br> |  |
| Titanium       | ppm   | <b>0</b>      | <br> |  |
| Silver         | ppm   | <b>■</b> 0    | <br> |  |
| Manganese      | ppm   | <b>0</b>      | <br> |  |
| Vanadium       | ppm   | 0             | <br> |  |
| ADDITIVES      |       |               |      |  |
| Calcium        | ppm   | <b>1026</b>   | <br> |  |
| Magnesium      | ppm   | 938           | <br> |  |
| Zinc           | ppm   | <b>1219</b>   | <br> |  |
| Phosphorus     | ррт   | 1060          | <br> |  |
| Barium         | ppm   | ■0            | <br> |  |
| Boron          | ррт   | <b>8</b>      | <br> |  |
| 501011         | PPIII |               |      |  |

## Diagnosis

Resample at the next service interval to monitor. All component wear rates are normal. There is no indication of any contamination in the oil. The BN result indicates that there is suitable alkalinity remaining in the oil. The condition of the oil is suitable for further service.