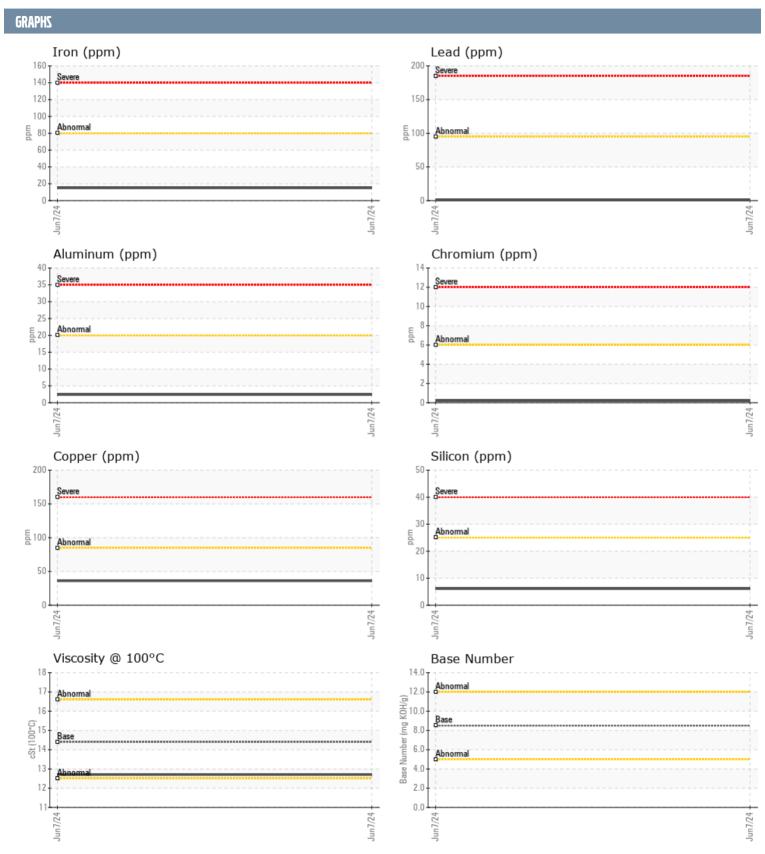

## FOLKENS VOLVO PENTA 70112001272 - STARBOARD DIESEL ENGINE

Sample No: VPA059992

Oil Type: DIESEL ENGINE OIL SAE 15W40

| SAMPLE INFORM   | ATION |               |      |  |
|-----------------|-------|---------------|------|--|
| Camanda Numahan |       | VPA059992     |      |  |
| Sample Number   |       |               |      |  |
| Sample Date     |       | 07 Jun 2024   | <br> |  |
| Machine Hours   |       | 380           | <br> |  |
| Oil Hours       |       | 0             | <br> |  |
| Oil Changed     |       | Not Changd    | <br> |  |
| Sample Status   |       | NORMAL        | <br> |  |
| OIL CONDITION   |       |               |      |  |
| Visc @ 100°C    | cSt   | <b>12.7</b>   | <br> |  |
| Oxidation (PA)  | %     | 57            | <br> |  |
| CONTAMINATION   |       |               |      |  |
| Water           | %     | NEG           |      |  |
|                 |       |               |      |  |
| Soot %          | %     | ■0.4          | <br> |  |
| Nitration (PA)  | %     | 57            | <br> |  |
| Sulfation (PA)  | %     | 53            | <br> |  |
| Glycol          | %     | NEG           | <br> |  |
| Fuel            | %     | <1.0          | <br> |  |
| Silicon         | ppm   | <b>6</b>      | <br> |  |
| Sodium          | ppm   | <b>■&lt;1</b> | <br> |  |
| Potassium       | ppm   | <b>1</b>      | <br> |  |
| WEAR METALS     |       |               |      |  |
| Iron            | ppm   | <b>1</b> 5    | <br> |  |
| Copper          | ppm   | ■36           | <br> |  |
| Lead            | ppm   | <b>■&lt;1</b> | <br> |  |
| Tin             | ppm   | <b>=</b> <1   | <br> |  |
| Aluminum        |       | <b>2</b>      | <br> |  |
| Chromium        | ppm   | <b>=</b> <1   |      |  |
|                 | ppm   | _             |      |  |
| Molybdenum      | ppm   | <b>■</b> 58   | <br> |  |
| Nickel          | ppm   | <b>■</b> <1   | <br> |  |
| Titanium        | ppm   | ■0            | <br> |  |
| Silver          | ppm   | <b>0</b>      | <br> |  |
| Manganese       | ppm   | ■0            | <br> |  |
| Vanadium        | ppm   | 0             | <br> |  |
| ADDITIVES       |       |               |      |  |
| Calcium         | ppm   | ■1032         | <br> |  |
| Magnesium       | ppm   | <b>939</b>    | <br> |  |
| Zinc            | ppm   | <b>1221</b>   | <br> |  |
| Phosphorus      | ppm   | ■1024         | <br> |  |
| Barium          | ppm   | ■0            | <br> |  |
| Boron           | ppm   | 0             | <br> |  |
| 201011          | PPIII |               |      |  |