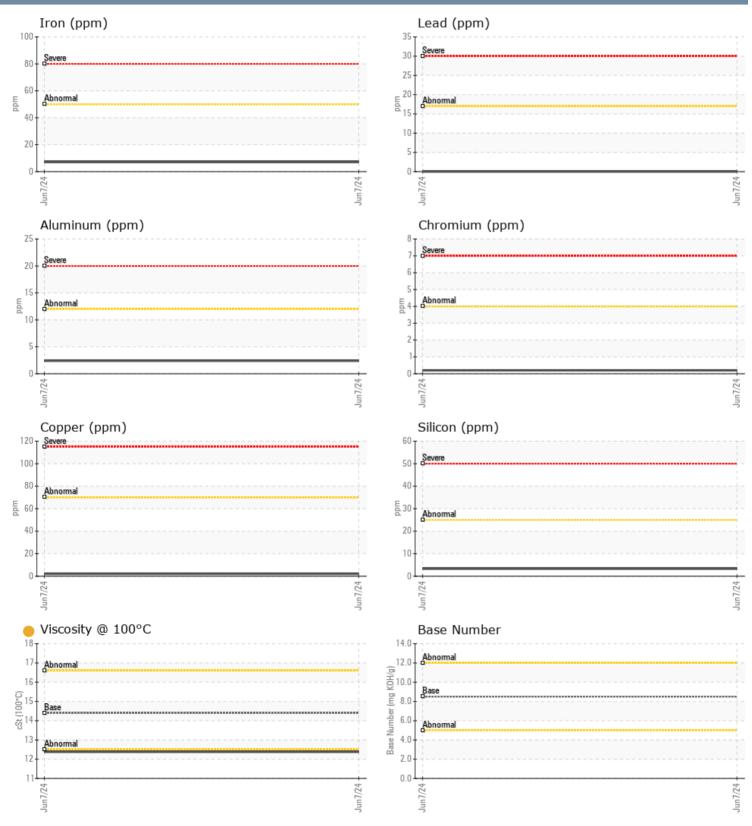

### FOLKENS ONAN E 190571798 - GENSET

Sample No: VPA059993

Oil Type: DIESEL ENGINE OIL SAE 15W40

| Sample Number                              |            | VPA059993        | <br> |  |
|--------------------------------------------|------------|------------------|------|--|
| Sample Date                                |            | 07 Jun 2024      | <br> |  |
| Machine Hours                              |            | 599              | <br> |  |
| Oil Hours                                  |            | 0                | <br> |  |
| Oil Changed                                |            | Not Changd       | <br> |  |
| Sample Status                              |            | ATTENTION        | <br> |  |
| OIL CONDITION                              | _          | ATTENTION        |      |  |
|                                            |            |                  |      |  |
| Visc @ 100°C                               | cSt        | 12.38            | <br> |  |
| Oxidation (PA)                             | %          | 59               | <br> |  |
| CONTAMINATION                              |            |                  |      |  |
| Water                                      | %          | NEG              | <br> |  |
| Soot %                                     | %          | 0.1              | <br> |  |
| Nitration (PA)                             | %          | 55               | <br> |  |
| Sulfation (PA)                             | %          | 50               | <br> |  |
| Glycol                                     | %          | NEG              | <br> |  |
| Fuel                                       | %          | 2.4              | <br> |  |
| Silicon                                    | ppm        | 3                | <br> |  |
| Sodium                                     | ppm        | 2                | <br> |  |
| Potassium                                  | ppm        | 1                | <br> |  |
| WEAR METALS                                |            |                  |      |  |
| Iron                                       | ppm        | 7                | <br> |  |
| Copper                                     | ppm        | 2                | <br> |  |
| Lead                                       | ppm        | 0                | <br> |  |
| Tin                                        | ppm        | 0                | <br> |  |
| Aluminum                                   | ppm        | 2                | <br> |  |
| Chromium                                   | ppm        | <b>■</b> <1      | <br> |  |
| Molybdenum                                 | ppm        | 56               | <br> |  |
| Nickel                                     | ppm        | 0                | <br> |  |
| Titanium                                   | ppm        | 0                | <br> |  |
| Silver                                     | ppm        | 0                | <br> |  |
| Manganese                                  | ppm        | 0                | <br> |  |
| Vanadium                                   | ppm        | 0                | <br> |  |
| ADDITIVES                                  |            |                  |      |  |
| WDDILLAE2                                  | ppm        | <b>1100</b>      | <br> |  |
| Calcium                                    |            | -047             | <br> |  |
| Calcium<br>Magnesium                       | ppm        | 947              |      |  |
| Calcium<br>Magnesium<br>Zinc               |            | <b>1206</b>      | <br> |  |
| Calcium<br>Magnesium<br>Zinc<br>Phosphorus | ppm        | <b>1206 1019</b> | <br> |  |
| Calcium<br>Magnesium<br>Zinc               | ppm<br>ppm | <b>1206</b>      |      |  |

### Diagnosis

No corrective action is recommended at this time. Resample at the next service interval to monitor.All component wear rates are normal. Fuel content negligible. No other contaminants were detected in the oil. The oil viscosity is lower than normal. The condition of the oil is suitable for further service.

#### GRAPHS

Contact/Location: JOSHUA ? - VP705283 Page 2 of 2