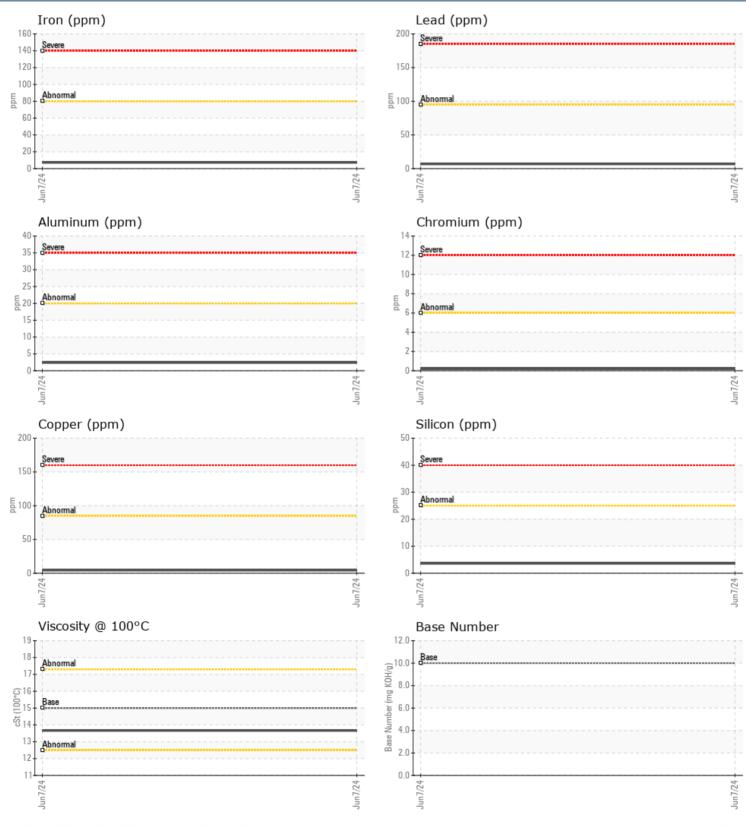

### VOLVO PENTA 2006038779 - PORT DIESEL ENGINE

Sample No: VPA036824

**Oil Type:** VOLVO ULTRA DIESEL ENGINE OIL 15W40 VDS-3

| Sample Number  |     | VPA036824    | <br> |  |
|----------------|-----|--------------|------|--|
| Sample Date    |     | 07 Jun 2024  | <br> |  |
| Machine Hours  |     | 961          | <br> |  |
| Oil Hours      |     | 70           | <br> |  |
| Oil Changed    |     | Not Changd   | <br> |  |
| Sample Status  |     | NORMAL       | <br> |  |
| OIL CONDITION  |     |              |      |  |
| Visc @ 100°C   | cSt | <b>13.66</b> | <br> |  |
| Oxidation (PA) | %   | 66           | <br> |  |
| CONTAMINATION  |     |              |      |  |
| Water          | %   | NEG          | <br> |  |
| Soot %         | %   | 0.1          | <br> |  |
| Nitration (PA) | %   | 66           | <br> |  |
| Sulfation (PA) | %   | 56           | <br> |  |
| Glycol         | %   | NEG          | <br> |  |
| Fuel           | %   | <1.0         | <br> |  |
| Silicon        | ppm | <b>4</b>     | <br> |  |
| Sodium         | ppm |              | <br> |  |
| Potassium      | ppm | 1            | <br> |  |
| WEAR METALS    |     |              | <br> |  |
| Iron           | ppm | 7            | <br> |  |
| Copper         | ppm | <b>4</b>     | <br> |  |
| Lead           | ppm | 7            | <br> |  |
| Tin            | ppm |              | <br> |  |
| Aluminum       | ppm | 2            | <br> |  |
| Chromium       | ppm | <b>  </b> <1 | <br> |  |
| Molybdenum     | ppm | 62           | <br> |  |
| Nickel         | ppm | <b>■</b> <1  | <br> |  |
| Titanium       | ppm | 0            | <br> |  |
| Silver         | ppm | 0            | <br> |  |
| Manganese      | ppm | 0            | <br> |  |
| Vanadium       | ppm | 0            | <br> |  |
| ADDITIVES      |     |              |      |  |
| Calcium        | ppm | 1098         | <br> |  |
| Magnesium      | ppm | 995          | <br> |  |
| Zinc           | ppm | <b>1301</b>  | <br> |  |
| Phosphorus     | ppm | 🔲 1094       | <br> |  |
| Barium         | ppm | 0            | <br> |  |
| Boron          | ppm | 0            | <br> |  |

#### GRAPHS

Report Id: VP152963 [WUSCAR] 06207055 (Generated: 06/11/2024 16:48:16) Rev: 1

Contact/Location: DEBBIE ? - VP152963