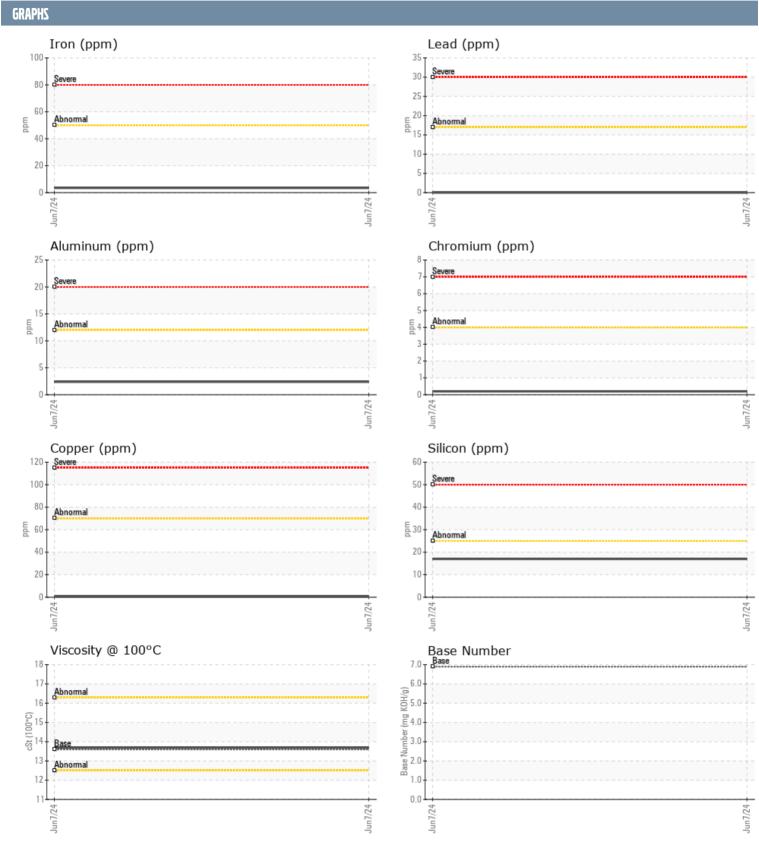

## Diagnosis

Resample at the next service interval to monitor. All component wear rates are normal. There is no indication of any contamination in the oil. The BN result indicates that there is suitable alkalinity remaining in the oil. The condition of the oil is suitable for further service.