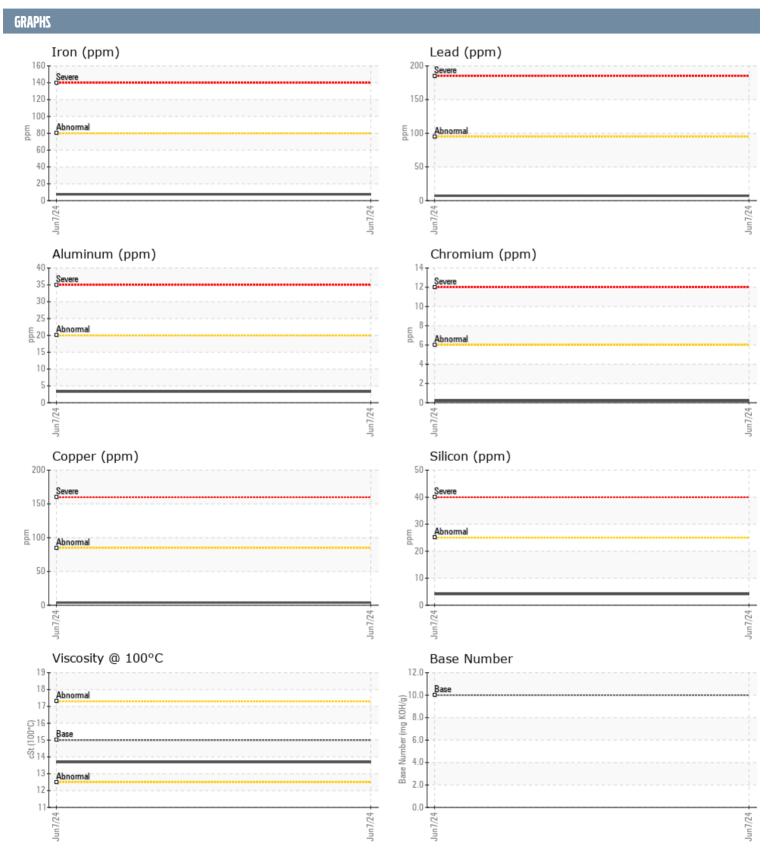

## **VOLVO PENTA 2006038780 - STARBOARD DIESEL ENGINE**

Sample No: VPA036977

Oil Type: VOLVO ULTRA DIESEL ENGINE OIL 15W40 VDS-3

| SAMPLE INFORMA | ATION |               |       |  |
|----------------|-------|---------------|-------|--|
|                |       |               |       |  |
| Sample Number  |       | VPA036977     | <br>  |  |
| Sample Date    |       | 07 Jun 2024   | <br>  |  |
| Machine Hours  |       | 435           | <br>  |  |
| Oil Hours      |       | 50            | <br>  |  |
| Oil Changed    |       | Not Changd    | <br>  |  |
| Sample Status  |       | NORMAL        | <br>  |  |
| OIL CONDITION  |       |               |       |  |
| Visc @ 100°C   | cSt   | <b>13.69</b>  | <br>  |  |
| Oxidation (PA) | %     | 65            | <br>  |  |
|                |       |               | <br>_ |  |
| CONTAMINATION  |       |               |       |  |
| Water          | %     | NEG           | <br>  |  |
| Soot %         | %     | ■ 0.1         | <br>  |  |
| Nitration (PA) | %     | 64            | <br>  |  |
| Sulfation (PA) | %     | 55            | <br>  |  |
| Glycol         | %     | NEG           | <br>  |  |
| Fuel           | %     | <1.0          | <br>  |  |
| Silicon        |       | ■4            |       |  |
| Sodium         | ppm   | ■ <b>-</b>    | <br>  |  |
| Potassium      | ppm   | <b>1</b>      | <br>  |  |
| Potassium      | ppm   | I             | <br>  |  |
| WEAR METALS    |       |               |       |  |
| Iron           | ppm   | <b>7</b>      | <br>  |  |
| Copper         | ppm   | <b>■</b> 4    | <br>  |  |
| Lead           | ppm   |               | <br>  |  |
| Tin            | ppm   | <b>■</b> <1   | <br>  |  |
| Aluminum       | ppm   | <b>■3</b>     | <br>  |  |
| Chromium       | ppm   | <b>-</b> <1   | <br>  |  |
| Molybdenum     | ppm   | <b>62</b>     | <br>  |  |
| Nickel         | ppm   | ■0            | <br>  |  |
| Titanium       |       | ■0            | <br>  |  |
| Silver         | ppm   |               |       |  |
|                | ppm   | <b>0</b>      |       |  |
| Manganese      | ppm   | <b>0</b>      | <br>  |  |
| Vanadium       | ppm   | 0             | <br>  |  |
| ADDITIVES      |       |               |       |  |
| Calcium        | ppm   | <b>1101</b>   | <br>  |  |
| Magnesium      | ppm   | <b>■</b> 990  | <br>  |  |
| Zinc           | ppm   | <b>1286</b>   | <br>  |  |
| Phosphorus     | ppm   | <b>■</b> 1051 | <br>  |  |
| Barium         | ppm   | ■0            | <br>  |  |
| Boron          | ррт   | <b>■</b> <1   | <br>  |  |
| DOTOTI         | ppiii |               |       |  |

## Diagnosis

Resample at the next service interval to monitor. All component wear rates are normal. There is no indication of any contamination in the oil. The BN result indicates that there is suitable alkalinity remaining in the oil. The condition of the oil is suitable for further service.