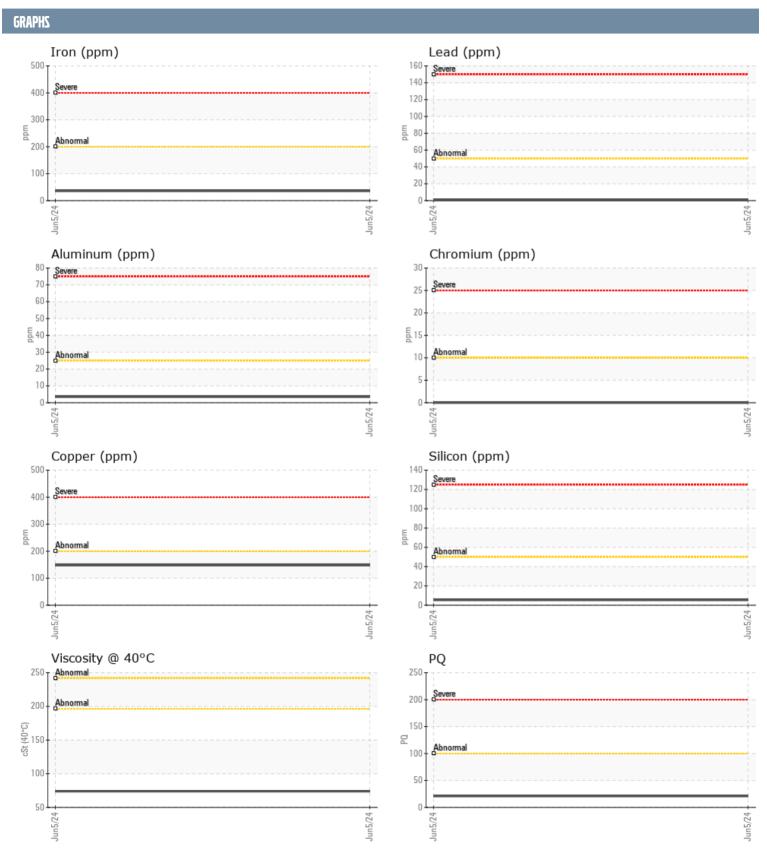

## JIM HODDINOTT TAP560960 ZF 20415314 - INBOARD - PORT GEARBOX

Sample No: VPA053286
Oil Type: AMELIE 30W

| SAMPLE INFORM | ATION |               |      |  |
|---------------|-------|---------------|------|--|
| Sample Number |       | VPA053286     | <br> |  |
| Sample Date   |       | 05 Jun 2024   | <br> |  |
| Machine Hours |       | 321           | <br> |  |
| Oil Hours     |       | 200           | <br> |  |
| Oil Changed   |       | Changed       | <br> |  |
| Sample Status |       | NORMAL        | <br> |  |
| OIL CONDITION |       |               |      |  |
| Visc @ 40°C   | cSt   | <b>□</b> 73.9 | <br> |  |
| CONTAMINATION |       |               |      |  |
| Water         | %     | NEG           | <br> |  |
| Silicon       | ppm   | <b>■</b> 5    | <br> |  |
| Sodium        | ppm   | ■1            | <br> |  |
| Potassium     | ppm   | <b>■</b> 0    | <br> |  |
| WEAR METALS   |       |               |      |  |
| PQ            |       | <b>■21</b>    | <br> |  |
| Iron          | ppm   | <b>■</b> 36   | <br> |  |
| Copper        | ppm   | ■148          | <br> |  |
| Lead          | ppm   | <b>■&lt;1</b> | <br> |  |
| Tin           | ppm   | ■8            | <br> |  |
| Aluminum      | ppm   | <b>4</b>      | <br> |  |
| Chromium      | ppm   | ■0            | <br> |  |
| Molybdenum    | ppm   | 45            | <br> |  |
| Nickel        | ppm   | ■0            | <br> |  |
| Titanium      | ppm   | 0             | <br> |  |
| Silver        | ppm   | 0             | <br> |  |
| Manganese     | ppm   | <1            | <br> |  |
| Vanadium      | ppm   | 0             | <br> |  |
| ADDITIVES     |       |               |      |  |
| Calcium       | ppm   | 1360          | <br> |  |
| Magnesium     | ppm   | 582           | <br> |  |
| Zinc          | ppm   | 787           | <br> |  |
| Phosphorus    | ppm   | 721           | <br> |  |
| Barium        | ppm   | 0             | <br> |  |
| Boron         | ppm   | 252           | <br> |  |
|               |       |               |      |  |

## Diagnosis

No corrective action is recommended at this time. Resample at the next service interval to monitor.All component wear rates are normal. There is no indication of any contamination in the oil. The condition of the oil is suitable for further service.