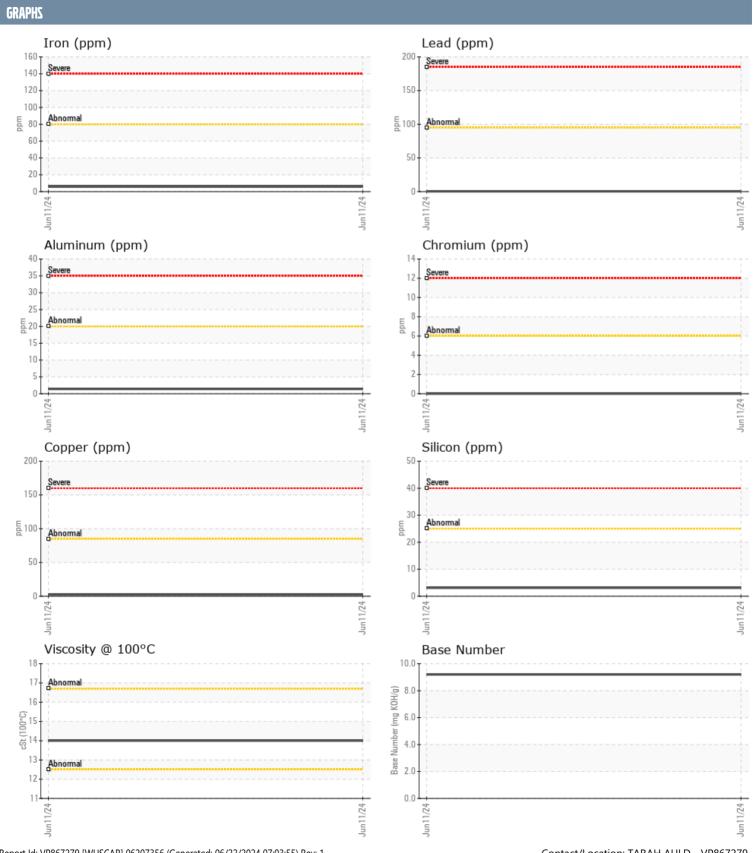

## WEBER VOLVO PENTA A480310 - STARBOARD DIESEL ENGINE

Sample No: VPA062746
Oil Type: {unknown}

| SAMPLE INFORMAT  | TION     |               |      |  |
|------------------|----------|---------------|------|--|
| Sample Number    |          | VPA062746     | <br> |  |
| Sample Date      |          | 11 Jun 2024   | <br> |  |
| Machine Hours    |          | 0             | <br> |  |
| Oil Hours        |          | 0             | <br> |  |
|                  |          |               |      |  |
| Oil Changed      |          | N/A<br>NORMAL |      |  |
| Sample Status    |          | NORWIAL       | <br> |  |
| OIL CONDITION    |          |               |      |  |
| Visc @ 100°C     | cSt      | <b>14.0</b>   | <br> |  |
| Base Number (BN) | mg KOH/g | ■9.2          | <br> |  |
| Oxidation (PA)   | %        | 52            | <br> |  |
| CONTAMINATION    |          |               |      |  |
| Water            | %        | NEG           | <br> |  |
| Soot %           | %        | MLG           | <br> |  |
| Nitration (PA)   | %        | 42            | <br> |  |
| Sulfation (PA)   | %        | 50            | <br> |  |
| Glycol           | %        | NEG           | <br> |  |
| Fuel             | %        | <1.0          | <br> |  |
| Silicon          |          | <b>■3</b>     | <br> |  |
| Sodium           | ppm      | <1            | <br> |  |
| Potassium        | ppm      | <b>1</b>      | <br> |  |
|                  | ррш      |               |      |  |
| WEAR METALS      |          |               |      |  |
| Iron             | ppm      | <b>6</b>      | <br> |  |
| Copper           | ppm      | <b>2</b>      | <br> |  |
| Lead             | ppm      | <b>■&lt;1</b> | <br> |  |
| Tin              | ppm      | <b>0</b>      | <br> |  |
| Aluminum         | ppm      | <b>1</b>      | <br> |  |
| Chromium         | ppm      | <b>■</b> 0    | <br> |  |
| Molybdenum       | ppm      | <b>25</b>     | <br> |  |
| Nickel           | ppm      | ■ 0           | <br> |  |
| Titanium         | ppm      | <b>0</b>      | <br> |  |
| Silver           | ppm      | ■0            | <br> |  |
| Manganese        | ppm      | <1            | <br> |  |
| Vanadium         | ppm      | <1            | <br> |  |
| ADDITIVES        |          |               |      |  |
| Calcium          | ppm      | <b>1987</b>   | <br> |  |
| Magnesium        | ppm      | <b>424</b>    | <br> |  |
| Zinc             | ppm      | <b>1123</b>   | <br> |  |
| Phosphorus       | ppm      | <b>973</b>    | <br> |  |
| Barium           | ppm      | ■0            | <br> |  |
| Boron            | ppm      | <b>23</b>     | <br> |  |
| 501011           | Phili    |               |      |  |

## Diagnosis

No corrective action is recommended at this time. Resample at the next service interval to monitor.All component wear rates are normal. There is no indication of any contamination in the oil. The BN result indicates that there is suitable alkalinity remaining in the oil. The condition of the oil is acceptable for the time in service.