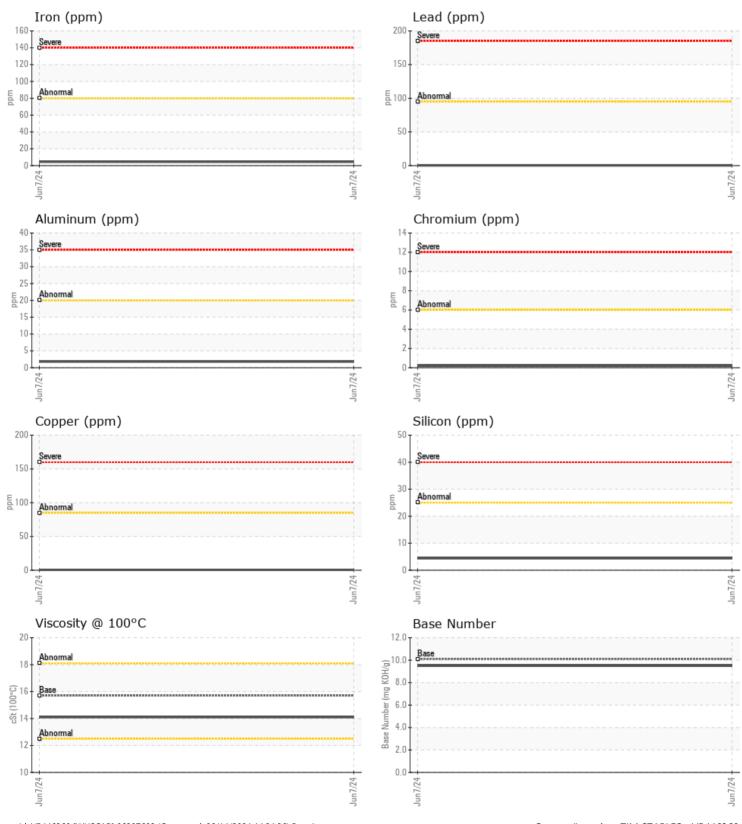

#### GRAPHS

Report Id: VP446360 [WUSCAR] 06207602 (Generated: 06/14/2024 14:24:26) Rev: 1

Contact/Location: TIM STAPLES - VP446360