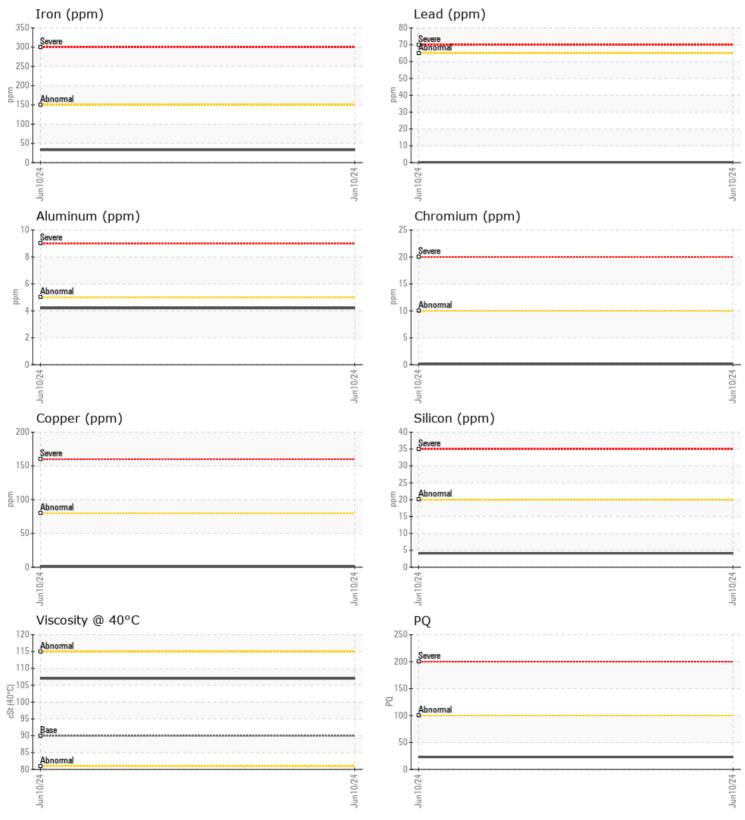

#### SAMPLE INFORMATION Sample Number VPA056613 Gary Wood's Marine Inc Sample Date 10 Jun 2024 3469 SW Palm City School Ave #A Machine Hours 368 PALM CITY, FL 20 **Oil Hours** US 34990 Oil Changed N/A Contact: Barbara Foreman NORMAL Sample Status barbara@garywoodsmarine.com T: (772)287-6093 **OIL CONDITION** F: (772)287-7134 Visc @ 40°C cSt 107 CONTAMINATION Diagnosis Resample at the next service interval % NEG Water to monitor.All component wear rates Silicon ppm 4 are normal. There is no indication of Sodium 0 🔲 ppm any contamination in the oil. The Potassium ppm 1 condition of the oil is acceptable for the time in service. WEAR METALS PO 23 33 Iron ppm Copper ppm 1 Lead ■ <1 ppm ■<1 Tin ppm 4 Aluminum ppm Chromium ■<1 ppm Molybdenum 0 ppm Nickel ppm 1 🔲 Titanium ppm <1 Silver 0 ppm Manganese ■ <1 ppm Vanadium 0 ppm **ADDITIVES** Calcium 1 ppm Magnesium ppm 9 Zinc ppm 2 Phosphorus ppm 1239 Barium 0 🔲 ppm Boron ppm 362

### GRAPHS

Report Id: VP152567 [WUSCAR] 06208089 (Generated: 06/14/2024 15:32:49) Rev: 1

Contact/Location: Barbara Foreman - VP152567