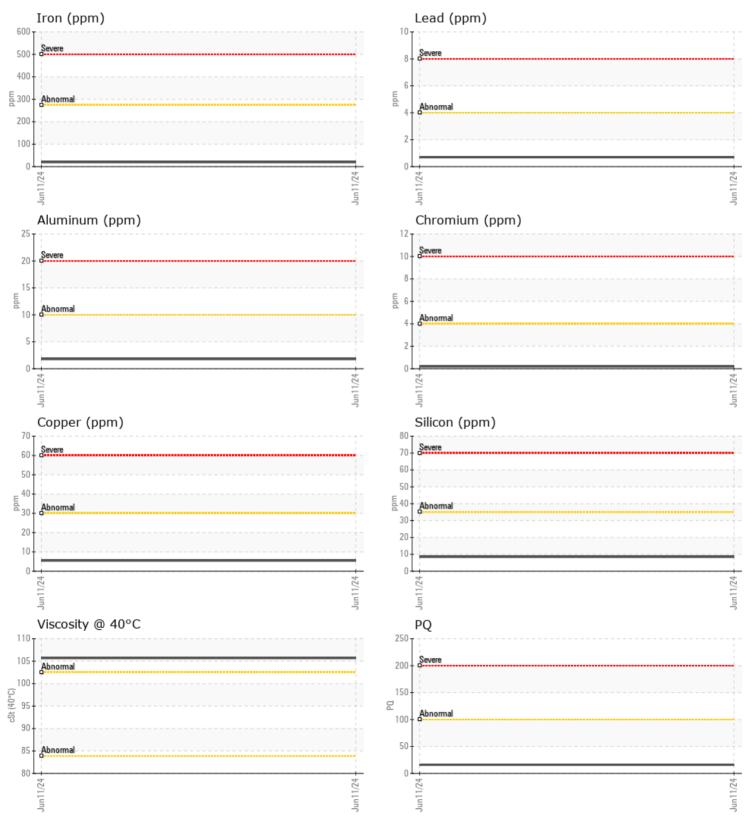

#### GRAPHS

Report Id: VP867279 [WUSCAR] 06208092 (Generated: 06/22/2024 07:03:49) Rev: 1

Contact/Location: TARAH AULD - VP867279