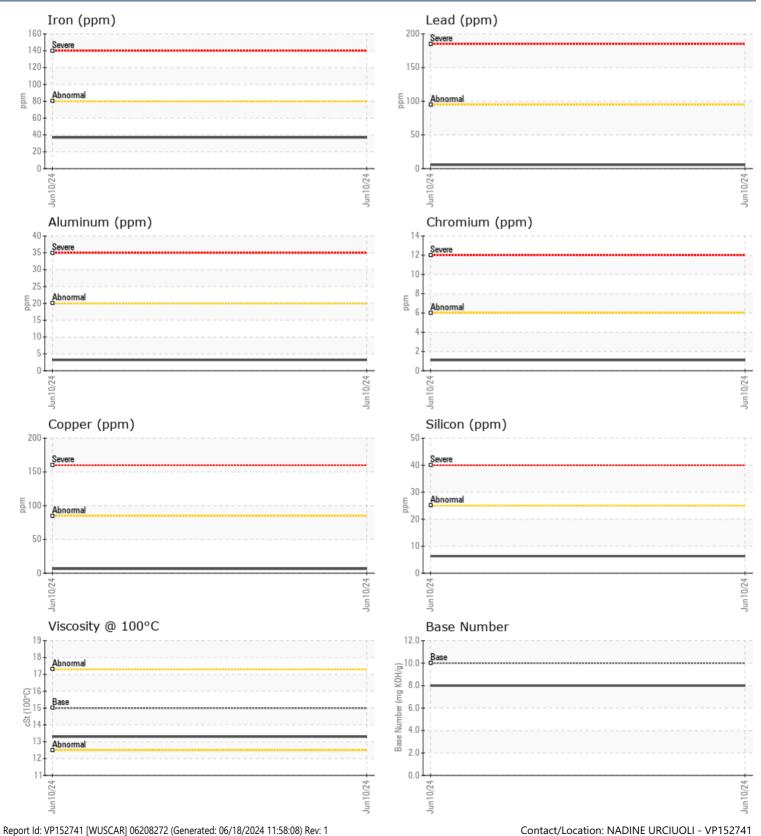

### NADINE URCIUOLI MATT KORWELL VOLVO PENTA MATT KORWELL (S/N N/A) - PORT DIESEL ENGINE

Sample No: VPA061543

**Oil Type:** VOLVO ULTRA DIESEL ENGINE OIL 15W40 VDS-3

| Sample Number    |          | VPA061543   | <br> |  |
|------------------|----------|-------------|------|--|
| Sample Date      |          | 10 Jun 2024 | <br> |  |
| Machine Hours    |          | 0           | <br> |  |
| Oil Hours        |          | 0           | <br> |  |
| Oil Changed      |          | Not Changd  | <br> |  |
| Sample Status    |          | NORMAL      | <br> |  |
| OIL CONDITION    |          |             |      |  |
| Visc @ 100°C     | cSt      | <b>13.3</b> | <br> |  |
| Base Number (BN) | mg KOH/g | 8.0         | <br> |  |
| Oxidation (PA)   | %        | 59          | <br> |  |
| CONTAMINATION    |          |             |      |  |
| Water            | %        | NEG         | <br> |  |
| Soot %           | %        | 0.2         | <br> |  |
| Nitration (PA)   | %        | 53          | <br> |  |
| Sulfation (PA)   | %        | 51          | <br> |  |
| Glycol           | %        | NEG         | <br> |  |
| Fuel             | %        | <1.0        | <br> |  |
| Silicon          | ppm      | 6           | <br> |  |
| Sodium           | ppm      | <b>4</b>    | <br> |  |
| Potassium        | ppm      | 4           | <br> |  |
| WEAR METALS      |          |             |      |  |
| Iron             | ppm      | 37          | <br> |  |
| Copper           | ppm      | 6           | <br> |  |
| _ead             | ppm      | 6           | <br> |  |
| Гin              | ppm      | <b>1</b>    | <br> |  |
| Aluminum         | ppm      | 3           | <br> |  |
| Chromium         | ppm      | <b>1</b>    | <br> |  |
| Molybdenum       | ppm      | 37          | <br> |  |
| Nickel           | ppm      | <b>■</b> <1 | <br> |  |
| Titanium         | ppm      | 0           | <br> |  |
| Silver           | ppm      | 0           | <br> |  |
| Manganese        | ppm      | <b>1</b>    | <br> |  |
| Vanadium         | ppm      | 0           | <br> |  |
| ADDITIVES        |          |             |      |  |
| Calcium          | ppm      | 1311        | <br> |  |
| Magnesium        | ppm      | 270         | <br> |  |
| Zinc             | ppm      | 802         | <br> |  |
| Phosphorus       | ppm      | <b>709</b>  | <br> |  |
| Barium           | ppm      | 0           | <br> |  |
| Boron            | ppm      | <b>131</b>  |      |  |

#### GRAPHS