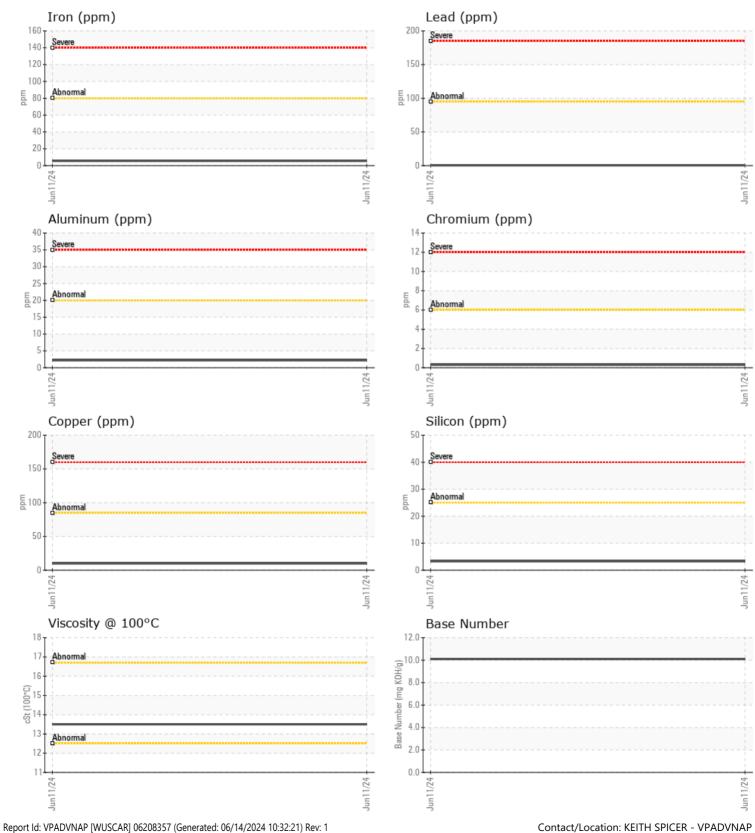

#### SAMPLE INFORMATION Sample Number VPA058607 Sample Date 11 Jun 2024 Machine Hours 1735 0 **Oil Hours** Oil Changed N/A NORMAL Sample Status **OIL CONDITION** Visc @ 100°C cSt 13.5 Base Number (BN) mg KOH/g 10.1 Oxidation (PA) % 54 CONTAMINATION % NEG Water % Soot % 0.2 Nitration (PA) % 43 % Sulfation (PA) 51 NEG Glycol % Fuel % <1.0 Silicon 3 ppm Sodium **4** ppm Potassium 2 ppm WEAR METALS Iron 6 ppm 10 Copper ppm Lead ■ <1 ppm Tin ■ <1 ppm Aluminum ppm 2 Chromium ppm <1 Molybdenum 58 ppm Nickel 0 🔲 ppm Ti