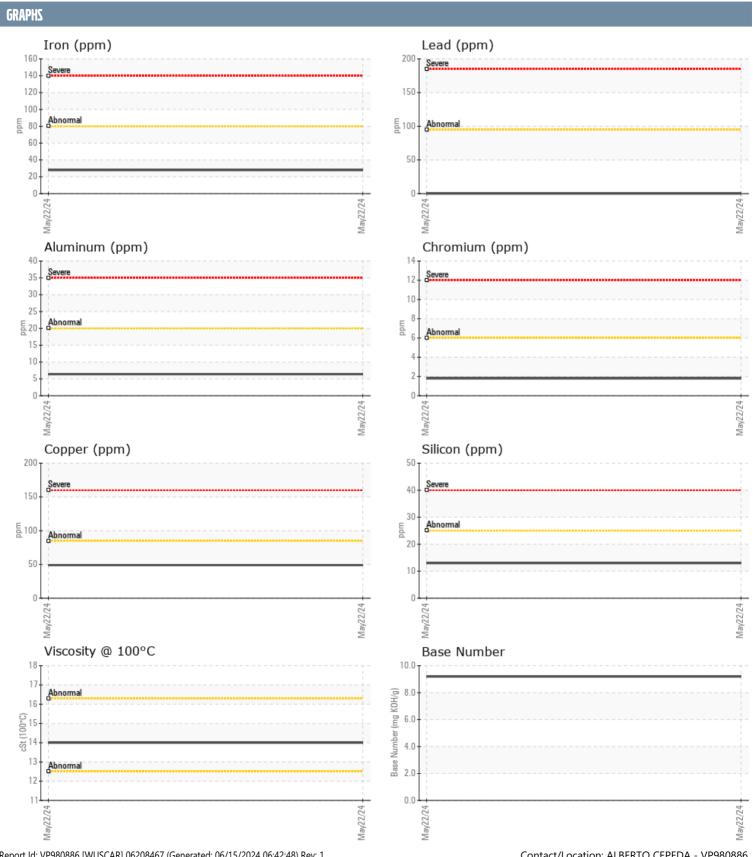

## LA PUNKI 30630 VOLVO PENTA 7008434783 - PORT DIESEL ENGINE

Sample No: VPA035172

Oil Type: VOLVO VDS-4.5 Premium Motor Oil 15W40

| SAMPLE INFORMAT  | TION     |                |      |  |
|------------------|----------|----------------|------|--|
|                  | HUN      |                |      |  |
| Sample Number    |          | VPA035172      | <br> |  |
| Sample Date      |          | 22 May 2024    | <br> |  |
| Machine Hours    |          | 572            | <br> |  |
| Oil Hours        |          | 0              | <br> |  |
| Oil Changed      |          | Not Changd     | <br> |  |
| Sample Status    |          | NORMAL         | <br> |  |
| OIL CONDITION    |          |                |      |  |
| Visc @ 100°C     | cSt      | <b>14.0</b>    | <br> |  |
| Base Number (BN) | mg KOH/g | ■ 9.2          | <br> |  |
| Oxidation (PA)   | %        | 71             | <br> |  |
| CONTAMINATION    |          |                |      |  |
| Water            | %        | NEG            | <br> |  |
| Soot %           | %        | <b>■</b> 0.7   | <br> |  |
| Nitration (PA)   | %        | 64             | <br> |  |
| Sulfation (PA)   | %        | 58             | <br> |  |
| Glycol           | %        | NEG            | <br> |  |
| Fuel             | %        | <1.0           | <br> |  |
| Silicon          | ppm      | <b>■13</b>     | <br> |  |
| Sodium           | ppm      | ■2             | <br> |  |
| Potassium        | ppm      | 1              | <br> |  |
| WEAR METALS      |          |                |      |  |
| Iron             | ppm      | <b>28</b>      | <br> |  |
| Copper           | ppm      | <b>49</b>      | <br> |  |
| Lead             | ppm      | <b>■</b> <1    | <br> |  |
| Tin              | ppm      | <b>a</b> <1    | <br> |  |
| Aluminum         | ppm      | <b>6</b>       | <br> |  |
| Chromium         | ppm      | <b>2</b>       | <br> |  |
| Molybdenum       | ppm      | ■32            | <br> |  |
| Nickel           | ppm      | ■3             | <br> |  |
| Titanium         | ppm      | <b>■</b> <1    | <br> |  |
| Silver           | ppm      | <b>2</b>       | <br> |  |
| Manganese        | ppm      | <b>■&lt;1</b>  | <br> |  |
| Vanadium         | ppm      | 0              | <br> |  |
| ADDITIVES        |          |                |      |  |
| Calcium          | nnm      | <b>1823</b>    | <br> |  |
| Magnesium        | ppm      | 372            | <br> |  |
| Zinc             | ppm      | ■946           | <br> |  |
| Phosphorus       | ppm      | ■ 946<br>■ 807 | <br> |  |
| Barium           | ppm      | ■0             | <br> |  |
| Boron            | ppm      | ■36            | <br> |  |
| DOION            | ppm      | <u> </u>       | <br> |  |