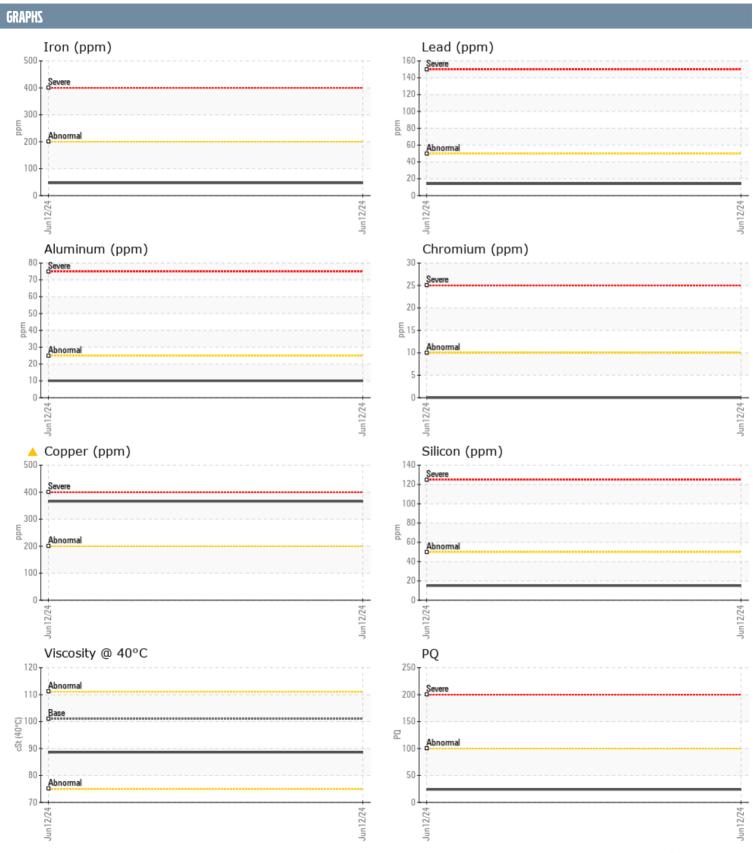

## 40341 HURTH 20055127 - INBOARD - PORT GEARBOX

Sample No: VPA051252

**Oil Type:** DIESEL ENGINE OIL SAE 30

| SAMPLE INFORM | IATION |              |      |  |
|---------------|--------|--------------|------|--|
| Sample Number |        | VPA051252    | <br> |  |
| Sample Date   |        | 12 Jun 2024  | <br> |  |
| Machine Hours |        | 0            | <br> |  |
| Oil Hours     |        | 0            | <br> |  |
| Oil Changed   |        | N/A          | <br> |  |
| Sample Status |        | ABNORMAL     | <br> |  |
| OIL CONDITION |        |              |      |  |
| Visc @ 40°C   | cSt    | ■88.6        | <br> |  |
| CONTAMINATION | N      |              |      |  |
| Water         | %      | NEG          | <br> |  |
| Silicon       | ppm    | <b>15</b>    | <br> |  |
| Sodium        | ppm    | <b>7</b>     | <br> |  |
| Potassium     | ppm    | <b>■8</b>    | <br> |  |
| WEAR METALS   |        |              |      |  |
| PQ            |        | <b>24</b>    | <br> |  |
| Iron          | ppm    | <b>47</b>    | <br> |  |
| Copper        | ppm    | <b>△</b> 366 | <br> |  |
| Lead          | ppm    | <b>14</b>    | <br> |  |
| Tin           | ppm    | <b>4</b>     | <br> |  |
| Aluminum      | ppm    | <b>10</b>    | <br> |  |
| Chromium      | ppm    | ■0           | <br> |  |
| Molybdenum    | ppm    | <b>■98</b>   | <br> |  |
| Nickel        | ppm    | <b>■</b> <1  | <br> |  |
| Titanium      | ppm    | ■0           | <br> |  |
| Silver        | ppm    | 0            | <br> |  |
| Manganese     | ppm    | <b>2</b>     | <br> |  |
| Vanadium      | ppm    | 0            | <br> |  |
| ADDITIVES     |        |              |      |  |
| Calcium       | ppm    | ■3767        | <br> |  |
| Magnesium     | ppm    | <b>17</b>    | <br> |  |
| Zinc          | ppm    | <b>1212</b>  | <br> |  |
| Phosphorus    | ppm    | <b>1009</b>  | <br> |  |
| Barium        | ppm    | <b>0</b>     | <br> |  |
| Boron         | ppm    | <br>8        | <br> |  |
|               |        |              |      |  |

## Diagnosis

Resample at the next service interval to monitor. The copper level is abnormal. All other component wear rates are normal. There is no indication of any contamination in the oil. The condition of the oil is acceptable for the time in service.