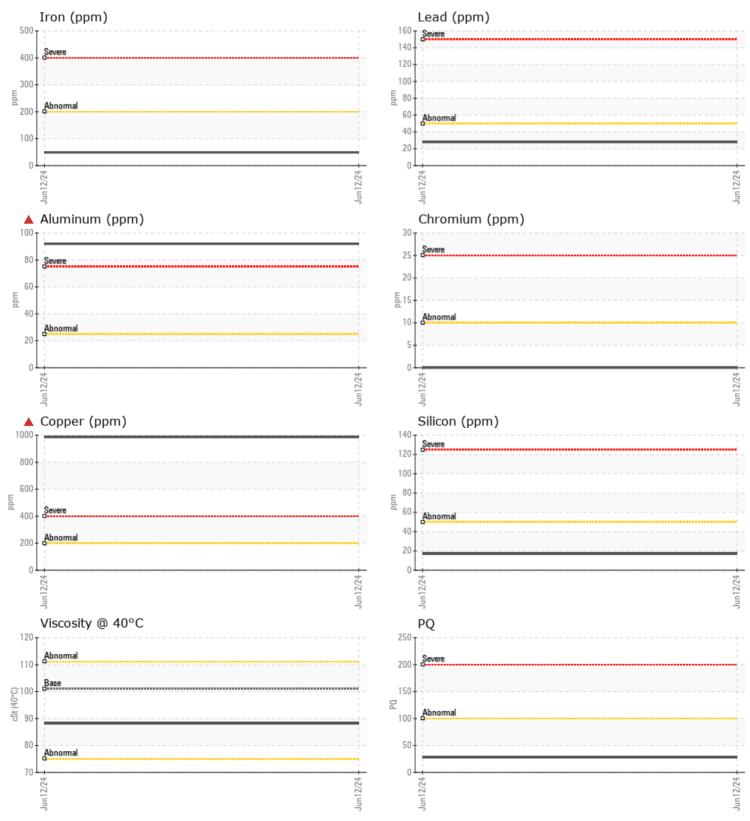

#### SAMPLE INFORMATION VPA051253 Sample Number **TRUE NORTH MARINE** Sample Date 12 Jun 2024 Machine Hours 0 0 **Oil Hours** US 77565 Oil Changed N/A SEVERE Sample Status Т٠ **OIL CONDITION** F: Visc @ 40°C cSt 88.2 Diagnosis CONTAMINATION % Water NEG Silicon ppm **17** Sodium 7 ppm Potassium ppm 8 WEAR METALS PO 28 49 Iron ppm Copper **986** ppm Lead 28 ppm Tin 3 ppm Aluminum ppm **A** 92 Chromium 0 ppm 96 Molybdenum ppm Nickel ppm 2 Titanium ■ <1 ppm Silver 0 ppm 2 Manganese ppm Vanadium 0 ppm **ADDITIVES** 3489 Calcium ppm Magnesium ppm 14 Zinc ppm 1095 Phosphorus ppm 1004 Barium ppm 0 Boron ppm 7

1206 MARINA BAY DR CLEAR LAKE SHORES, TX Contact: Eric Basdekis e.basdekis@truenorth-marine.com

We recommend that you drain the oil from the component if this has not already been done. We advise that you inspect for the source(s) of wear. We recommend an early resample to monitor this condition. Aluminum and copper ppm levels are severe. Bearing and/or bushing wear is indicated. There is no indication of any contamination in the oil. The oil is no longer serviceable as a result of the abnormal and/or severe wear.

### GRAPHS

Report Id: VP975860 [WUSCAR] 06209018 (Generated: 06/15/2024 12:55:53) Rev: 1

Contact/Location: Eric Basdekis - VP975860