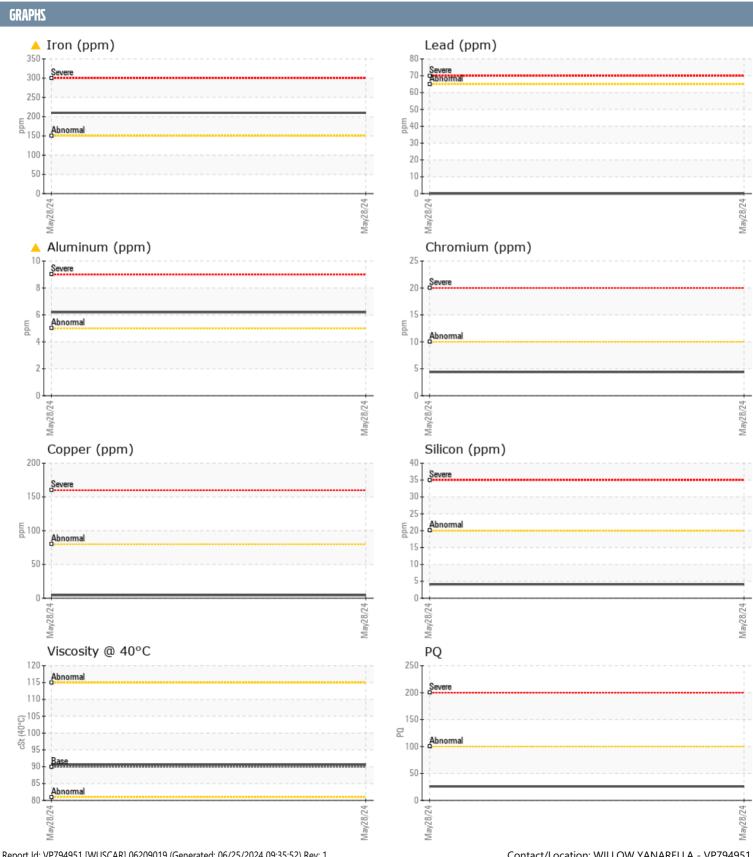

## Diagnosis

No corrective action is recommended at this time. Resample at the next service interval to monitor. The aluminum level is abnormal. The iron level is abnormal. The water content is negligible. No other contaminants were detected in the oil. The condition of the oil is acceptable for the time in service.