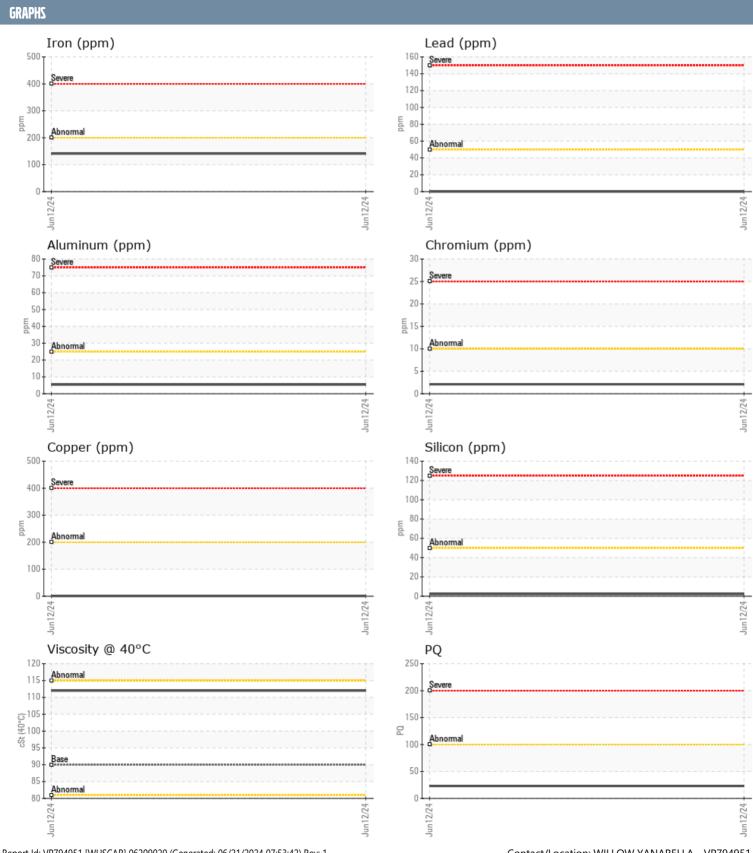

## MARK REYS PATRICK 503012/0250 ZF 3102193013 - STERNDRIVE - GEARBOX

Sample No: VPA061607

**Oil Type:** VOLVO PENTA GL-5 SAE 75W90

| SAMPLE INFORM | ATION |                |      |  |
|---------------|-------|----------------|------|--|
| SAMPLE INFURM | ATIUN |                |      |  |
| Sample Number |       | VPA061607      | <br> |  |
| Sample Date   |       | 12 Jun 2024    | <br> |  |
| Machine Hours |       | 784            | <br> |  |
| Oil Hours     |       | 0              | <br> |  |
| Oil Changed   |       | Changed        | <br> |  |
| Sample Status |       | ABNORMAL       | <br> |  |
| OIL CONDITION |       |                |      |  |
| Visc @ 40°C   | cSt   | ■112           | <br> |  |
| CONTAMINATION |       |                |      |  |
| Water         | %     | <b>□</b> 0.345 | <br> |  |
| Silicon       | ppm   | <b>2</b>       | <br> |  |
| Sodium        | ppm   | ■0             | <br> |  |
| Potassium     | ppm   | <b>■</b> <1    | <br> |  |
|               | pp    |                | <br> |  |
| WEAR METALS   |       |                |      |  |
| PQ            |       | <b>23</b>      | <br> |  |
| Iron          | ppm   | <b>141</b>     | <br> |  |
| Copper        | ppm   | <b>-&lt;1</b>  | <br> |  |
| Lead          | ppm   | <b>■</b> 0     | <br> |  |
| Tin           | ppm   | <b>■&lt;1</b>  | <br> |  |
| Aluminum      | ppm   | <b>■</b> 5     | <br> |  |
| Chromium      | ppm   | <b>2</b>       | <br> |  |
| Molybdenum    | ppm   | <b>4</b>       | <br> |  |
| Nickel        | ppm   | <u> </u>       | <br> |  |
| Titanium      | ppm   | 0              | <br> |  |
| Silver        | ppm   | 0              | <br> |  |
| Manganese     | ppm   | <b>2</b>       | <br> |  |
| Vanadium      | ppm   | 0              | <br> |  |
| ADDITIVES     |       |                |      |  |
| Calcium       | ppm   | <b>1</b> 4     | <br> |  |
| Magnesium     | ppm   | <b>12</b>      | <br> |  |
| Zinc          | ppm   | <b>■</b> 15    | <br> |  |
| Phosphorus    | ppm   | <b>1399</b>    | <br> |  |
| Barium        | ppm   | ■0             | <br> |  |
| Boron         | ppm   | ■340           | <br> |  |
| 20.011        | PPIII | _ 5 .0         |      |  |

## Diagnosis

F: (206)784-8823

No corrective action is recommended at this time. The oil change at the time of sampling has been noted. Resample at the next service interval to monitor. The nickel level is abnormal. All other component wear rates are normal. The water content is negligible. No other contaminants were detected in the oil. The condition of the oil is acceptable for the time in service.