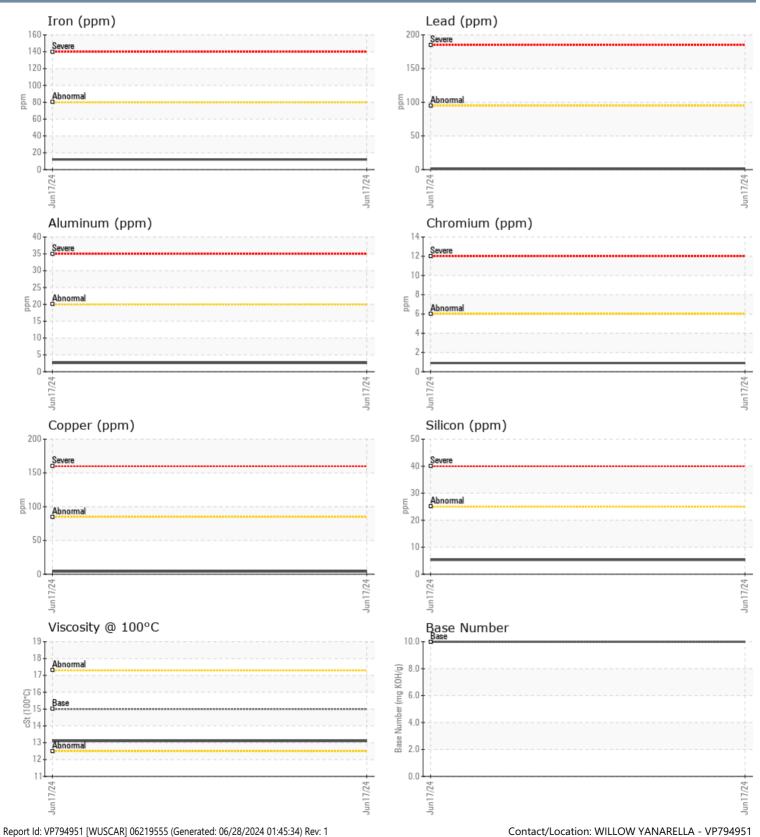

#### SAMPLE INFORMATION VPA061977 Sample Number Sample Date 17 Jun 2024 Machine Hours 535 **Oil Hours** 0 Oil Changed Changed NORMAL Sample Status **OIL CONDITION** Visc @ 100°C cSt 13.1 Base Number (BN) mg KOH/g 10.0 Oxidation (PA) % 57 CONTAMINATION % NEG Water % Soot % 0.2 Nitration (PA) % 45 % 54 Sulfation (PA) Glycol % NEG % Fuel <1.0 Silicon 5 ppm Sodium 0 🔲 ppm Potassium 3 ppm WEAR METALS 12 Iron ppm **4** Copper ppm Lead ppm 2 Tin ■ <1 ppm Aluminum ppm 3 Chromium ppm <1 Molybdenum 64 ppm Nickel 3 ppm Titanium ppm **||** <1 Silver ppm ■ <1 Manganese <1 ppm Vanadium ppm <1 **ADDITIVES** Calcium 1148 ppm Magnesium 866 ppm Zinc ppm 1175 905 Phosphorus ppm Barium 1 ppm Boron ppm 45 Depot: Unique No: Signed:

## Diagnosis

Resample at the next service interval to monitor.All component wear rates are normal. There is no indication of any contamination in the oil. The BN result indicates that there is suitable alkalinity remaining in the oil. The condition of the oil is suitable for further service.

### GRAPHS