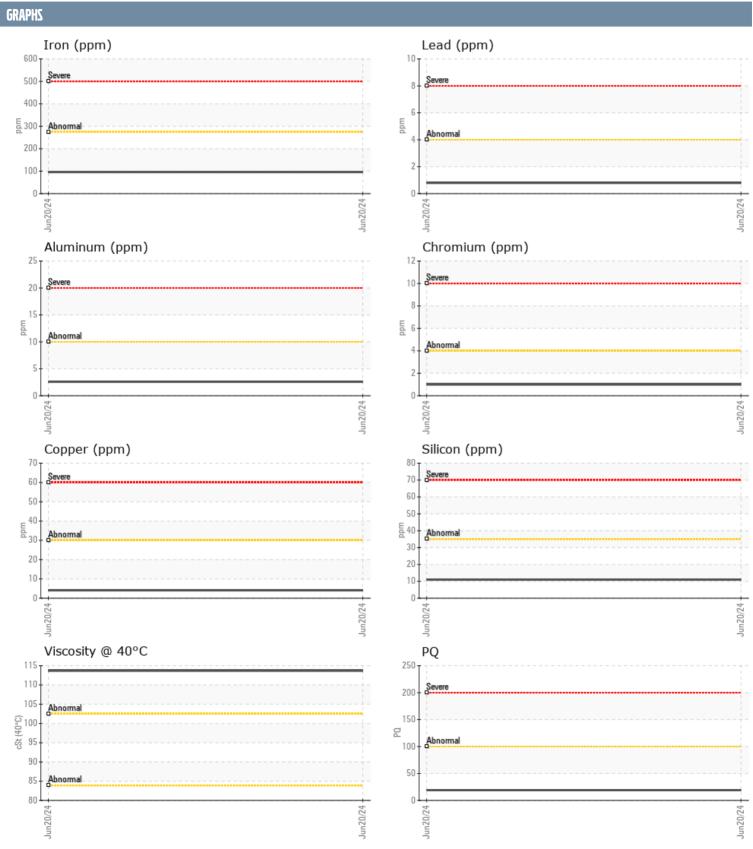

## VRABECK VRABECK VOLVO PENTA 3940023886 - IPS

Sample No: VPA054992
Oil Type: {unknown}

| SAMPLE INFORMAT | TION |               |      |  |
|-----------------|------|---------------|------|--|
| Sample Number   |      | VPA054992     | <br> |  |
| Sample Date     |      | 20 Jun 2024   | <br> |  |
| Machine Hours   |      | 0             | <br> |  |
| Oil Hours       |      | 0             | <br> |  |
| Oil Changed     |      | N/A           | <br> |  |
| Sample Status   |      | NORMAL        | <br> |  |
| OIL CONDITION   |      |               |      |  |
| Visc @ 40°C     | cSt  | <b>113.7</b>  | <br> |  |
| CONTAMINATION   |      |               |      |  |
| Water           | %    | NEG           | <br> |  |
| Silicon         | ppm  | <b>11</b>     | <br> |  |
| Sodium          | ppm  | <b>6</b>      | <br> |  |
| Potassium       | ppm  | <b>2</b>      | <br> |  |
| WEAR METALS     |      |               |      |  |
| PQ              |      | <b>19</b>     | <br> |  |
| Iron            | ppm  | <b>■</b> 96   | <br> |  |
| Copper          | ppm  | ■4            | <br> |  |
| Lead            | ppm  | <b>■&lt;1</b> | <br> |  |
| Tin             | ppm  | <b>■</b> <1   | <br> |  |
| Aluminum        | ppm  | <b>■</b> 3    | <br> |  |
| Chromium        | ppm  | <b>1</b>      | <br> |  |
| Molybdenum      | ppm  | <1            | <br> |  |
| Nickel          | ppm  | <b>1</b>      | <br> |  |
| Titanium        | ppm  | <b>■&lt;1</b> | <br> |  |
| Silver          | ppm  | <1            | <br> |  |
| Manganese       | ppm  | 5             | <br> |  |
| Vanadium        | ppm  | <1            | <br> |  |
| ADDITIVES       |      |               |      |  |
| Calcium         | ppm  | 0             | <br> |  |
| Magnesium       | ppm  | 4             | <br> |  |
| Zinc            | ppm  | 21            | <br> |  |
| Phosphorus      | ppm  | 531           | <br> |  |
| Barium          | ppm  | 1             | <br> |  |
| Boron           | ppm  | 25            | <br> |  |

## Diagnosis

No corrective action is recommended at this time. Resample at the next service interval to monitor.All component wear rates are normal. There is no indication of any contamination in the oil. The condition of the oil is acceptable for the time in service.