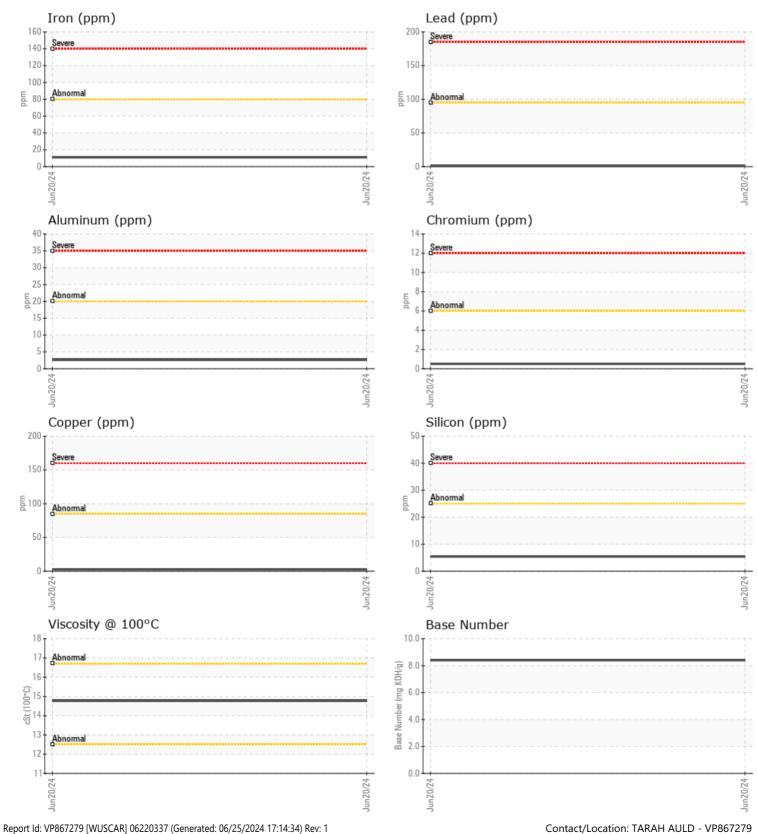

#### SAMPLE INFORMATION Sample Number VPA062711 Sample Date 20 Jun 2024 Machine Hours 0 0 **Oil Hours** Oil Changed N/A NORMAL Sample Status **OIL CONDITION** Visc @ 100°C cSt 14.77 Base Number (BN) mg KOH/g 8.4 Oxidation (PA) % 48 CONTAMINATION % NEG Water % Soot % 0.1 Nitration (PA) % 53 % 47 Sulfation (PA) % Glycol NEG % Fuel <1.0 Silicon 5 ppm Sodium ppm 0 🔲 Potassium 2 ppm WEAR METALS

| Iron       | nnm | <b>1</b> 1   | <br> |  |
|------------|-----|--------------|------|--|
| поп        | ppm |              | <br> |  |
| Copper     | ppm | 3            | <br> |  |
| Lead       | ppm | <b>1</b>     | <br> |  |
| Tin        | ppm | ■<1          | <br> |  |
| Aluminum   | ppm | 3            | <br> |  |
| Chromium   | ppm | ■<1          | <br> |  |
| Molybdenum | ppm | 25           | <br> |  |
| Nickel     | ppm | ∎1           | <br> |  |
| Titanium   | ppm | <b>□</b> <1  | <br> |  |
| Silver     | ppm | <b>  </b> <1 | <br> |  |
| Manganese  | ppm | <1           | <br> |  |
| Vanadium   | ppm | <1           | <br> |  |

## Diagnosis

No corrective action is recommended at this time. Resample at the next service interval to monitor.All component wear rates are normal. There is no indication of any contamination in the oil. The BN result indicates that there is suitable alkalinity remaining in the oil. The condition of the oil is acceptable for the time in service.