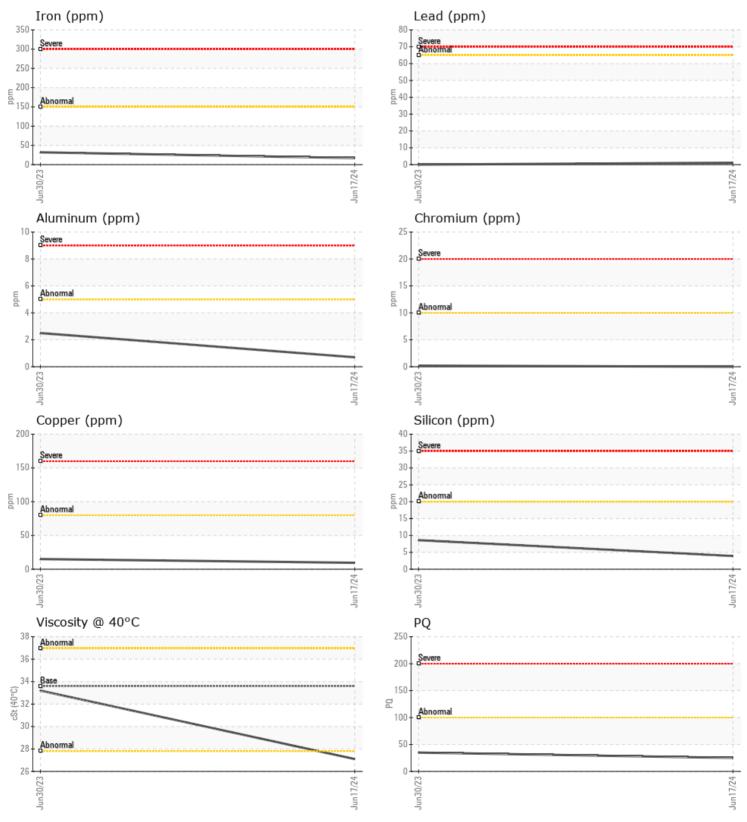

### TUG 3123 CB LLC SK00100447 VOLVO PENTA 51230082444- INBOARD - CENTER GEARBOX

Sample No: VPA062583

Oil Type: CHEVRON AUTOMATIC TRANS FLUID MD-3

| SAMPLE INFORM |     |               |             |      |                                                                         |
|---------------|-----|---------------|-------------|------|-------------------------------------------------------------------------|
|               |     |               |             |      |                                                                         |
| Sample Number |     | VPA062583     | VPA055487   | <br> | Pacific Power Group - VP981534                                          |
| Sample Date   |     | 17 Jun 2024   | 30 Jun 2023 | <br> | 7215 S 228th St                                                         |
| Machine Hours |     | 95            | 20          | <br> | Kent, WA                                                                |
| Oil Hours     |     | 95            | 20          | <br> | US 98032                                                                |
| Oil Changed   |     | Changed       | Changed     | <br> | Contact: PAT RYAN                                                       |
| Sample Status |     | NORMAL        | NORMAL      | <br> | pryan@pacificpowergroup.com                                             |
| OIL CONDITION |     |               |             |      | T: (253)520-5163<br>F:                                                  |
| Visc @ 40°C   | cSt | <b>□</b> 27.1 | 33.2        | <br> | – r.                                                                    |
| CONTAMINATION | I   |               |             |      | Diagnosis                                                               |
| Water         | %   | NEG           | NEG         | <br> | Resample at the next service inter                                      |
| Silicon       | ppm | <b>4</b>      | 9           | <br> | to monitor.All component wear ra                                        |
| Sodium        | ppm | 2             | □ <1        | <br> | are normal. There is no indication<br>any contamination in the oil. The |
| Potassium     | ppm | 1             | 0           | <br> | condition of the oil is acceptable                                      |
| WEAR METALS   |     |               |             |      | the time in service.                                                    |
| PQ            |     | 25            | 35          | <br> |                                                                         |
| Iron          | ppm | <b>1</b> 7    | 32          | <br> |                                                                         |
| Copper        | ppm | <b>1</b> 0    | 15          | <br> |                                                                         |
| Lead          | ppm | ∎1            | 0           | <br> |                                                                         |
| Tin           | ppm | 0             | 0           | <br> |                                                                         |
| Aluminum      | ppm | <b>■</b> <1   | 2           | <br> |                                                                         |
| Chromium      | ppm | 0             | <b></b> <1  | <br> |                                                                         |
| Molybdenum    | ppm | 2             | <b></b> <1  | <br> |                                                                         |
| Nickel        | ppm | 0             | 0           | <br> |                                                                         |
| Titanium      | ppm | 0             | 0           | <br> |                                                                         |
| Silver        | ppm | 0             | 0           | <br> |                                                                         |
| Manganese     | ppm | <b>■</b> <1   | 0           | <br> |                                                                         |
| Vanadium      | ppm | <1            | 0           | <br> |                                                                         |
| ADDITIVES     |     |               |             |      |                                                                         |
| Calcium       | ppm | <b>70</b>     | 30          | <br> |                                                                         |
| Magnesium     | ppm | 9             | 62          | <br> |                                                                         |
| Zinc          | ppm | 52            | 275         | <br> |                                                                         |
| Phosphorus    | ppm | <b>186</b>    | 357         | <br> |                                                                         |
| Barium        | ppm | <b></b> <1    | 0           | <br> |                                                                         |
| Boron         | ppm | 56            | 55          | <br> |                                                                         |

### GRAPHS

Report Id: VP99031103 [WUSCAR] 06220433 (Generated: 06/28/2024 01:46:58) Rev: 2

Contact/Location: PAT RYAN - VP99031103