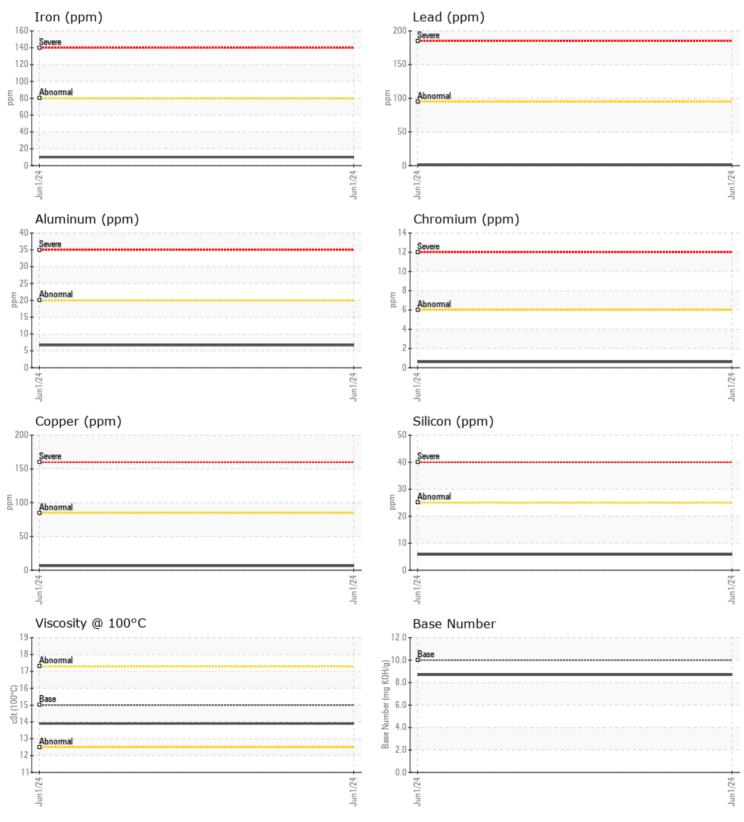

# **OIL ANALYSIS REPORT**

#### GRAPHS

Report Id: VP1165983 [WUSCAR] 06220741 (Generated: 06/27/2024 19:27:36) Rev: 1

Contact/Location: CHRIS BRADSHAW - VP1165983