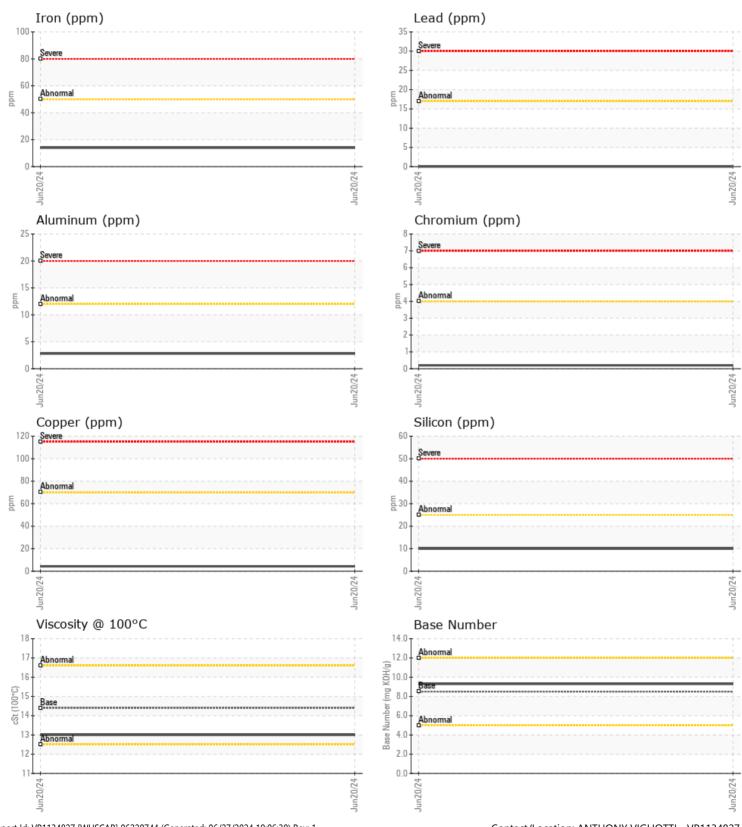

## 47737 CUMMINS E1900571802 - GENSET

Sample No: VPA060644

Oil Type: DIESEL ENGINE OIL SAE 40

| Sample Number    |          | VPA060644    | <br> |  |
|------------------|----------|--------------|------|--|
| Sample Date      |          | 20 Jun 2024  | <br> |  |
| Machine Hours    |          | 0            | <br> |  |
| Oil Hours        |          | 0            | <br> |  |
| Oil Changed      |          | N/A          | <br> |  |
| Sample Status    |          | NORMAL       | <br> |  |
| OIL CONDITION    |          |              |      |  |
| Visc @ 100°C     | cSt      | <b>13.0</b>  | <br> |  |
| Base Number (BN) | mg KOH/g | 9.3          | <br> |  |
| Oxidation (PA)   | %        | 84           | <br> |  |
| CONTAMINATION    |          |              |      |  |
| Water            | %        | NEG          | <br> |  |
| Soot %           | %        | 0.2          | <br> |  |
| Nitration (PA)   | %        | 72           | <br> |  |
| Sulfation (PA)   | %        | 60           | <br> |  |
| Glycol           | %        | NEG          | <br> |  |
| Fuel             | %        | <1.0         | <br> |  |
| Silicon          | ppm      | <b>10</b>    | <br> |  |
| Sodium           | ppm      | <b>4</b>     | <br> |  |
| Potassium        | ppm      | 4            | <br> |  |
| WEAR METALS      |          |              |      |  |
| Iron             | ppm      | <b>1</b> 4   | <br> |  |
| Copper           | ppm      | <b>4</b>     | <br> |  |
| Lead             | ppm      | 0            | <br> |  |
| Tin              | ppm      | 0            | <br> |  |
| Aluminum         | ppm      | 3            | <br> |  |
| Chromium         | ppm      | <b>  </b> <1 | <br> |  |
| Molybdenum       | ppm      | 34           | <br> |  |
| Nickel           | ppm      | 0            | <br> |  |
| Titanium         | ppm      | 0            | <br> |  |
| Silver           | ppm      | 0            | <br> |  |
| Manganese        | ppm      | <b>0</b>     | <br> |  |
| Vanadium         | ppm      | 0            | <br> |  |
| ADDITIVES        |          |              |      |  |
| Calcium          | ppm      | <b>1965</b>  | <br> |  |
| Magnesium        | ppm      | <b>444</b>   | <br> |  |
| Zinc             | ppm      | <b>1112</b>  | <br> |  |
| Phosphorus       | ppm      | 836          | <br> |  |
| Barium           | ppm      | 0            | <br> |  |
| Boron            | ppm      | 50           | <br> |  |

### Diagnosis

Resample at the next service interval to monitor.All component wear rates are normal. There is no indication of any contamination in the oil. The BN result indicates that there is suitable alkalinity remaining in the oil. The condition of the oil is suitable for further service.

#### GRAPHS

Contact/Location: ANTHONY VIGLIOTTI - VP1134827