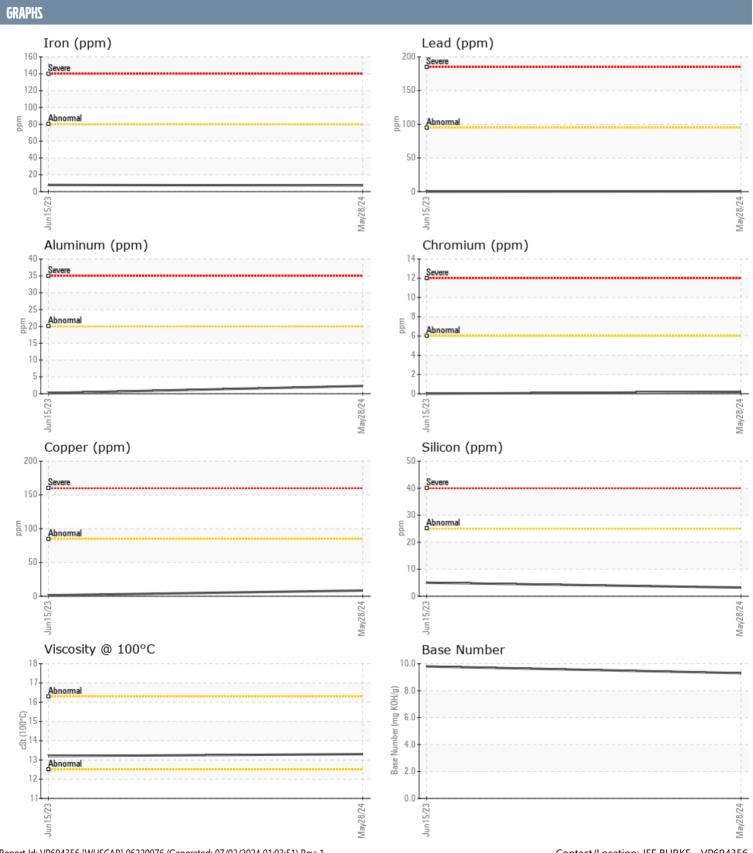

## FREE TRADE 255 VOLVO PENTA 2013913643 - PORT DIESEL ENGINE

Sample No: VPA062994

**Oil Type:** VOLVO PENTA SAE 15W40

| SAMPLE INFORMAT      | TION       |                 |                  |      |
|----------------------|------------|-----------------|------------------|------|
| Sample Number        |            | VPA062994       | VPA041422        | <br> |
| Sample Date          |            | 28 May 2024     | 15 Jun 2023      | <br> |
| Machine Hours        |            | 0               | 526              | <br> |
| Oil Hours            |            | 0               | 0                | <br> |
| Oil Changed          |            | N/A             | Not Changd       | <br> |
| Sample Status        |            | NORMAL          | NORMAL           | <br> |
|                      |            |                 |                  |      |
| OIL CONDITION        |            |                 |                  |      |
| Visc @ 100°C         | cSt        | <b>13.3</b>     | □13.2            | <br> |
| Base Number (BN)     | mg KOH/g   | ■9.3            | ■9.8             | <br> |
| Oxidation (PA)       | %          | 60              | 63               | <br> |
| CONTAMINATION        |            |                 |                  |      |
| CONTAMINATION        |            |                 |                  |      |
| Water                | %          | NEG             | NEG              | <br> |
| Soot %               | %          | <b>0.4</b>      | □0.4             | <br> |
| Nitration (PA)       | %          | 67              | 66               | <br> |
| Sulfation (PA)       | %          | 55              | 57               | <br> |
| Glycol               | %          | NEG             | NEG              | <br> |
| Fuel                 | %          | <1.0            | <1.0             | <br> |
| Silicon              | ppm        | ■3              | □5               | <br> |
| Sodium               | ppm        | <b>■</b> <1     | <b>2</b>         | <br> |
| Potassium            | ppm        | ■3              | <b>3</b>         | <br> |
| WEAR METALS          |            |                 |                  |      |
| Iron                 | ppm        | 7               | <b>□</b> 8       | <br> |
| Copper               | ppm        | 8               | 1                | <br> |
| Lead                 | ppm        | <b>■</b> <1     | <b>0</b>         | <br> |
| Tin                  | ppm        | <b>1</b> <1     | <1               | <br> |
| Aluminum             | ppm        | <b>2</b>        | <1               | <br> |
| Chromium             | ppm        | <b>■</b> <1     | <b>0</b>         | <br> |
| Molybdenum           | ppm        | <b>67</b>       | <b>□</b> 65      | <br> |
| Nickel               | ppm        | <b>■</b> 0      | <b>0</b>         | <br> |
| Titanium             | ppm        | ■0              | □0               | <br> |
| Silver               | ppm        | <b>0</b>        | 0                | <br> |
| Manganese            | ppm        | <b>0</b>        | <b>0</b>         | <br> |
| Vanadium             | ppm        | 0               | 0                | <br> |
| ADDITIVES            |            |                 |                  |      |
|                      | 10.10.10.0 | <b>100</b> F    |                  |      |
| Calcium<br>Magnesium | ppm        | 1095<br>1002    | □1213<br>1070    | <br> |
| -                    | ppm        |                 |                  | <br> |
| Zinc<br>Phosphorus   | ppm        | ■ 1313<br>■ 967 | □ 1407<br>□ 1134 | <br> |
| Barium               | ppm        | <b>■</b> 967    | ■ 1134<br>■ 0    | <br> |
| Boron                | ppm        | <b>■</b> 6      |                  | <br> |
| DUIUII               | ppm        | <b>■</b> 0      | <b>0</b>         | <br> |

## Diagnosis

Resample at the next service interval to monitor.All component wear rates are normal. There is no indication of any contamination in the oil. The BN result indicates that there is suitable alkalinity remaining in the oil. The condition of the oil is suitable for further service.