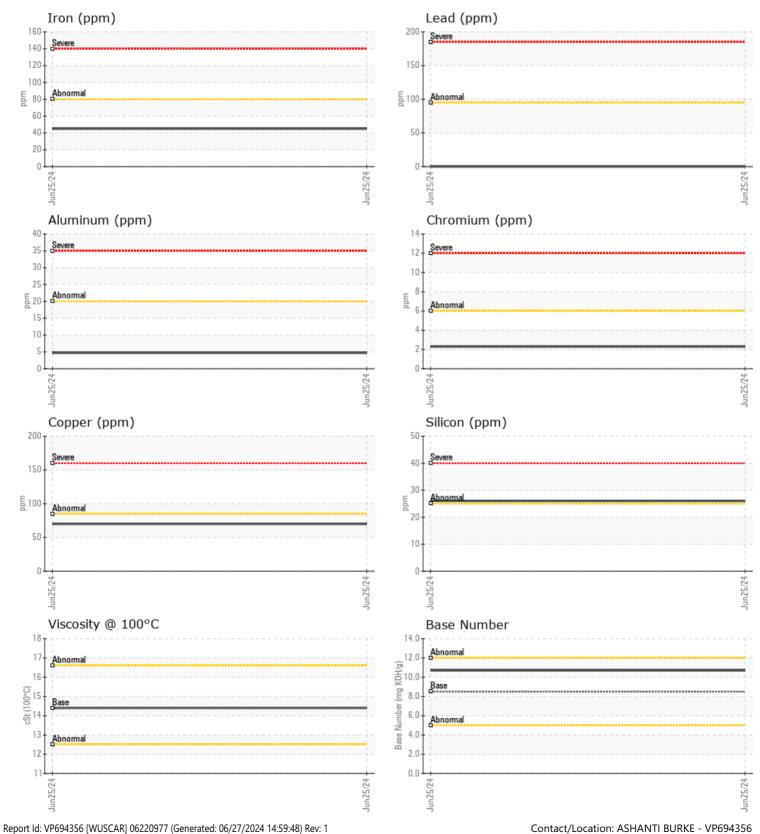

#### SAMPLE INFORMATION VPA062939 Sample Number Sample Date 25 Jun 2024 Machine Hours 237 **Oil Hours** 0 Oil Changed Not Changd NORMAL Sample Status **OIL CONDITION** Visc @ 100°C cSt 14.4 Base Number (BN) mg KOH/g 10.7 Oxidation (PA) % 49 CONTAMINATION % NEG Water % Soot % 1.1 Nitration (PA) % 56 % Sulfation (PA) 58 Glycol % NEG Fuel % <1.0 Silicon 26 ppm Sodium 3 ppm Potassium 2 ppm WEAR METALS Iron 45 ppm 70 Copper ppm Lead 0 🔲 ppm Tin 0 ppm Aluminum 5 ppm Chromium 2 ppm Molybdenum 51 ppm Nickel 2 ppm Titanium ppm 0 🔲 Silver 2 ppm Manganese 1 ppm Vanadium ppm 0 **ADDITIVES** Calcium 3392 ppm Magnesium **157** ppm Zinc ppm 1270 Phosphorus ppm 967 Barium 0 ppm Boron ppm 335

#### GRAPHS