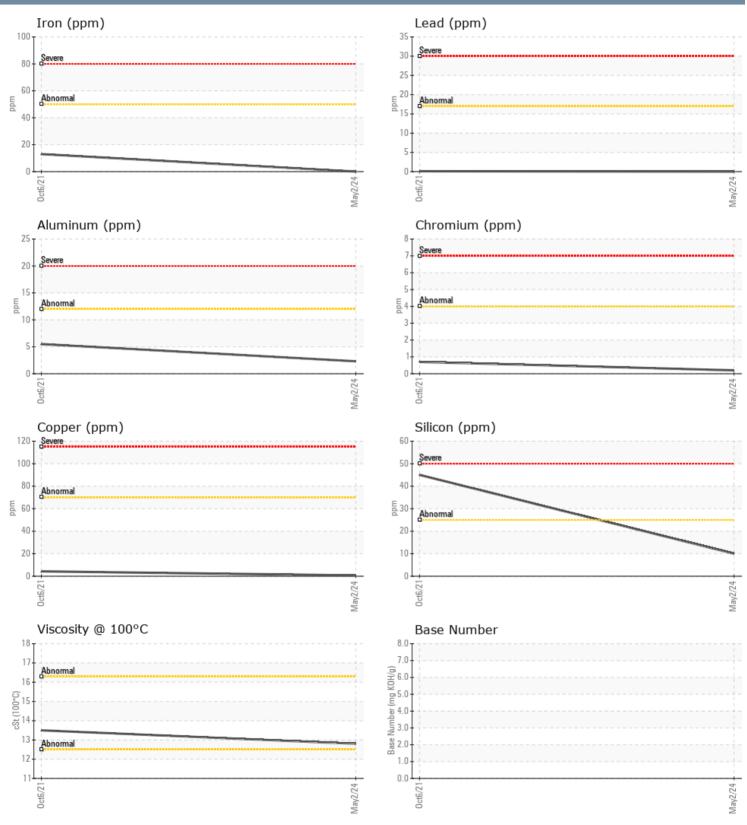

#### SAMPLE INFORMATION VPA049947 VPA035340 Sample Number Sample Date 02 May 2024 06 Oct 2021 Machine Hours 2912 1345 0 **Oil Hours** 0 Oil Changed Not Changd N/A NORMAL Sample Status MARGINAL **OIL CONDITION** 12.8 Visc @ 100°C cSt 13.5 Base Number (BN) mg KOH/g 7.8 Oxidation (PA) % 55 CONTAMINATION % NEG Water NFG % Soot % 0.1 Nitration (PA) % 41 Sulfation (PA) % 49 Glycol % NEG NEG Fuel % <1.0 <1.0 Silicon 10 45 ppm Sodium 2 4 ppm Potassium 2 ppm 1 WEAR METALS 13 Iron 0 ppm **||** <1 4 Copper ppm Lead ppm 0 🔲 < 1 Tin 0 <1 ppm Aluminum 6 ppm 2 Chromium <1 < 1 ppm 60 🔲 Molybdenum ppm 44 Nickel 0 0 ppm Titanium ppm 0 < 1 0 Silver 0 ppm Manganese 0 🔲 ppm < 1</p> Vanadium 0 ppm 0 **ADDITIVES** 1462 Calcium 1080 ppm Magnesium 948 746 ppm Zinc ppm 1297 974 Phosphorus ppm 970 762 Barium 0 🔲 0 ppm Boron ppm 2 33

### GRAPHS

Report Id: VP694356 [WUSCAR] 06220981 (Generated: 06/27/2024 15:00:10) Rev: 1

Contact/Location: ASHANTI BURKE - VP694356