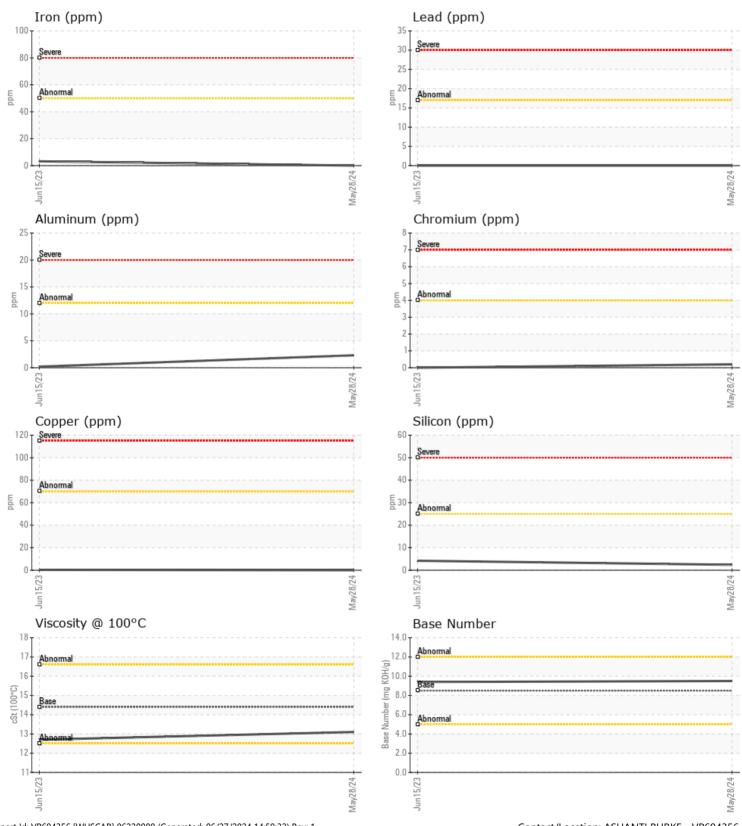

# **OIL ANALYSIS REPORT**

#### GRAPHS

Report Id: VP694356 [WUSCAR] 06220989 (Generated: 06/27/2024 14:59:32) Rev: 1

Contact/Location: ASHANTI BURKE - VP694356