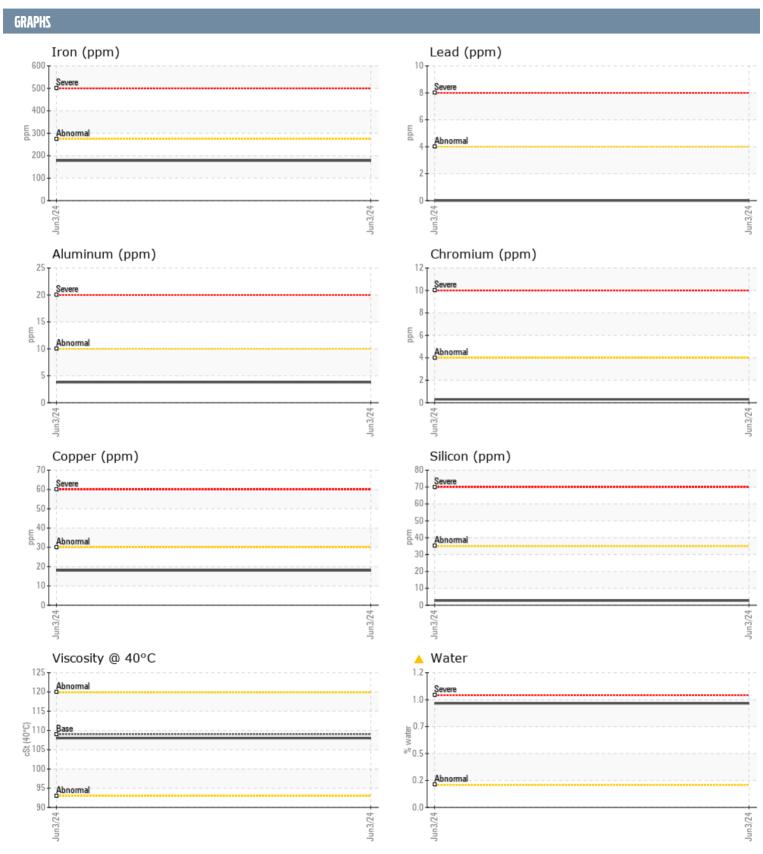

## KEMICHIRI VOLVO PENTA 320000007 - PORT IPS

Sample No: VPA062935

**Oil Type:** GEAR OIL SAE 75W90

| CAMPLE INFORM | IATION   |                |      |  |
|---------------|----------|----------------|------|--|
| SAMPLE INFORM | IA I IUN |                |      |  |
| Sample Number |          | VPA062935      | <br> |  |
| Sample Date   |          | 03 Jun 2024    | <br> |  |
| Machine Hours |          | 293            | <br> |  |
| Oil Hours     |          | 0              | <br> |  |
| Oil Changed   |          | Changed        | <br> |  |
| Sample Status |          | ABNORMAL       | <br> |  |
| OIL CONDITION |          |                |      |  |
| Visc @ 40°C   | cSt      | <b>108</b>     | <br> |  |
| CONTAMINATION | 1        |                |      |  |
| Water         | %        | <b>△</b> 0.927 | <br> |  |
| Silicon       | ppm      | <u></u> 3.327  | <br> |  |
| Sodium        | ppm      | <b>7</b> 1     | <br> |  |
| Potassium     | ppm      | <b>m</b> 5     | <br> |  |
|               | ррін     |                |      |  |
| WEAR METALS   |          |                |      |  |
| PQ            |          | <b>23</b>      | <br> |  |
| Iron          | ppm      | <b>178</b>     | <br> |  |
| Copper        | ppm      | <b>18</b>      | <br> |  |
| Lead          | ppm      | <b>0</b>       | <br> |  |
| Tin           | ppm      | <b>0</b>       | <br> |  |
| Aluminum      | ppm      | <b>4</b>       | <br> |  |
| Chromium      | ppm      | <b>-&lt;1</b>  | <br> |  |
| Molybdenum    | ppm      | <b>0</b>       | <br> |  |
| Nickel        | ppm      | <b>■&lt;1</b>  | <br> |  |
| Titanium      | ppm      | ■0             | <br> |  |
| Silver        | ppm      | 0              | <br> |  |
| Manganese     | ppm      | <b>4</b>       | <br> |  |
| Vanadium      | ppm      | 0              | <br> |  |
| ADDITIVES     |          |                |      |  |
| Calcium       | ppm      | <b>■</b> 69    | <br> |  |
| Magnesium     | ppm      | 30             | <br> |  |
| Zinc          | ppm      | ■87            | <br> |  |
| Phosphorus    | ppm      | <b>1323</b>    | <br> |  |
| Barium        | ppm      | <b>0</b>       | <br> |  |
| Boron         | ppm      | <b>224</b>     | <br> |  |
|               |          |                |      |  |

## Diagnosis

We advise that you check for the source of water entry. The oil change at the time of sampling has been noted. We recommend an early resample to monitor this condition. All component wear rates are normal. Appearance is milky. There is a high concentration of water present in the oil. The high sodium (Na) level indicates the possible presence of salt water. The oil is no longer serviceable due to the presence of contaminants.